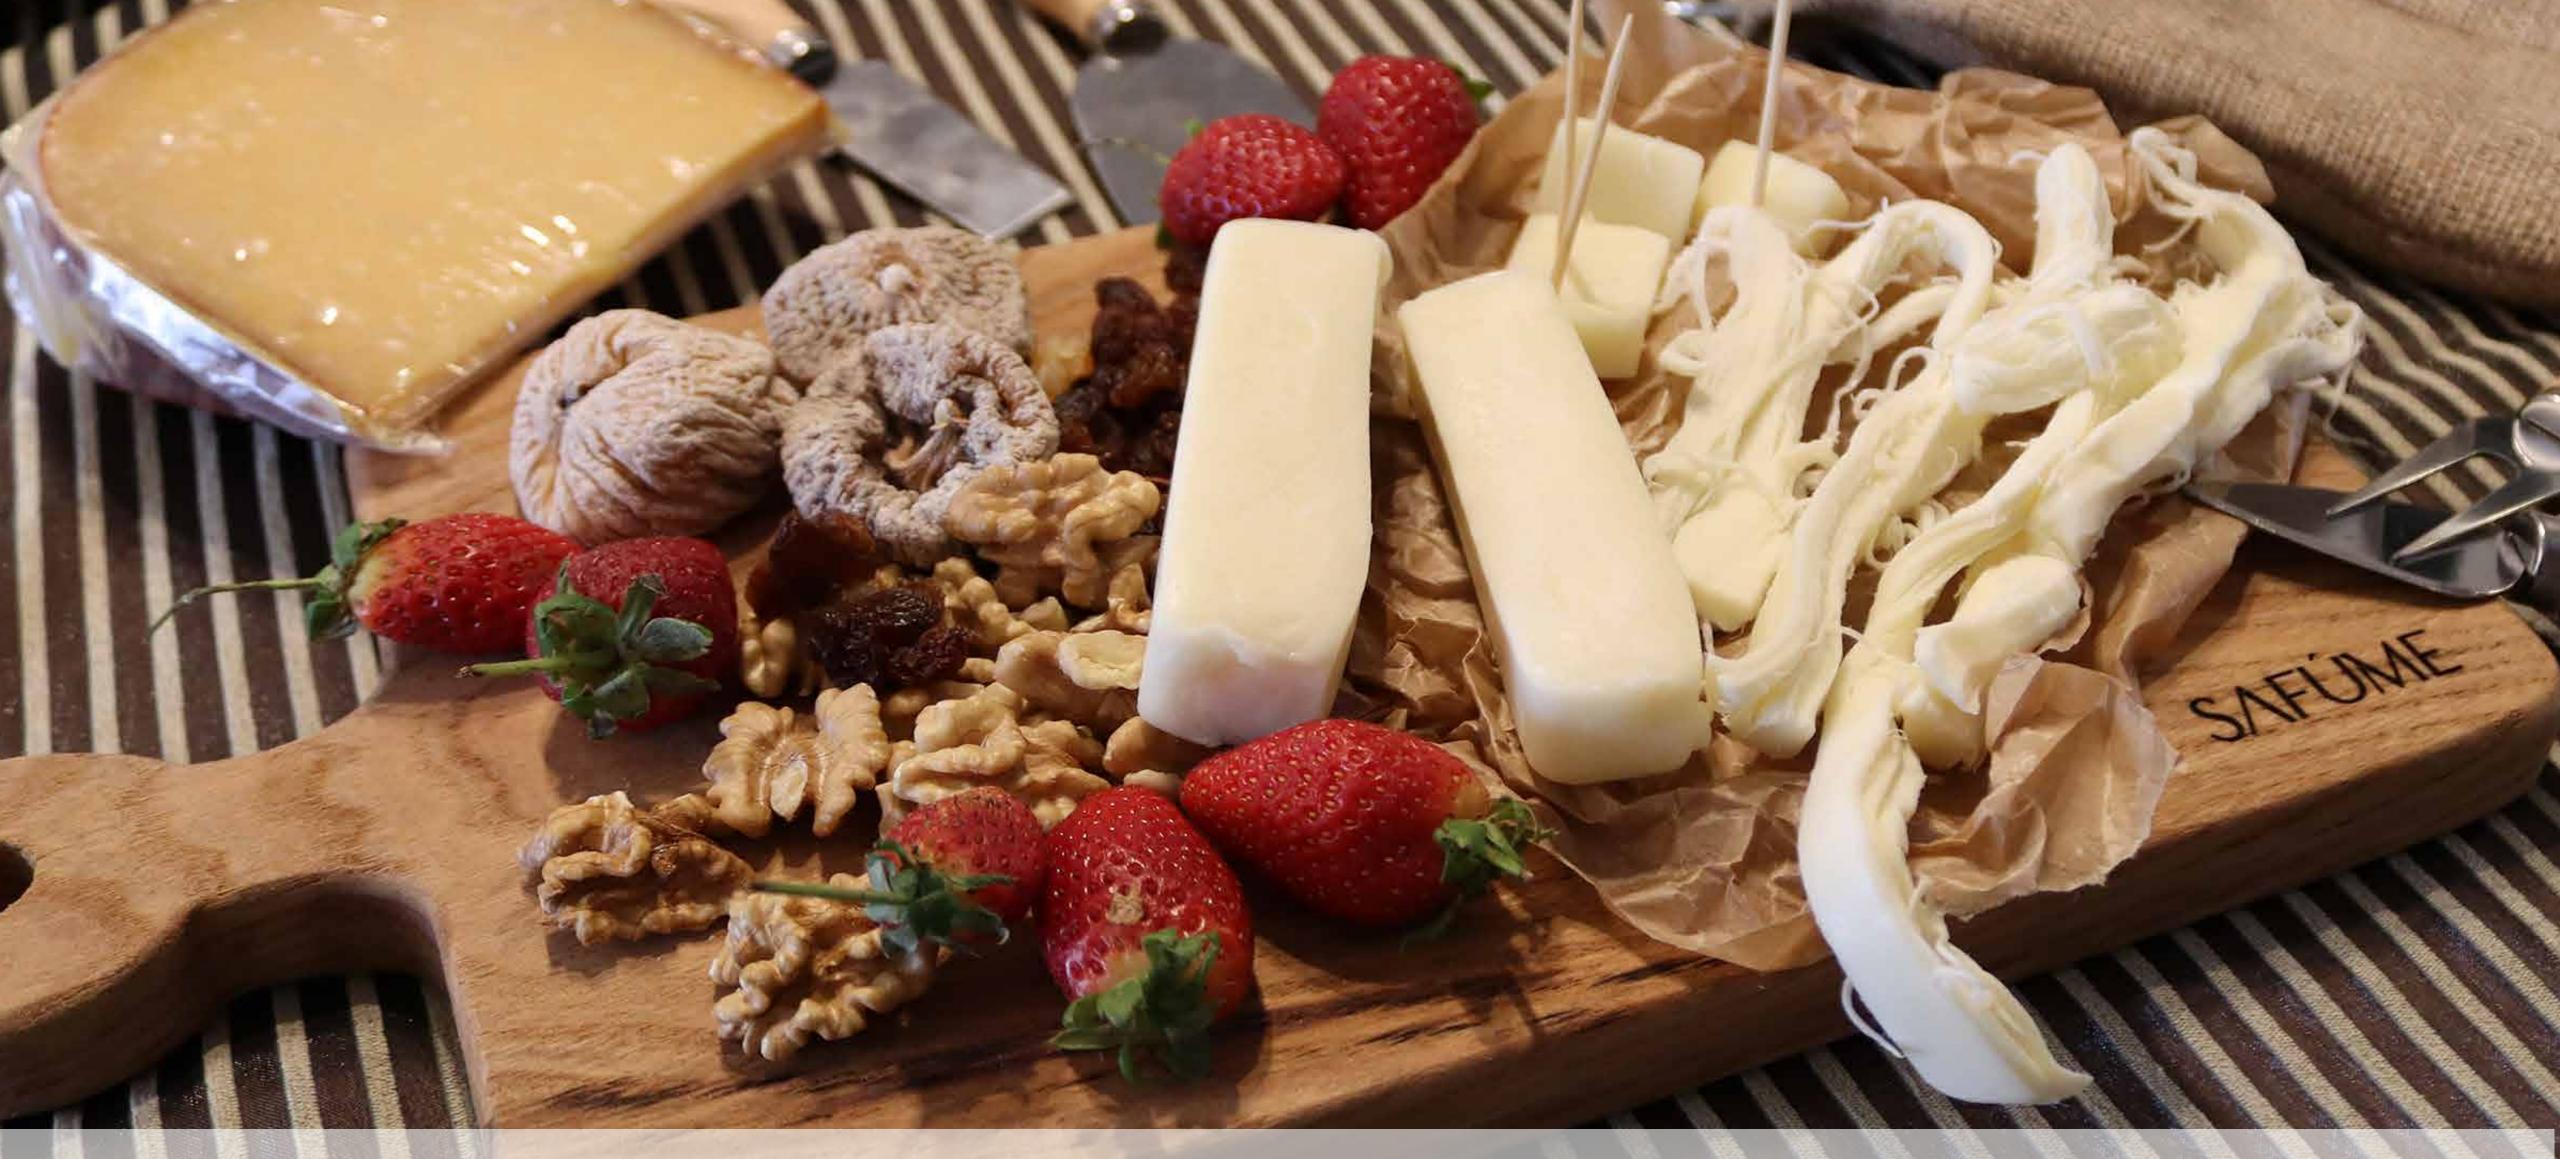

## ROSE SAMPLES

WC13 WC15 WC16

Cheese and Charcuterie Wood Board

AND THE REPORT OF THE PARTY OF

Size of board:

Length: 11,8 inch; 30 cm

Width: 7,8 inch; 20 cm

Material:

Solid chestnut timber

- Cutting boards are oiled once more before shipping to better seal the wood.
- Contains no harmful chemicals, polishes or toxins.
- To protect your cutting board, you can use occasionally flax seed oil