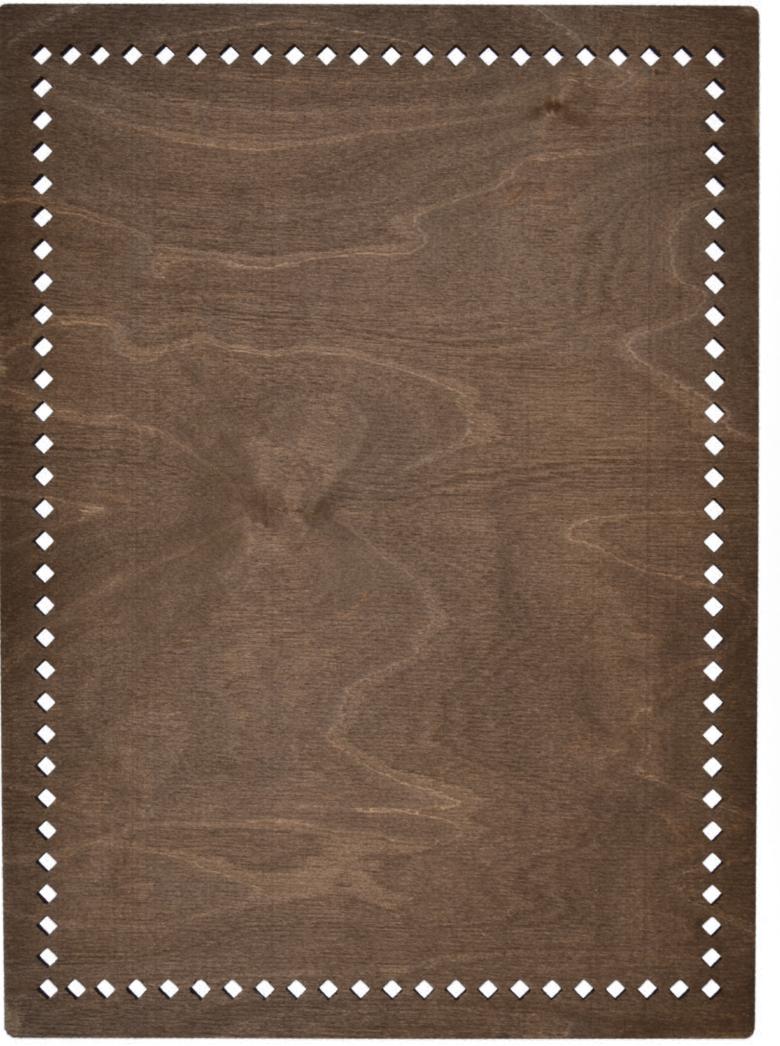

# Plate Mark

Birch Plywood

5.4 mm Thickness
Knotty Natural Look

#### Product Information

- -The paint and derivatives that we use have all the necessary documents.
- -They are completely health-friendly products.
- -We use paints with code EN71-3 and woods certified by the Forest Stwardship Council (FSC).

Color Options We can work on the pattern you choose in the specified colors.