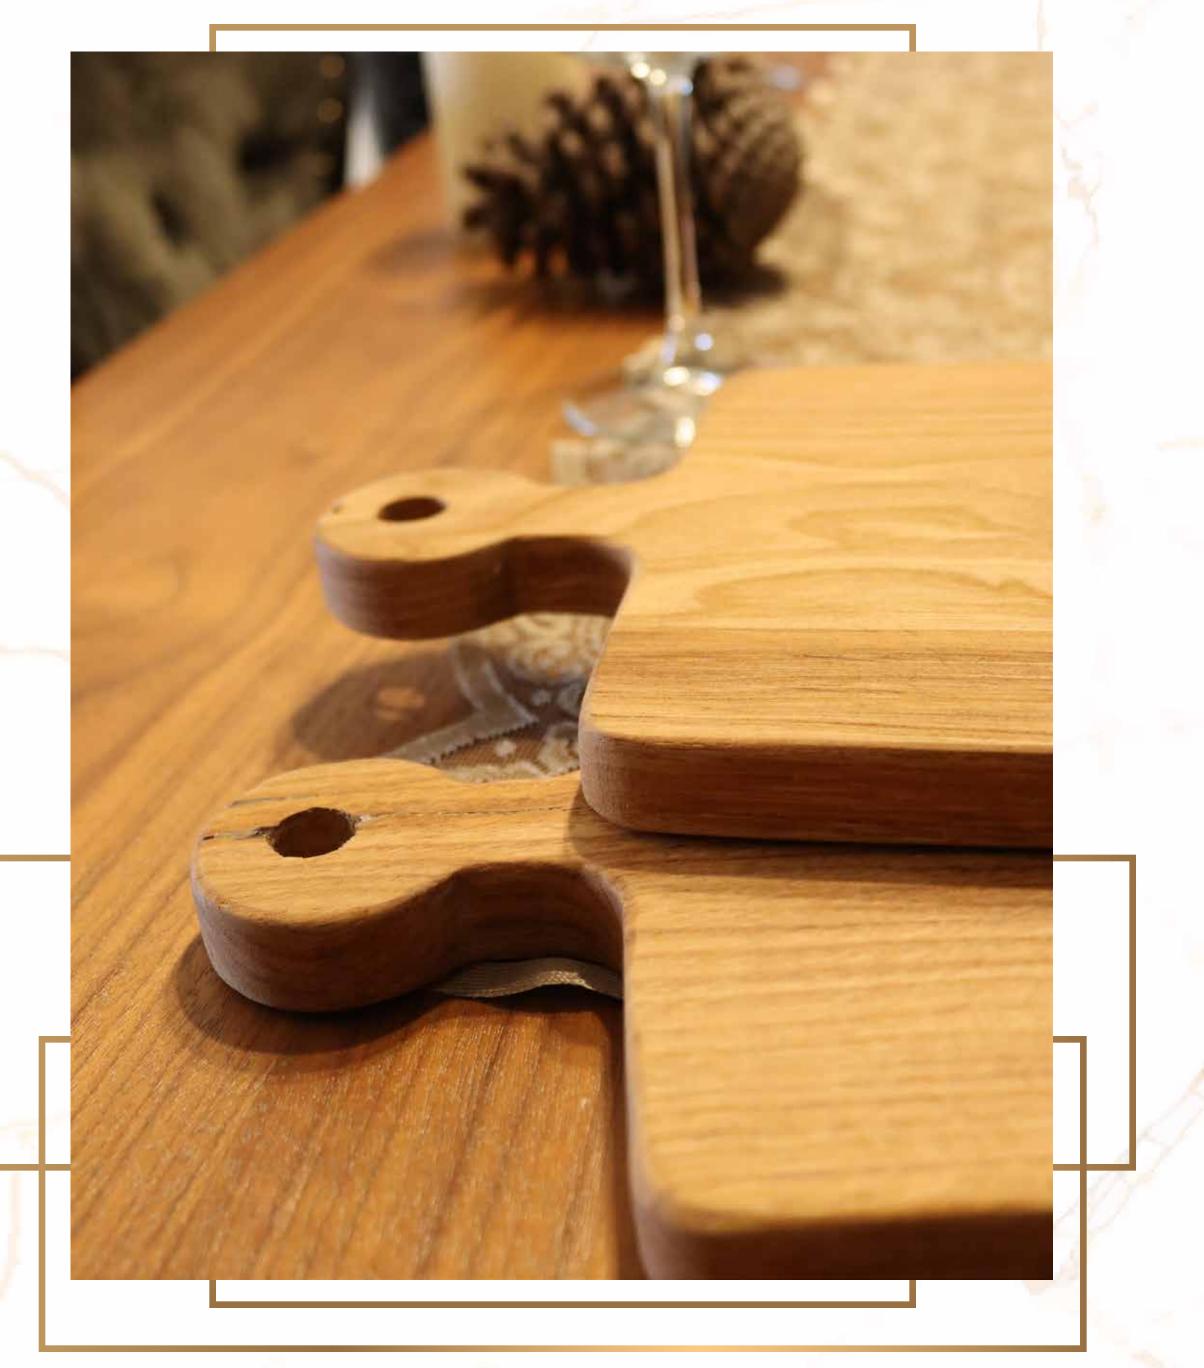

## ROSE SAMPLES

WC13 WC15 WC16

Cheese and Charcuterie Wood Board

AND THE REPORT OF THE PARTY OF

Size of board:

Length: 11,8 inch; 30 cm

Width: 7,8 inch; 20 cm

Material:

Solid chestnut timber

- Cutting boards are oiled once more before shipping to better seal the wood.
- Contains no harmful chemicals, polishes or toxins.
- To protect your cutting board, you can use occasionally flax seed oil