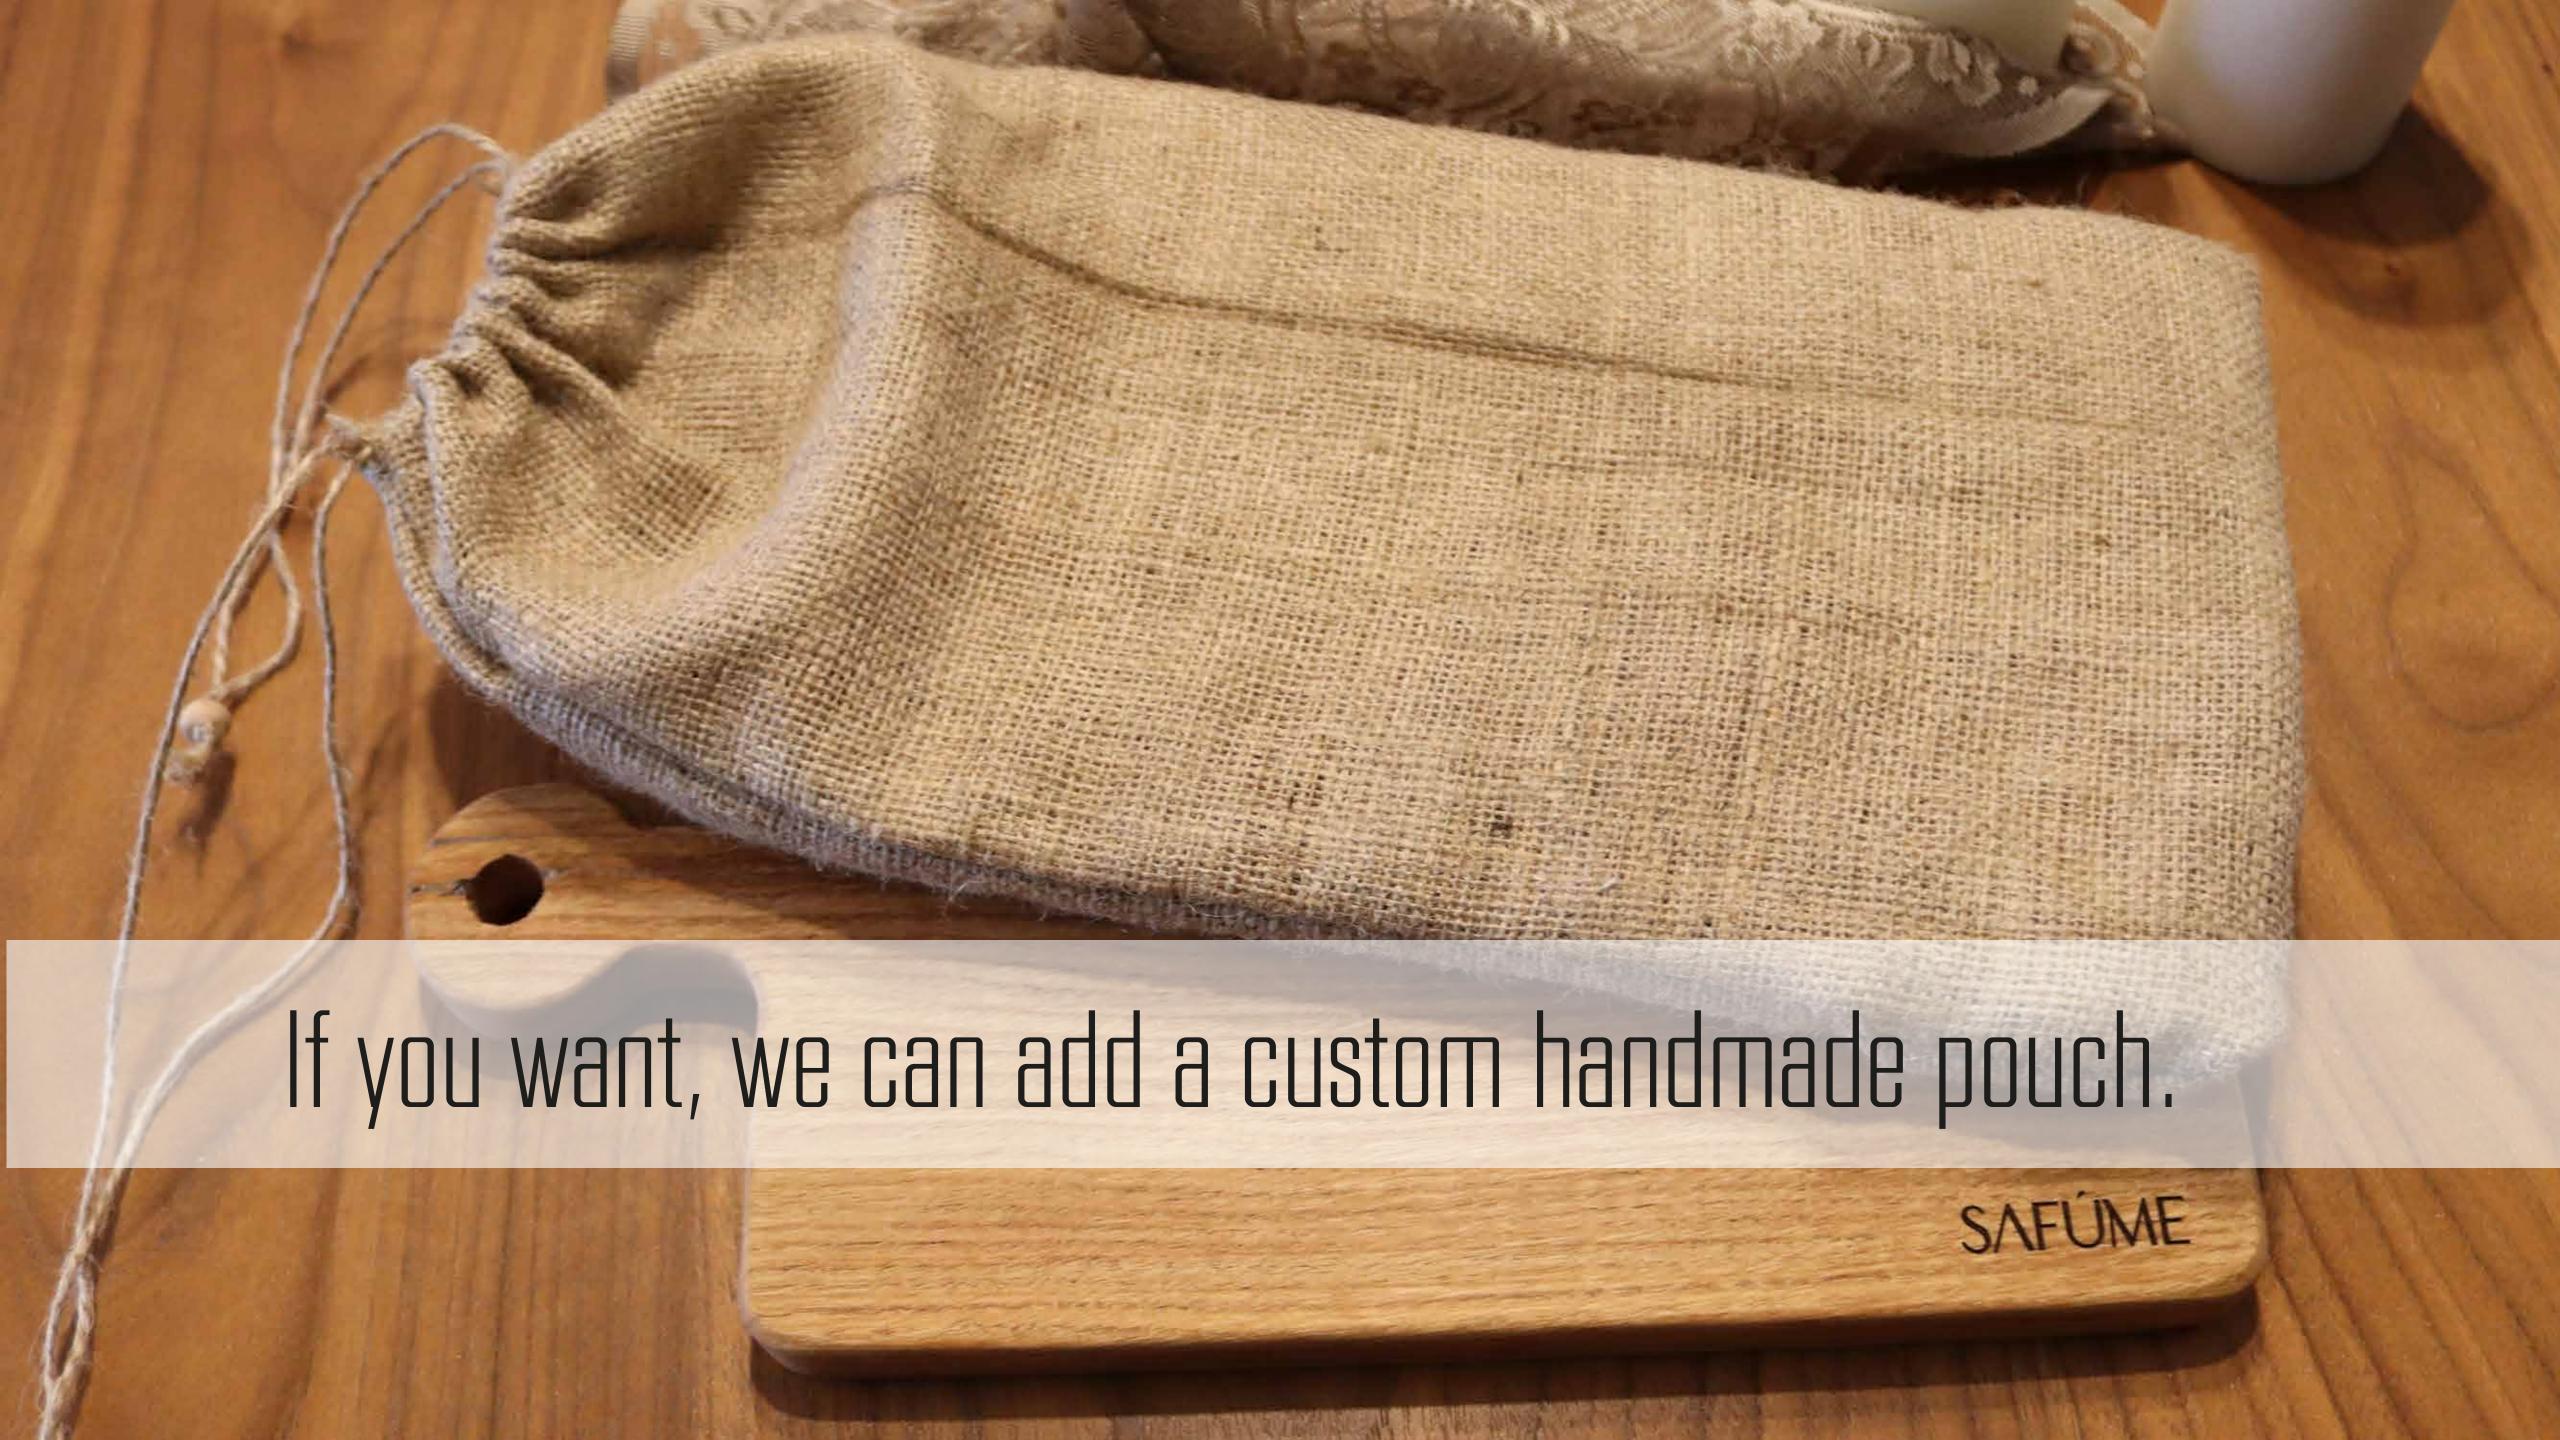

## ROSE SAMPLES

WC13 WC15 WC16

Cheese and Charcuterie Wood Board

AND THE REPORT OF THE PARTY OF

Size of board:

Length: 11,8 inch; 30 cm

Width: 7,8 inch; 20 cm

Material:

Solid chestnut timber

- Cutting boards are oiled once more before shipping to better seal the wood.
- Contains no harmful chemicals, polishes or toxins.
- To protect your cutting board, you can use occasionally flax seed oil