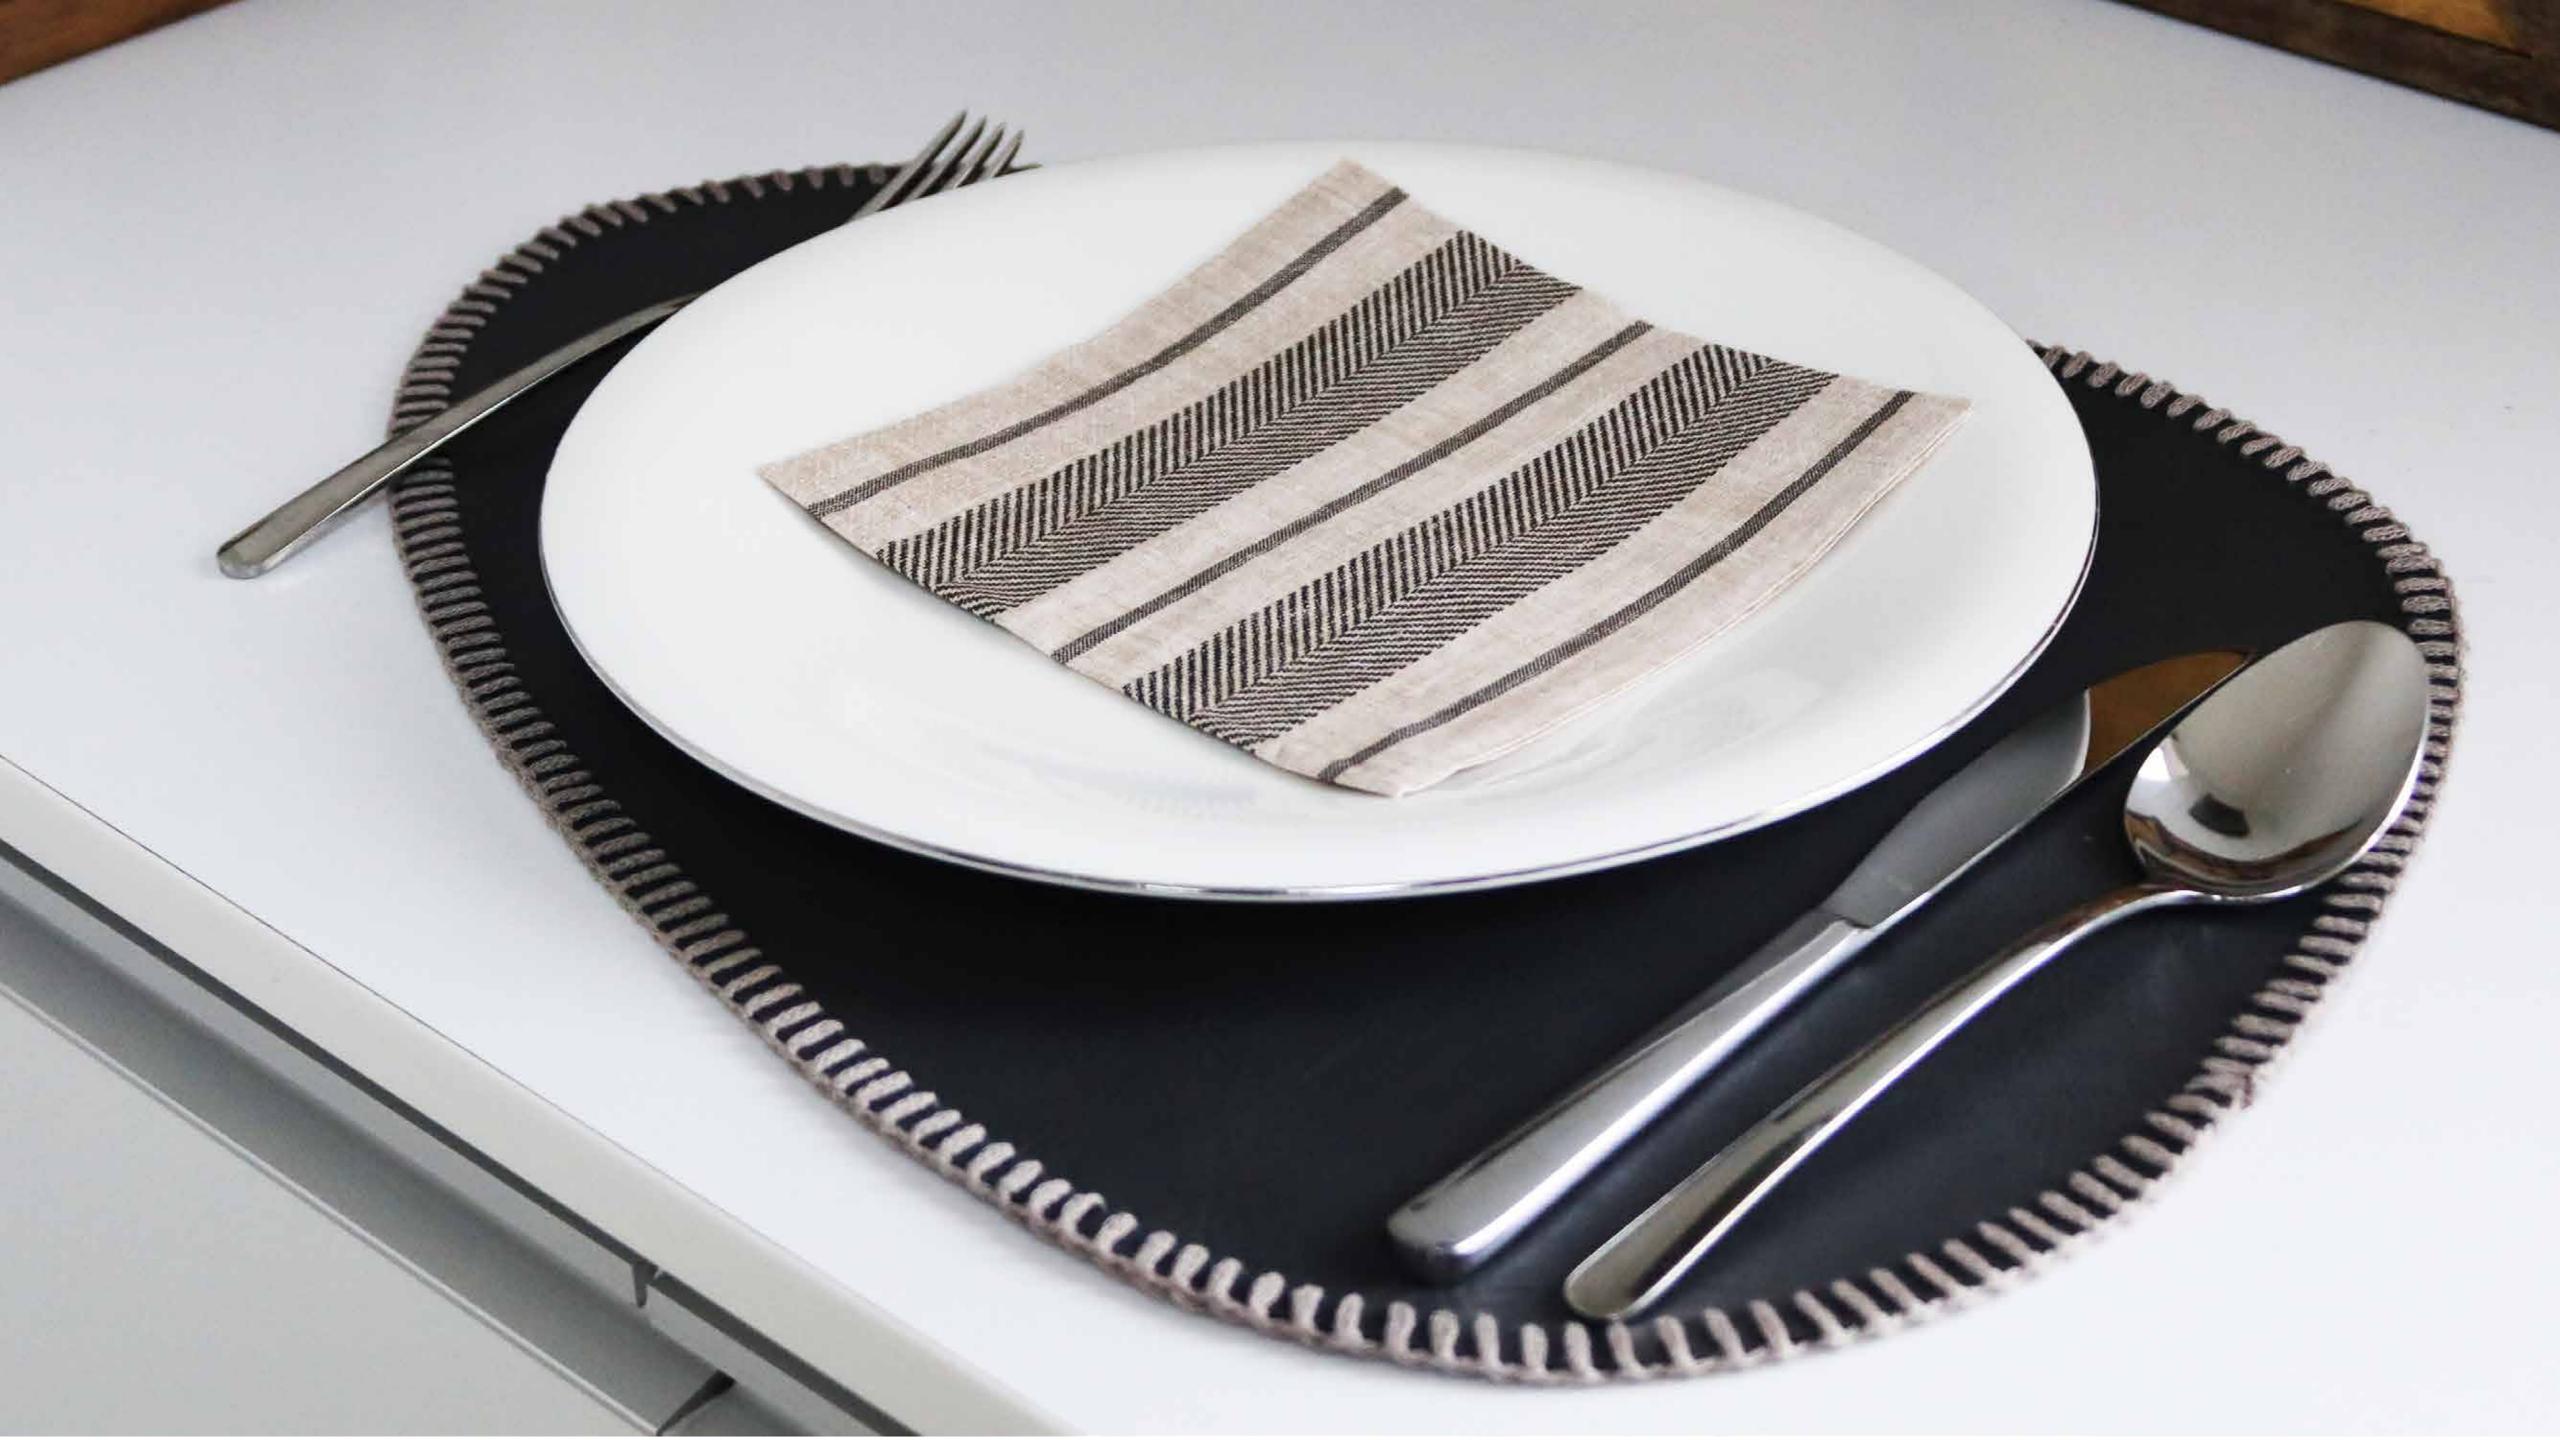

# LEATHER PLACEMAT

Artificial Leather

- You can choose any color for placemat sewing.

#### Artificial Leather Color Options

- Minimum placemat order is 500 pieces.
- You can choose different model and color in the same order.