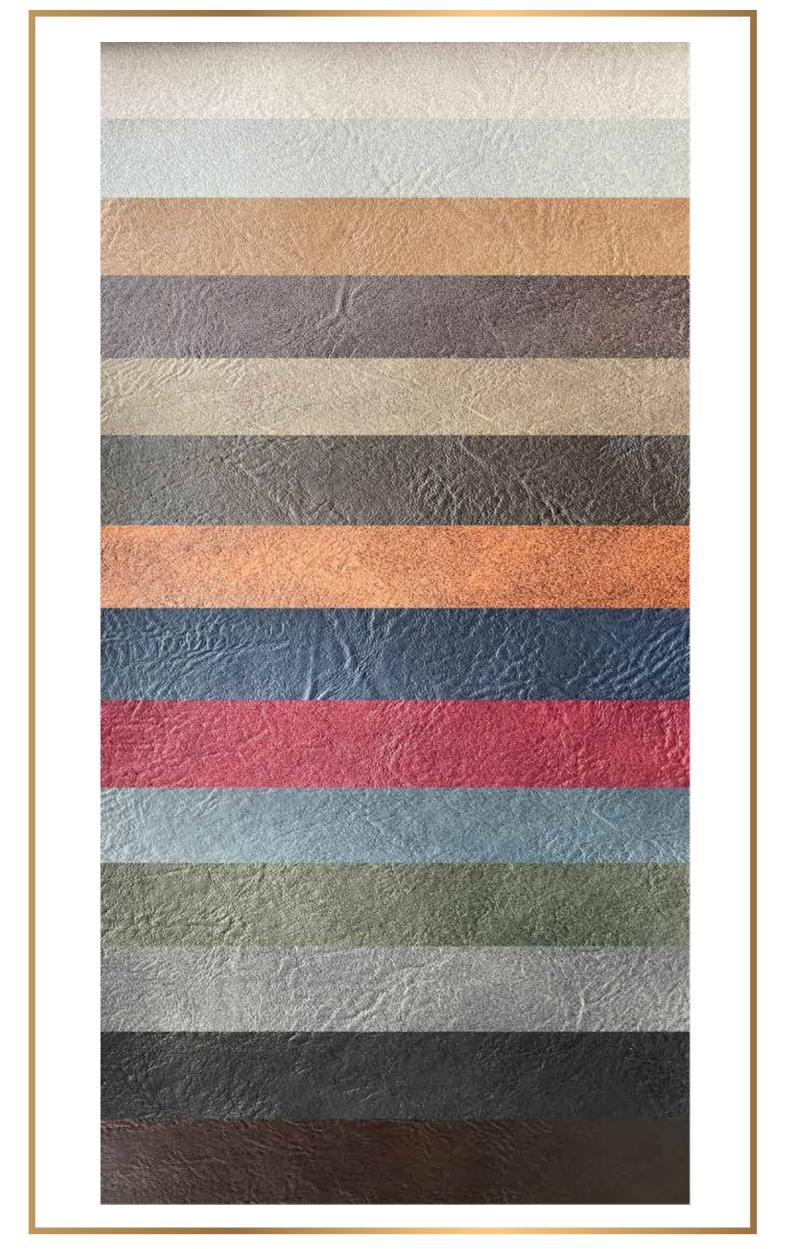

#### Artificial Leather Color Options

- Minimum placemat order is 500 pieces.
- You can choose different model and color in the same order.