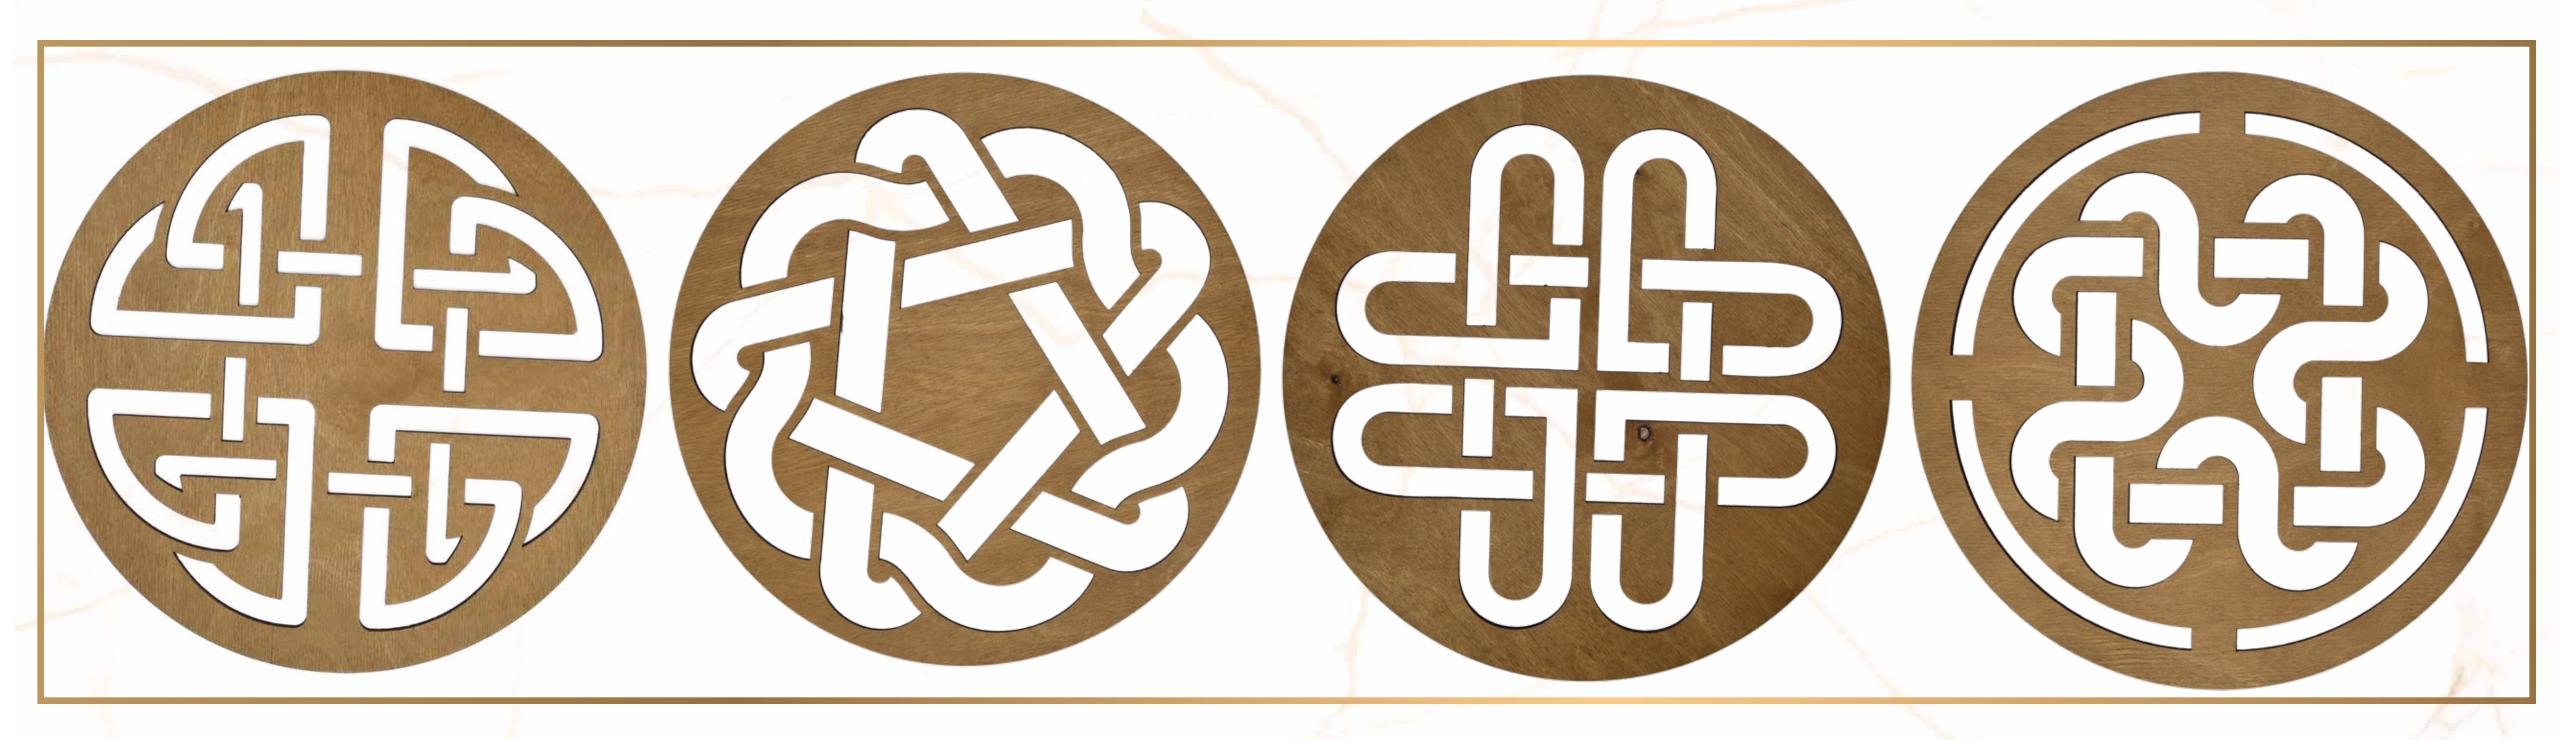

ents.
- -They are completely health-friendly products.
- -We use paints with code EN71-3 and woods certified by the Forest Stwardship Council (FSC).





Color Options We can work on the pattern you choose in the specified colors.

#### ROSE SAMPLES







#### WENGE SAMPLES







#### HONEY SAMPLES



WP7 WP8 WP9

#### WALNUT SAMPLES









Plate Mark
Birch Plywood
5.4 mm Thickness
Knotty Natural Look



#### Product Information

- -The paint and derivatives that we use have all the necessary documents.
- -They are completely health-friendly products.
- -We use paints with code EN71-3 and woods certified by the Forest Stwardship Council (FSC).





Color Options We can work on the pattern you choose in the specified colors.

# WENGE SAMPLES







WC2



WC3



WC4

## WALNUT SAMPLES



WC5 WC6 WC7 WC8

# HONEY SAMPLES



## ROSE SAMPLES



WC13 WC15 WC16



Cheese and Charcuterie Wood Board

AND THE REPORT OF THE PARTY OF

Size of board:

Length: 11,8 inch; 30 cm

Width: 7,8 inch; 20 cm

Material:

Solid chestnut timber



- Cutting boards are oiled once more before shipping to better seal the wood.
- Contains no harmful chemicals, polishes or toxins.
- To protect your cutting board, you can use occasionally flax seed oil





# LEATHER PLACEMAT





Artificial Leather





- You can choose any color for placemat sewing.

#### Artificial Leather Color Options



- Minimum placemat order is 500 pieces.
- You can choose different model and color in the same order.



# SAFÚME Contact Us: