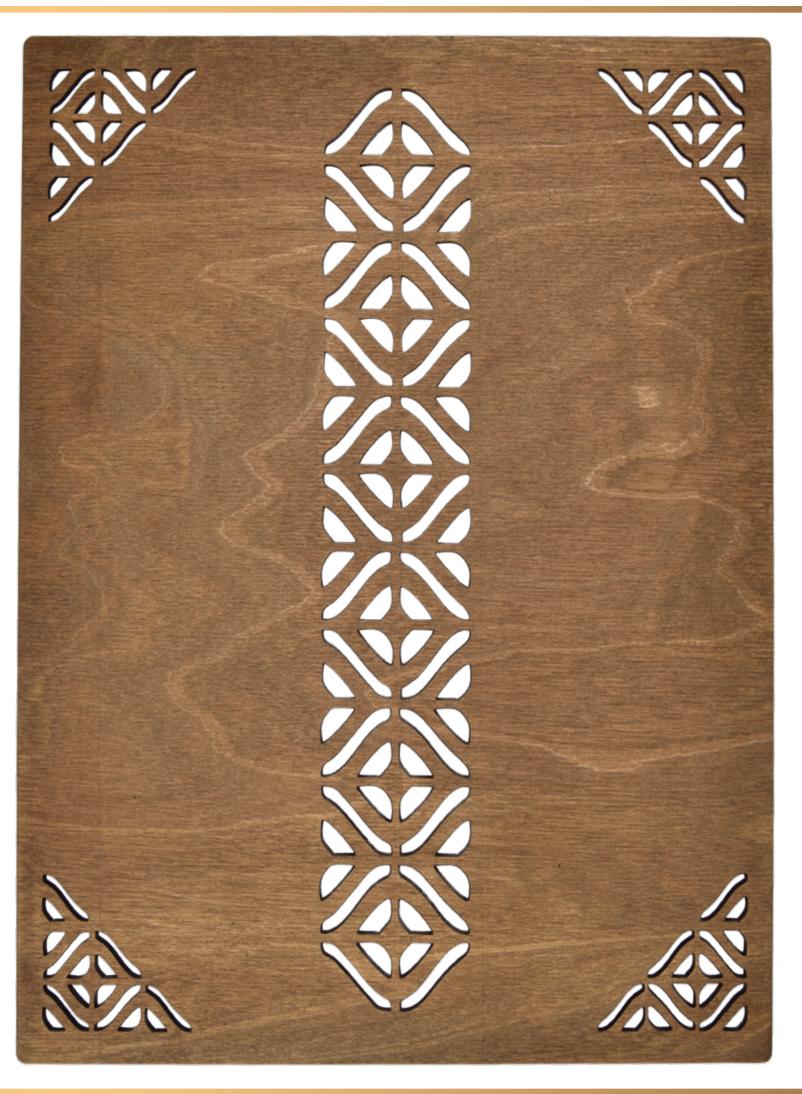

# Plate Mark

Birch Plywood

5.4 mm Thickness
Knotty Natural Look

#### Product Information

- -The paint and derivatives that we use have all the necessary documents.
- -They are completely health-friendly products.
- -We use paints with code EN71-3 and woods certified by the Forest Stwardship Council (FSC).

Color Options We can work on the pattern you choose in the specified colors.