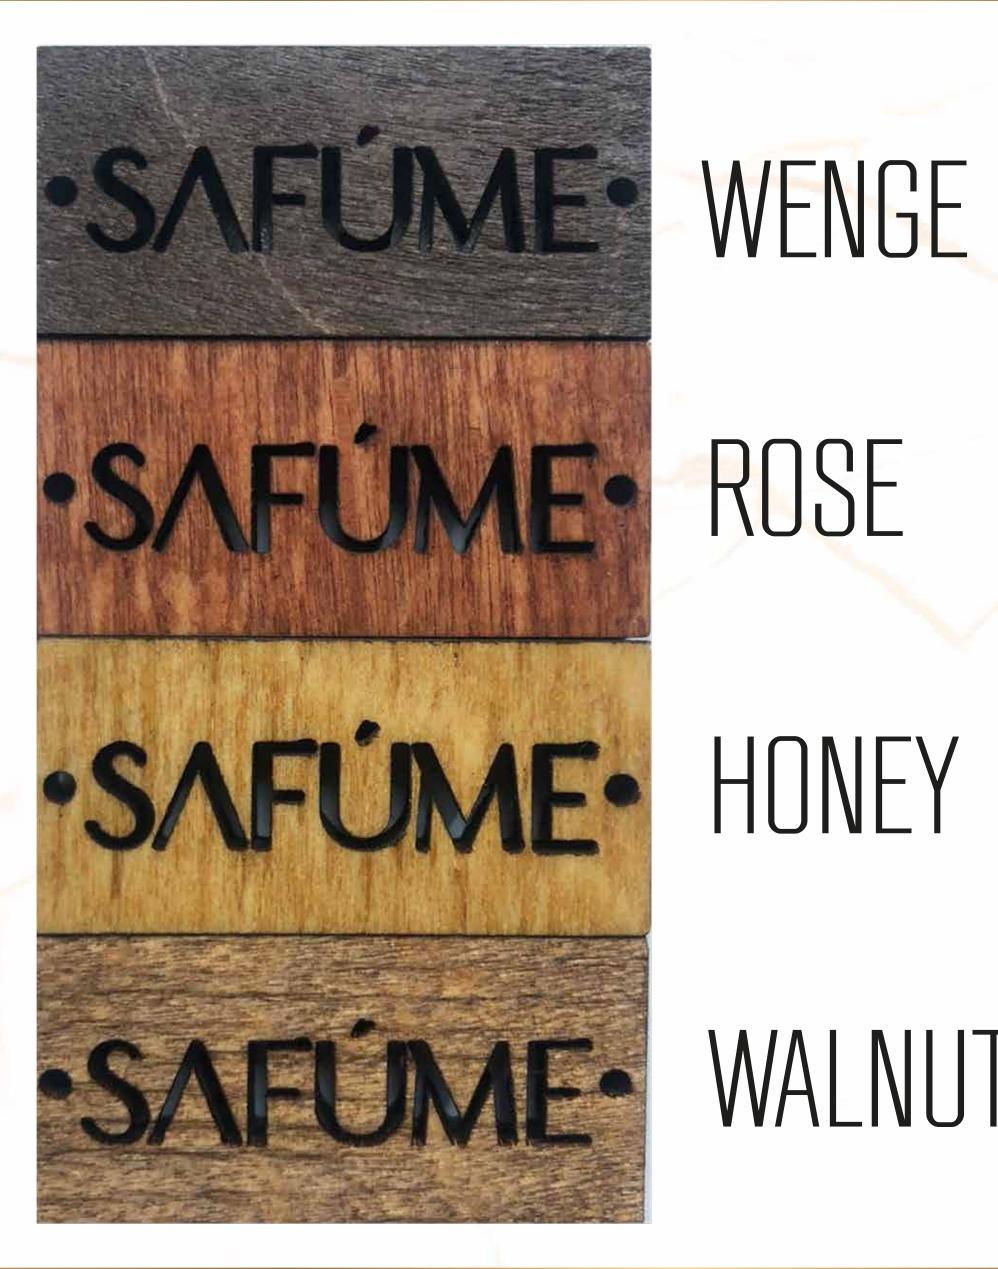

Color Options We can work on the pattern you choose in the specified colors.

#### ROSE SAMPLES

#### WENGE SAMPLES

#### HONEY SAMPLES

WP7 WP8 WP9

#### WALNUT SAMPLES

Plate Mark
Birch Plywood
5.4 mm Thickness
Knotty Natural Look