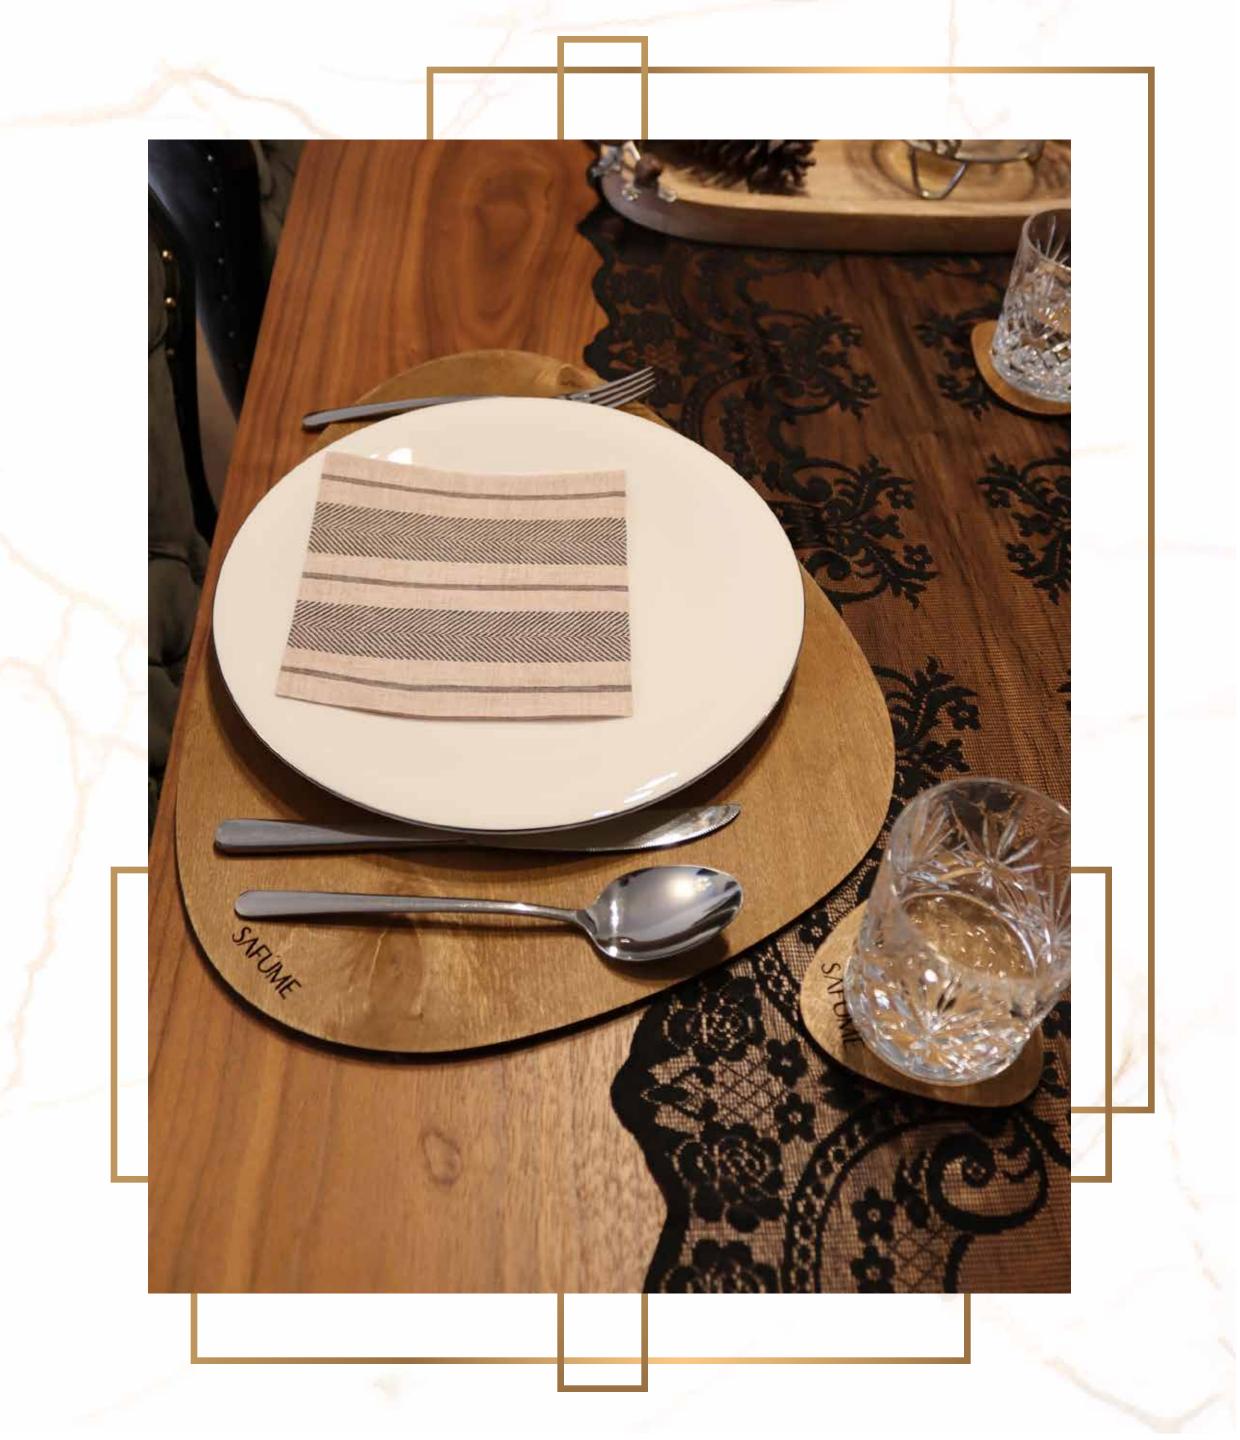

# Plate Mark

Birch Plywood

5.4 mm Thickness
Knotty Natural Look

#### Product Information

- -The paint and derivatives that we use have all the necessary documents.
- -They are completely health-friendly products.
- -We use paints with code EN71-3 and woods certified by the Forest Stwardship Council (FSC).

Color Options We can work on the pattern you choose in the specified colors.