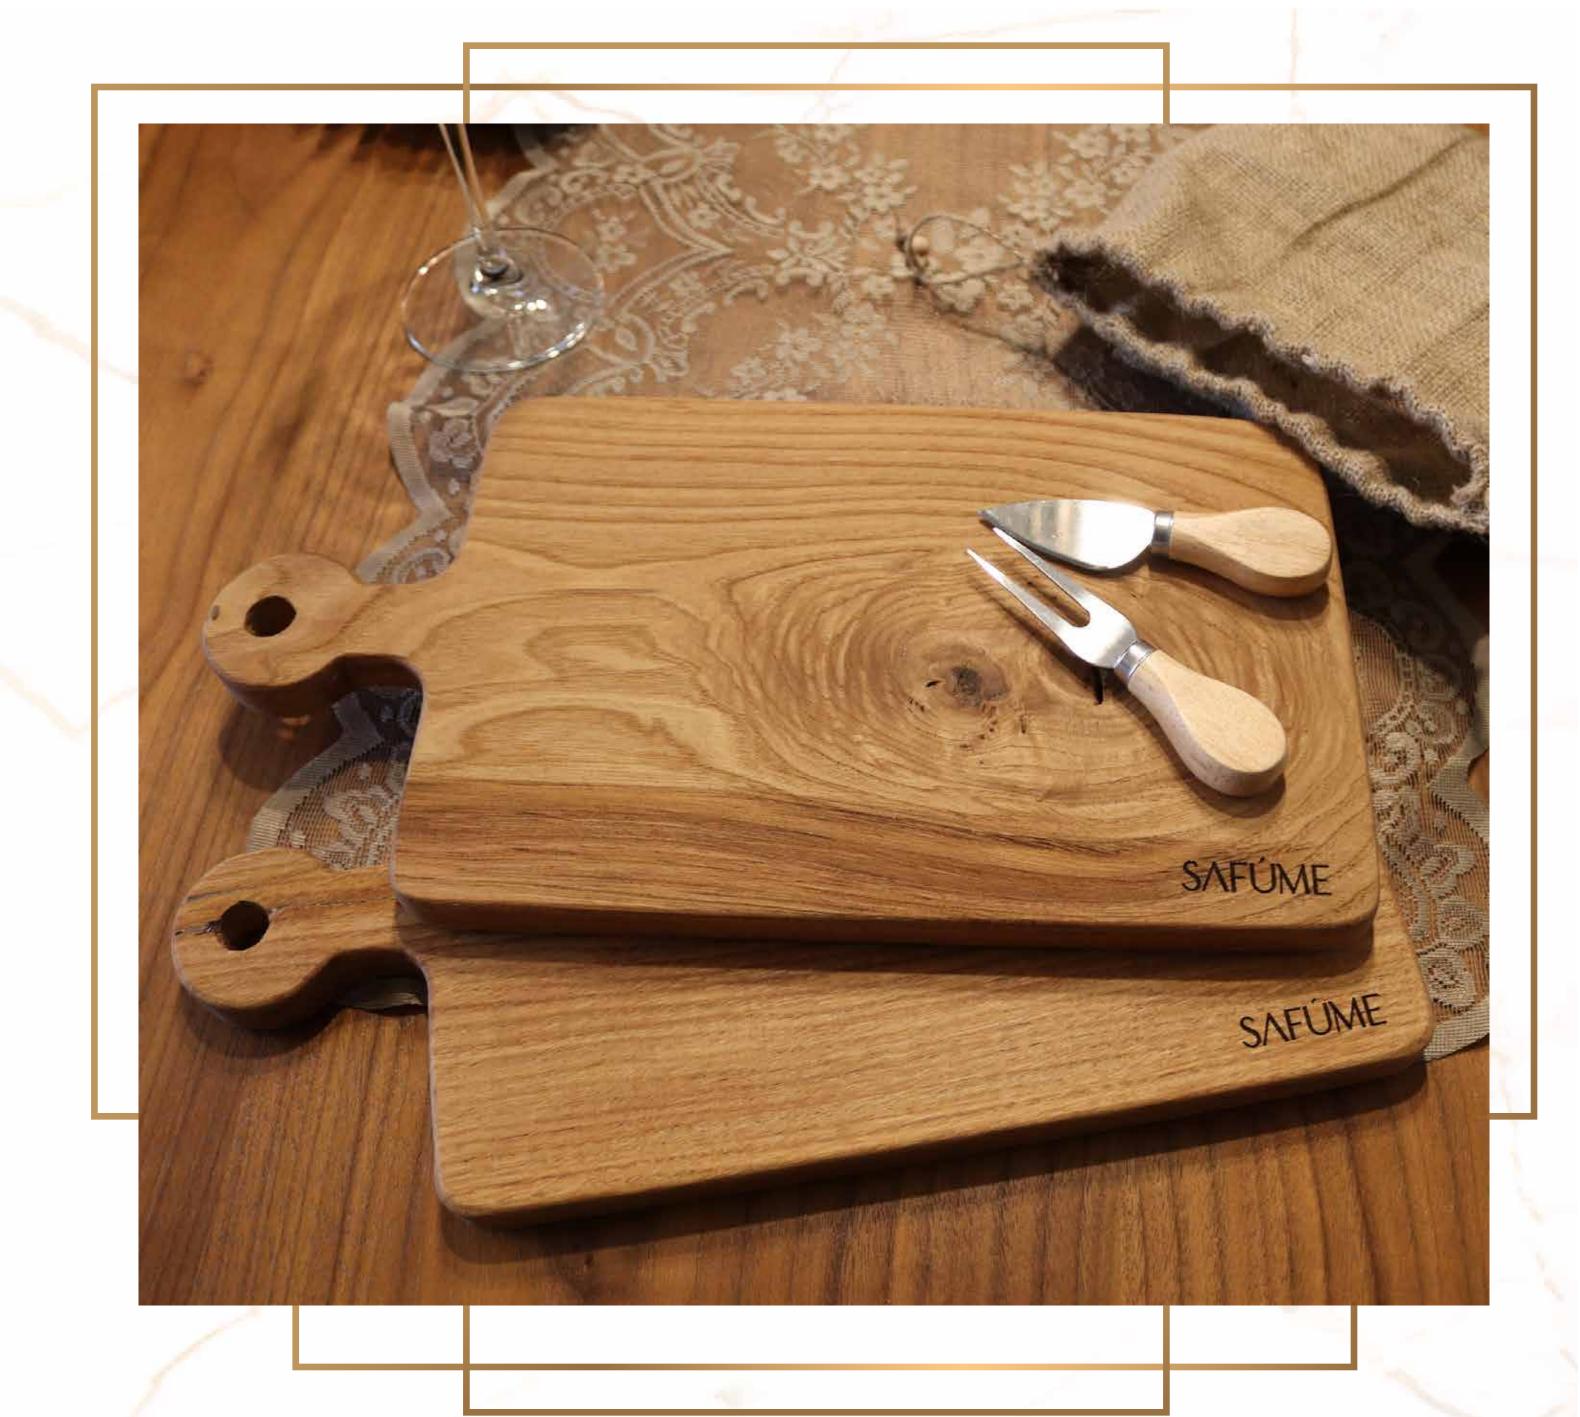

## ROSE SAMPLES

WC13 WC15 WC16

Cheese and Charcuterie Wood Board

AND THE REPORT OF THE PARTY OF

Size of board:

Length: 11,8 inch; 30 cm

Width: 7,8 inch; 20 cm

Material:

Solid chestnut timber

- Cutting boards are oiled once more before shipping to better seal the wood.
- Contains no harmful chemicals, polishes or toxins.
- To protect your cutting board, you can use occasionally flax seed oil