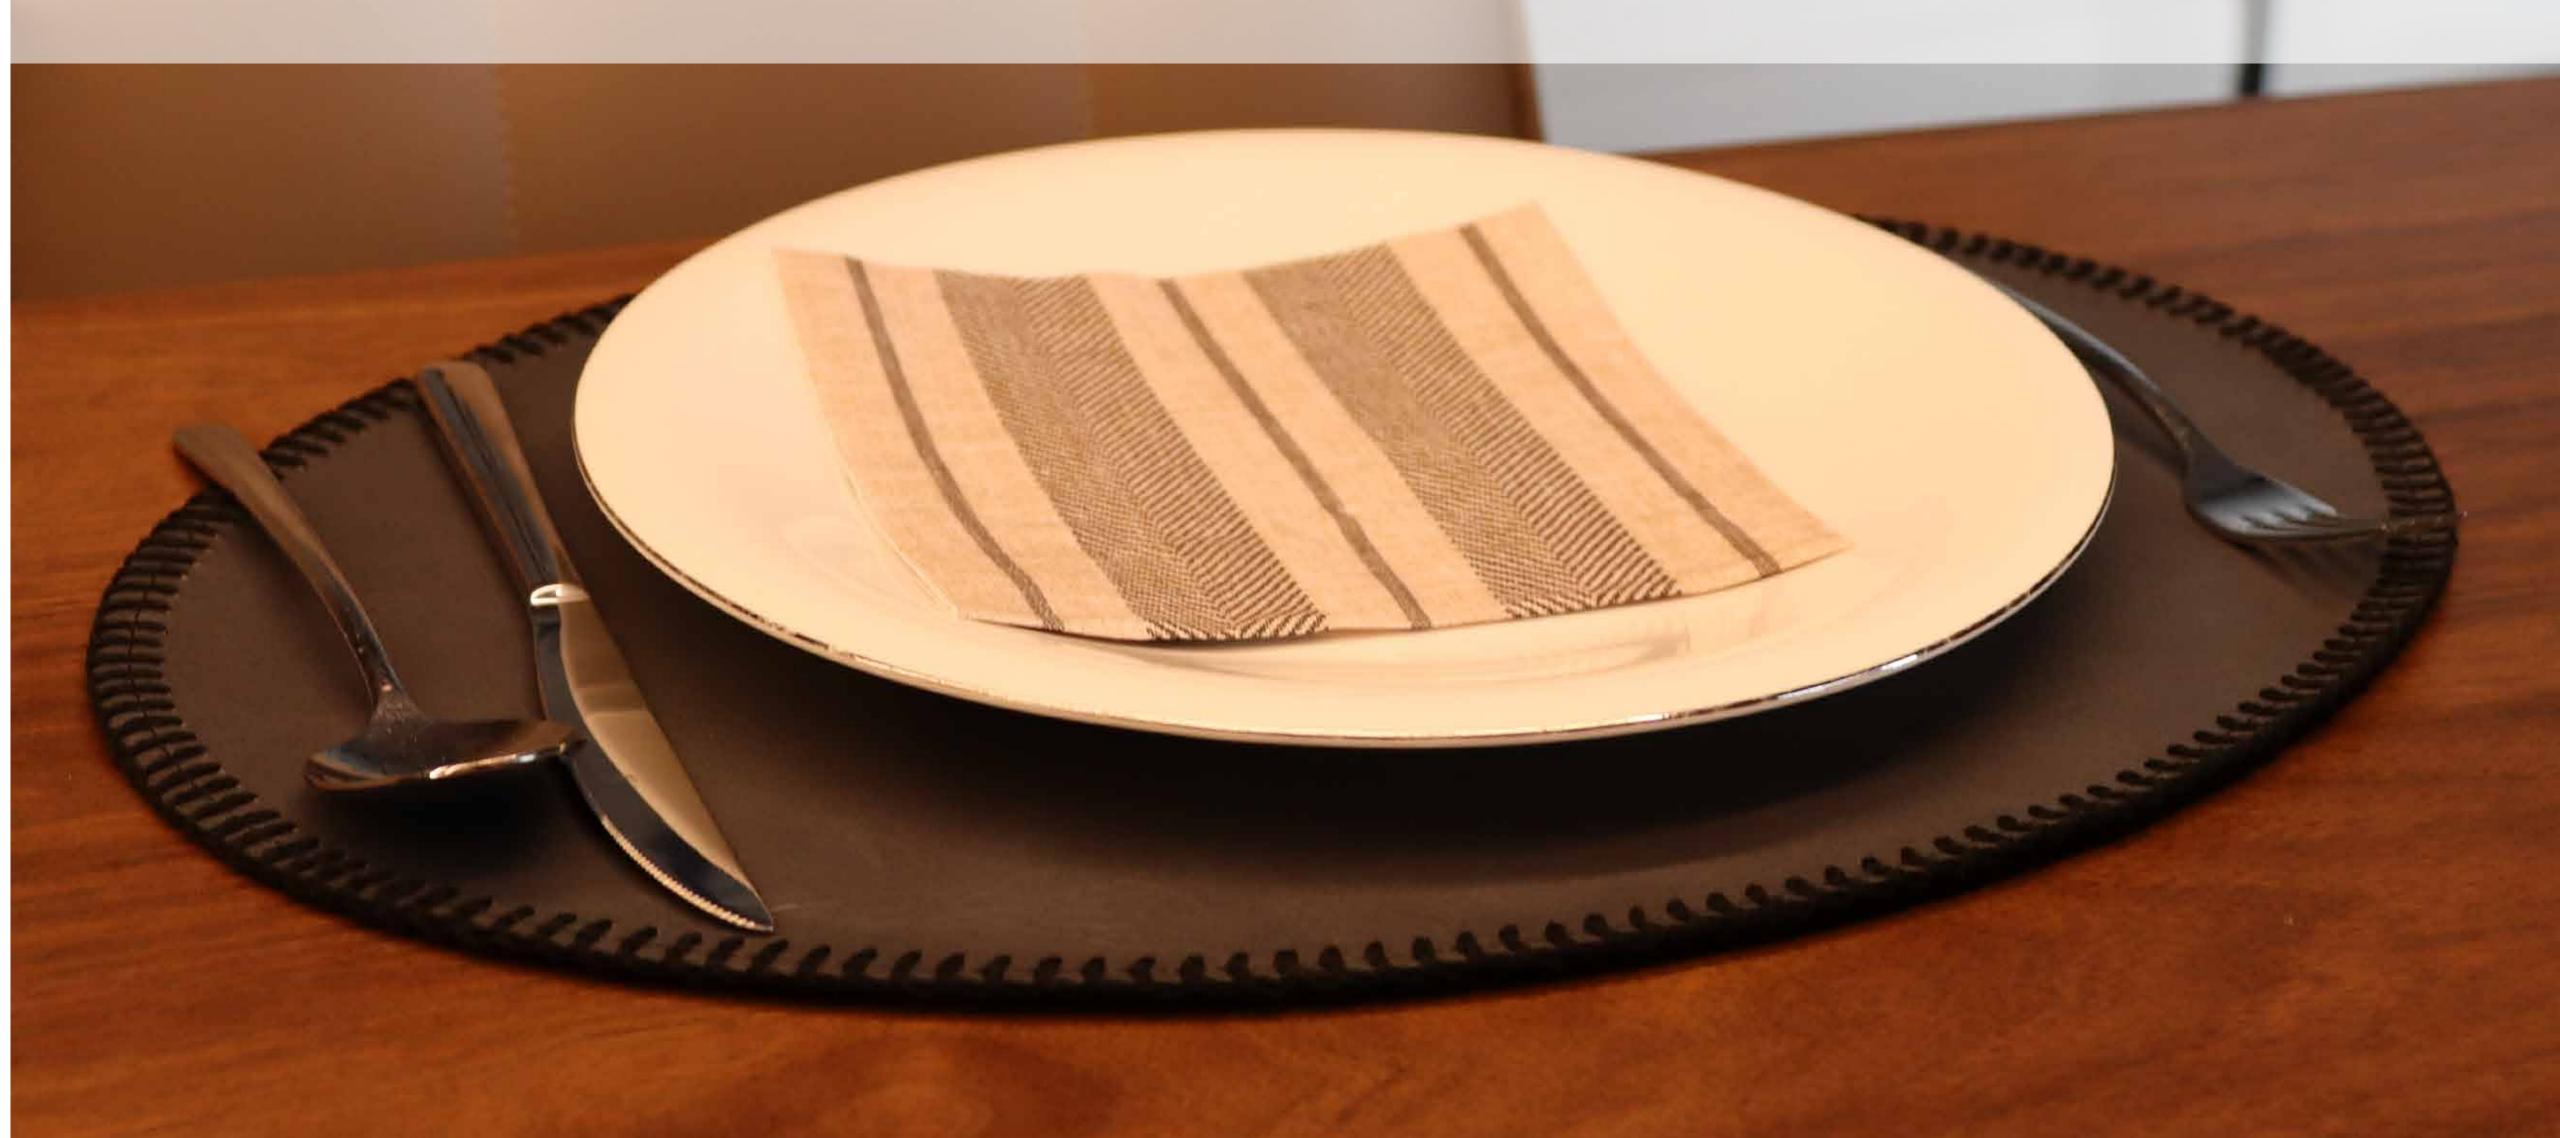

# LEATHER PLACEMAT

Artificial Leather

- You can choose any color for placemat sewing.

#### Artificial Leather Color Options

- Minimum placemat order is 500 pieces.
- You can choose different model and color in the same order.