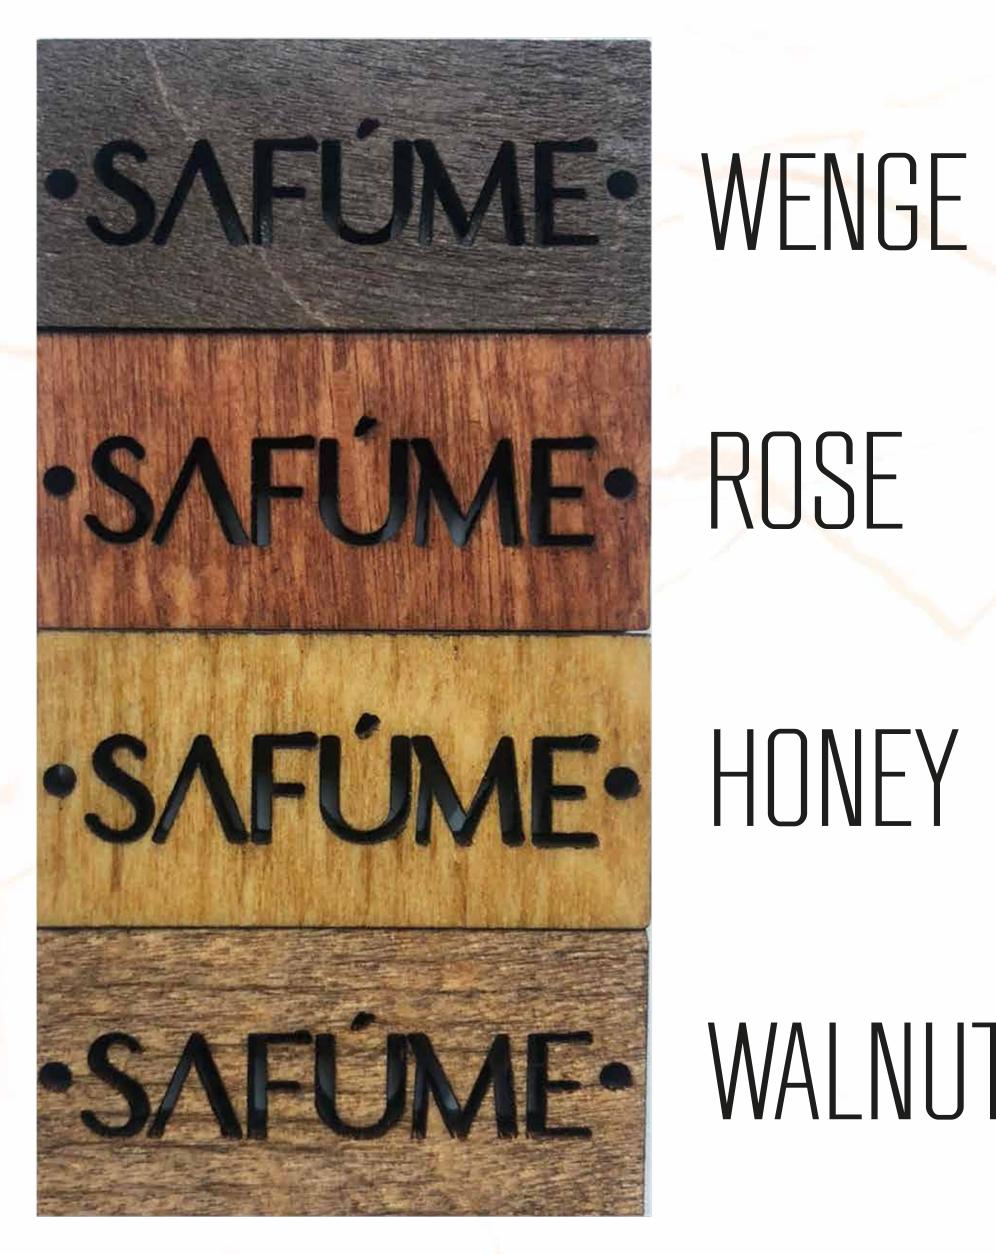

Color Options We can work on the pattern you choose in the specified colors.

#### WENGE SAMPLES

#### HONEY SAMPLES

WP7 WP8 WP9

#### WALNUT SAMPLES

Plate Mark
Birch Plywood
5.4 mm Thickness
Knotty Natural Look