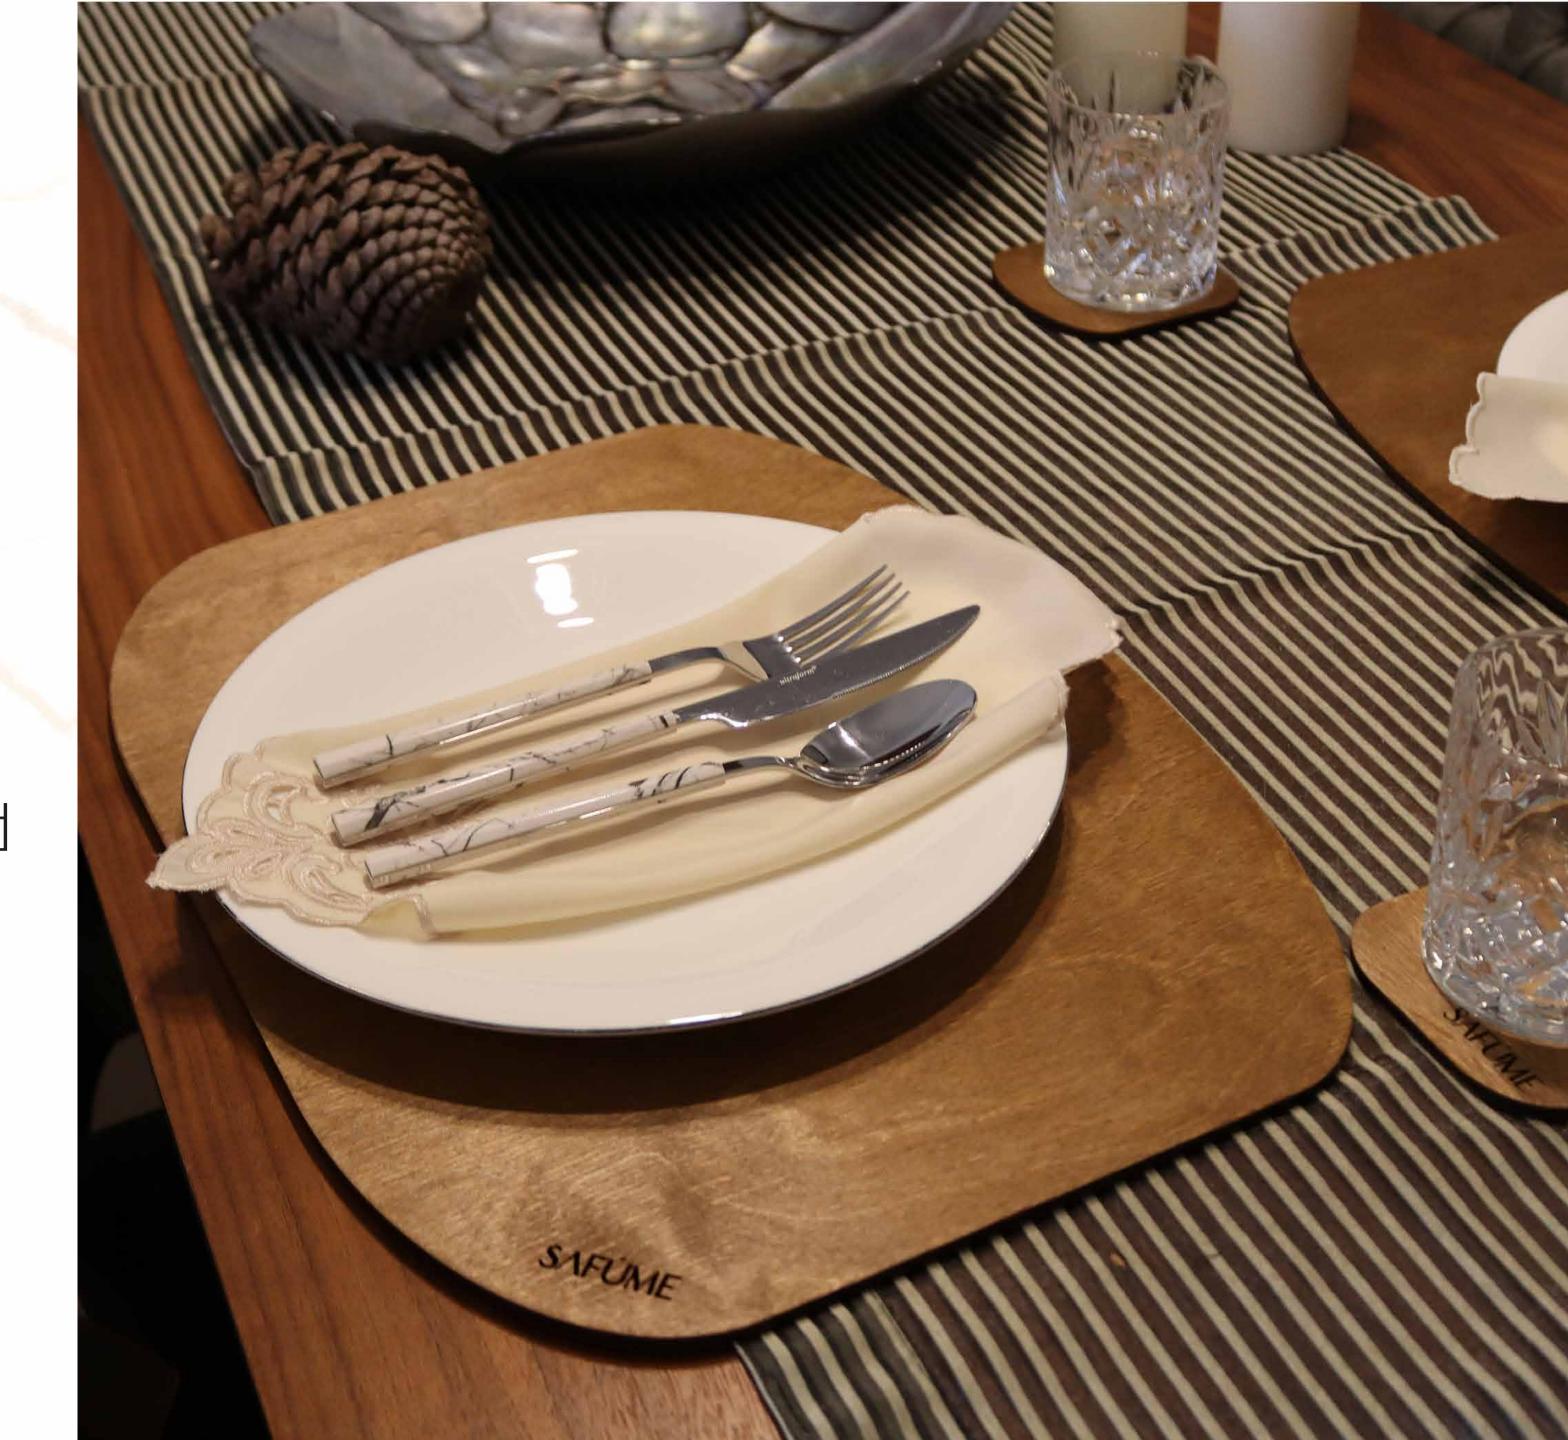

#### WALNUT SAMPLES

Plate Mark
Birch Plywood
5.4 mm Thickness
Knotty Natural Look

#### Product Information

- -The paint and derivatives that we use have all the necessary documents.
- -They are completely health-friendly products.
- -We use paints with code EN71-3 and woods certified by the Forest Stwardship Council (FSC).

Color Options We can work on the pattern you choose in the specified colors.