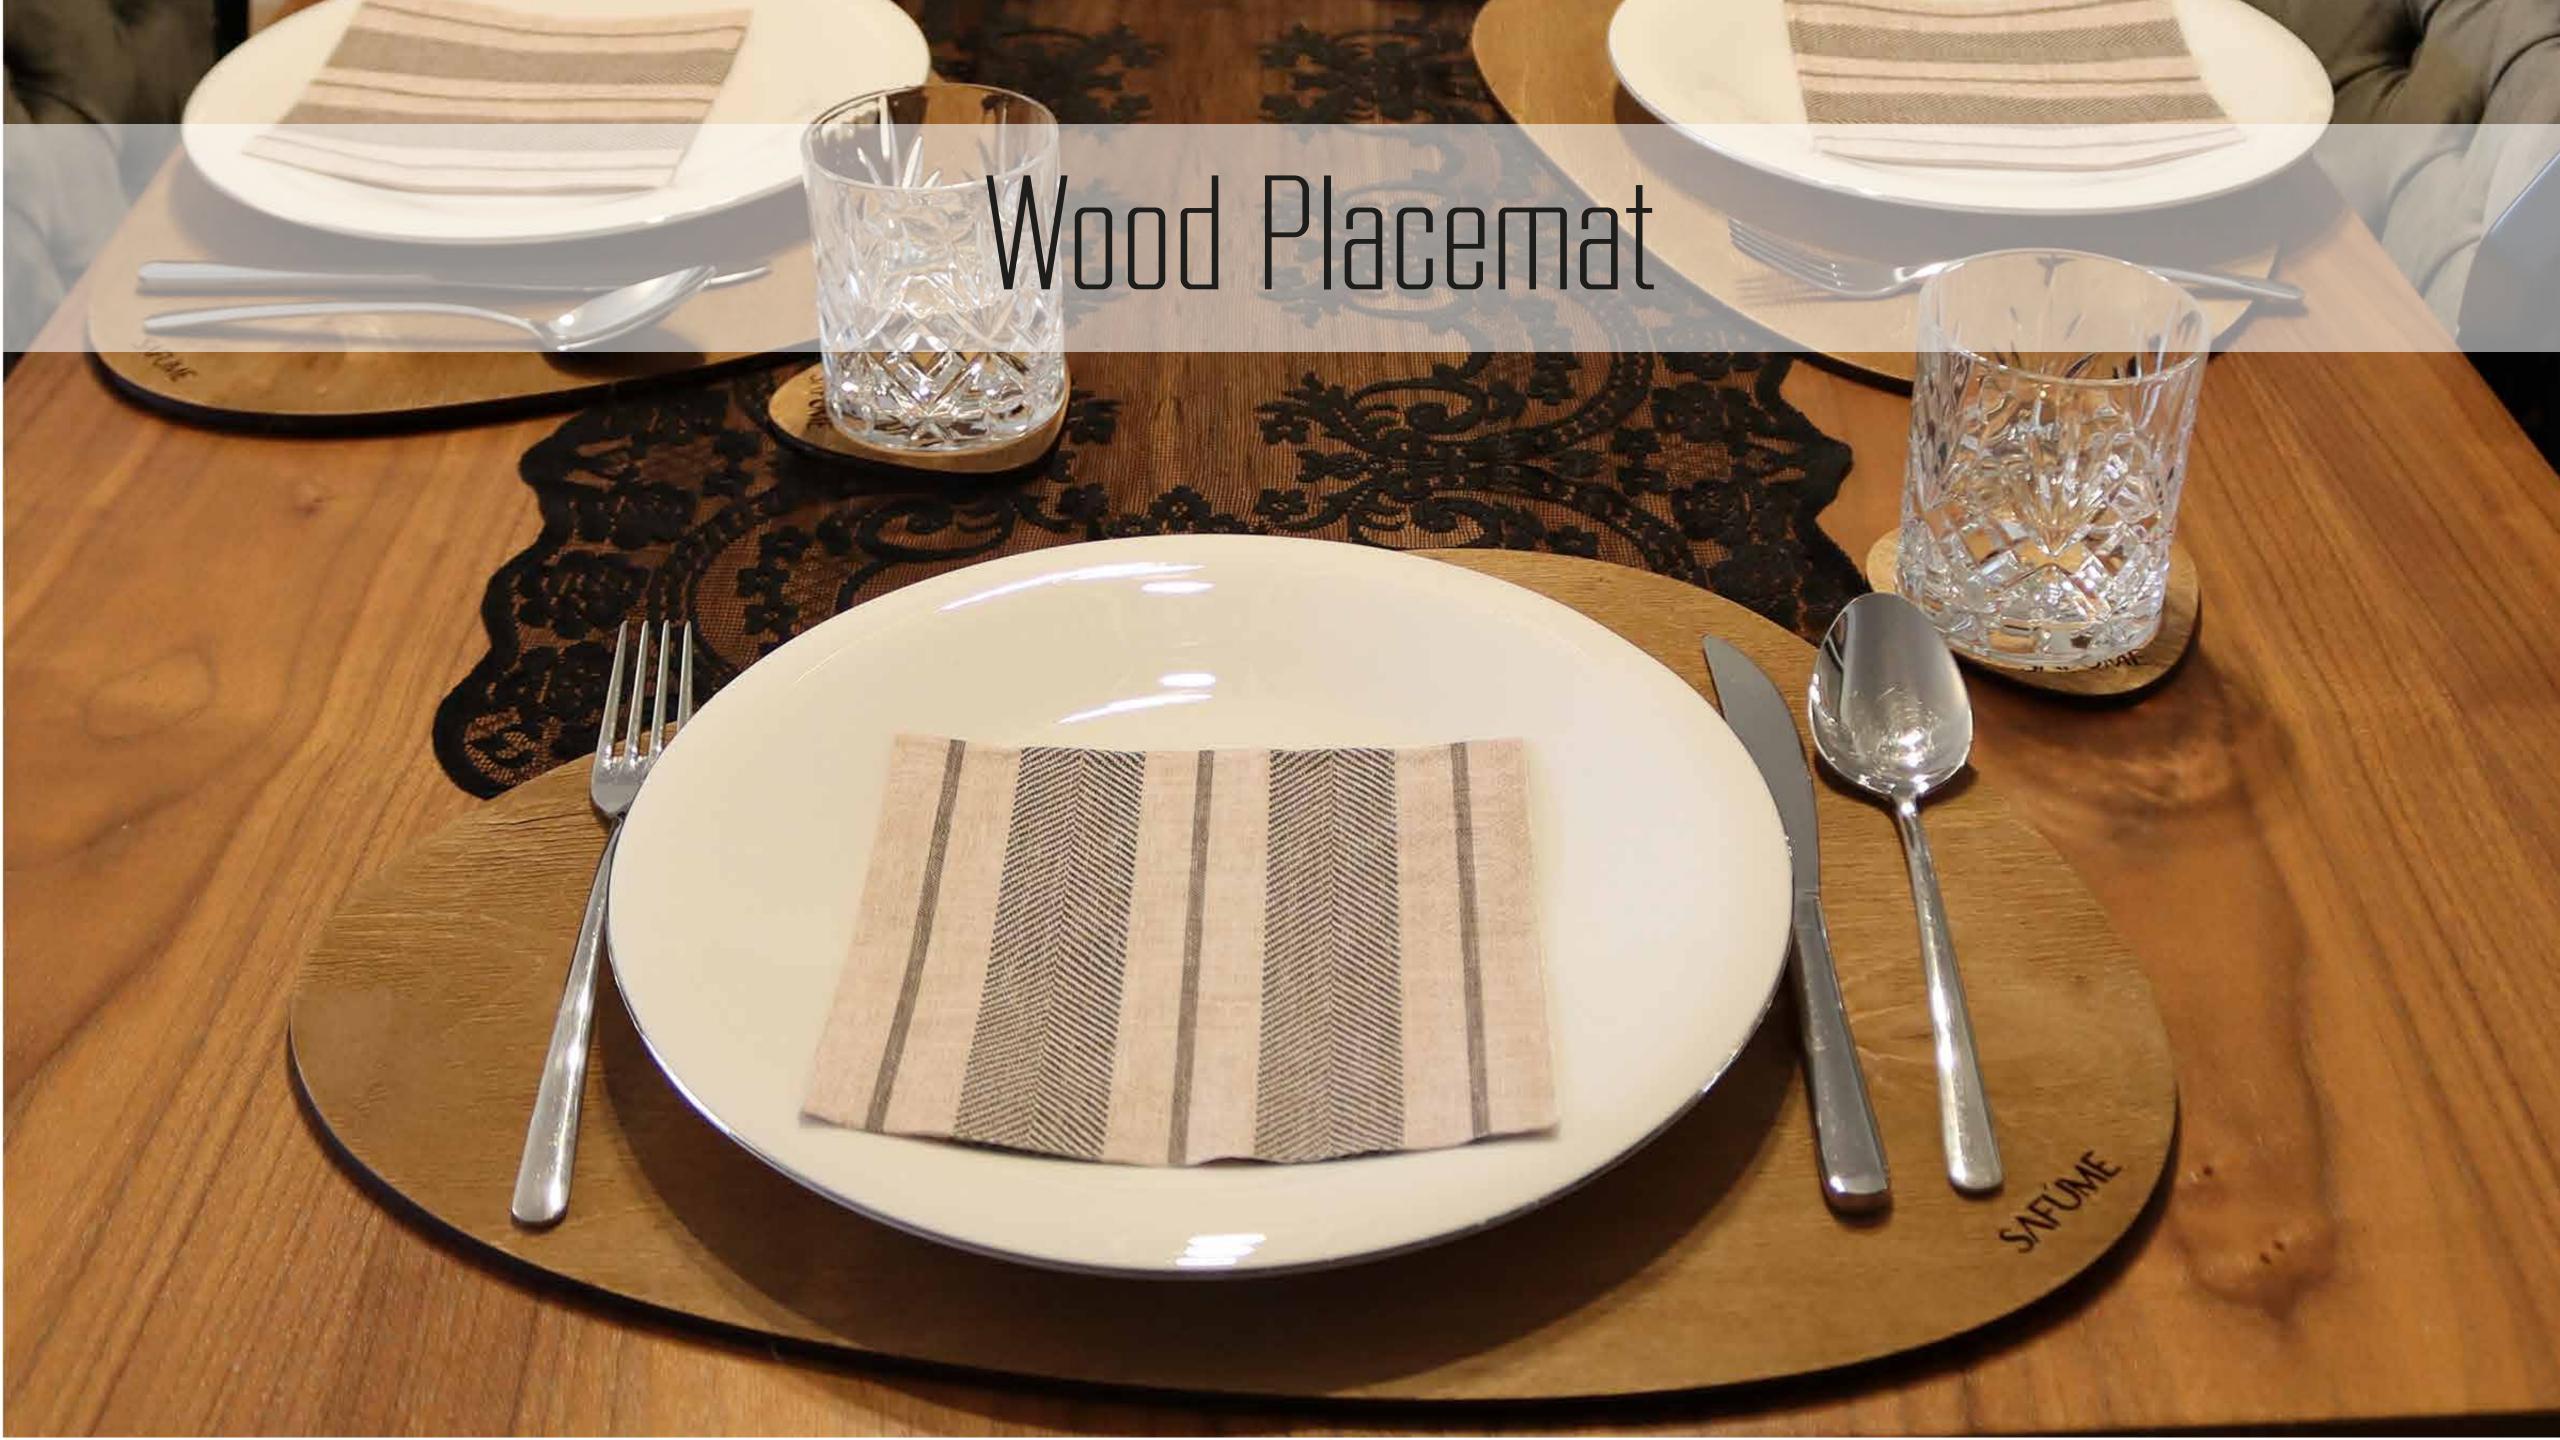

# Plate Mark

Birch Plywood

5.4 mm Thickness
Knotty Natural Look

#### Product Information

- -The paint and derivatives that we use have all the necessary documents.
- -They are completely health-friendly products.
- -We use paints with code EN71-3 and woods certified by the Forest Stwardship Council (FSC).

Color Options We can work on the pattern you choose in the specified colors.