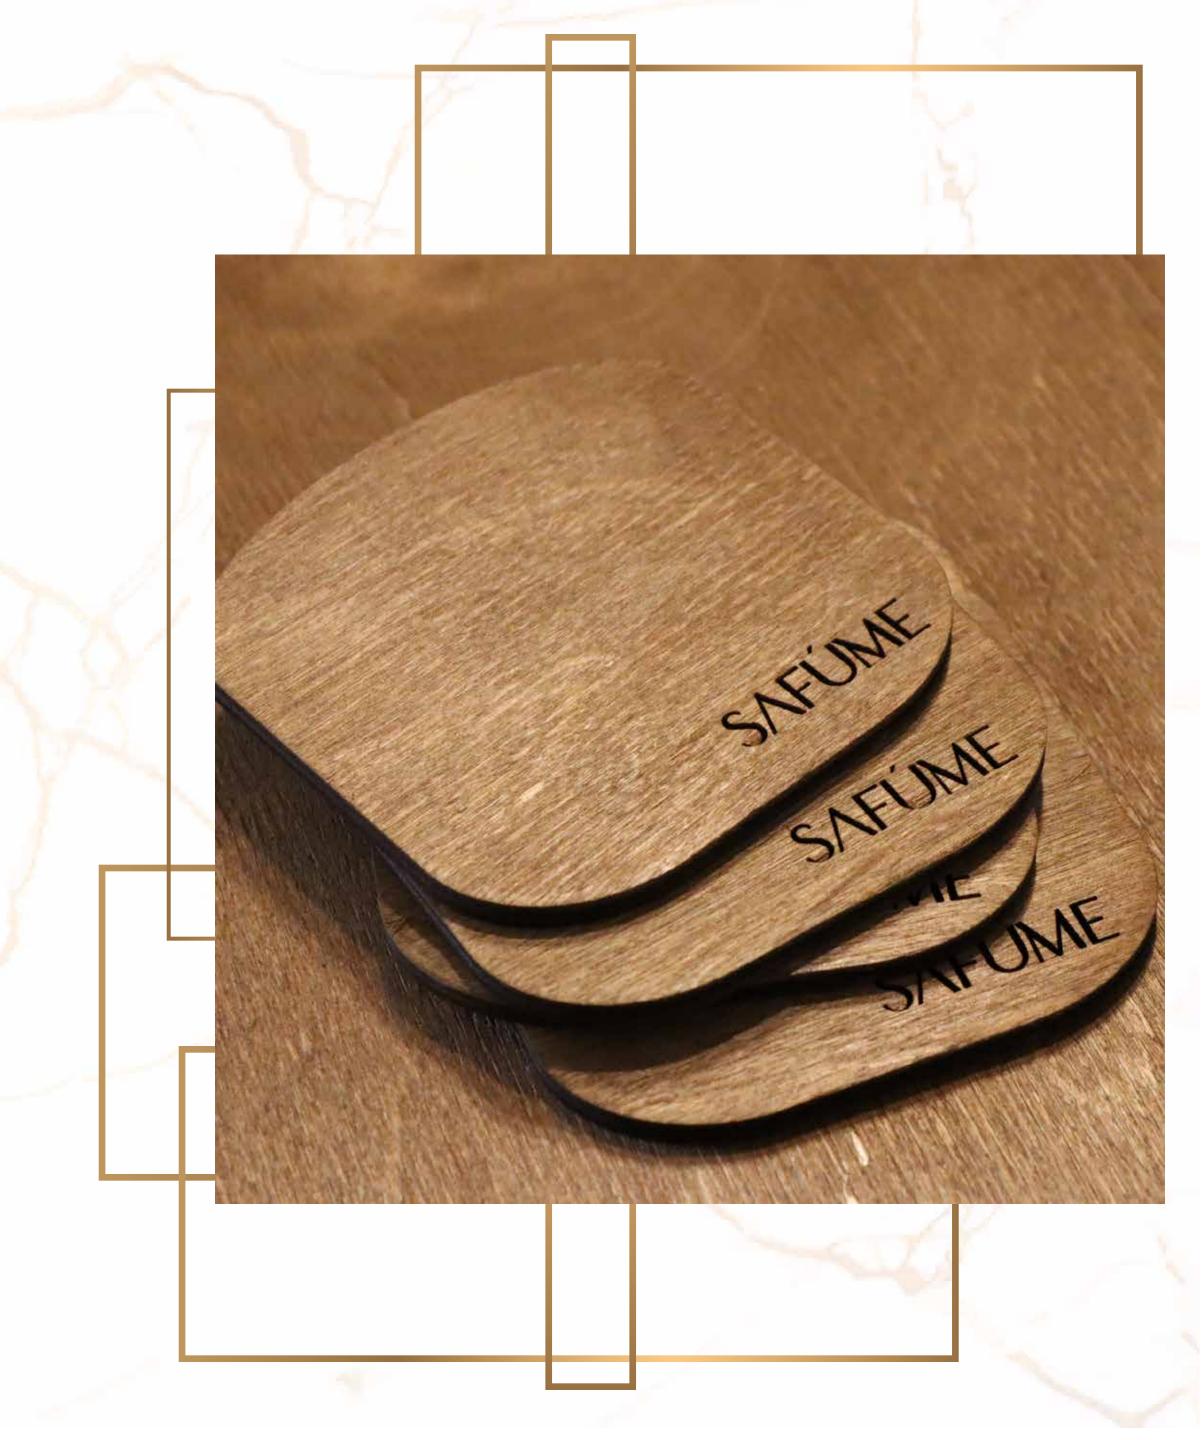

# SAEUME

Kitchen Collection

# Plate Mark

Birch Plywood

5.4 mm Thickness
Knotty Natural Look