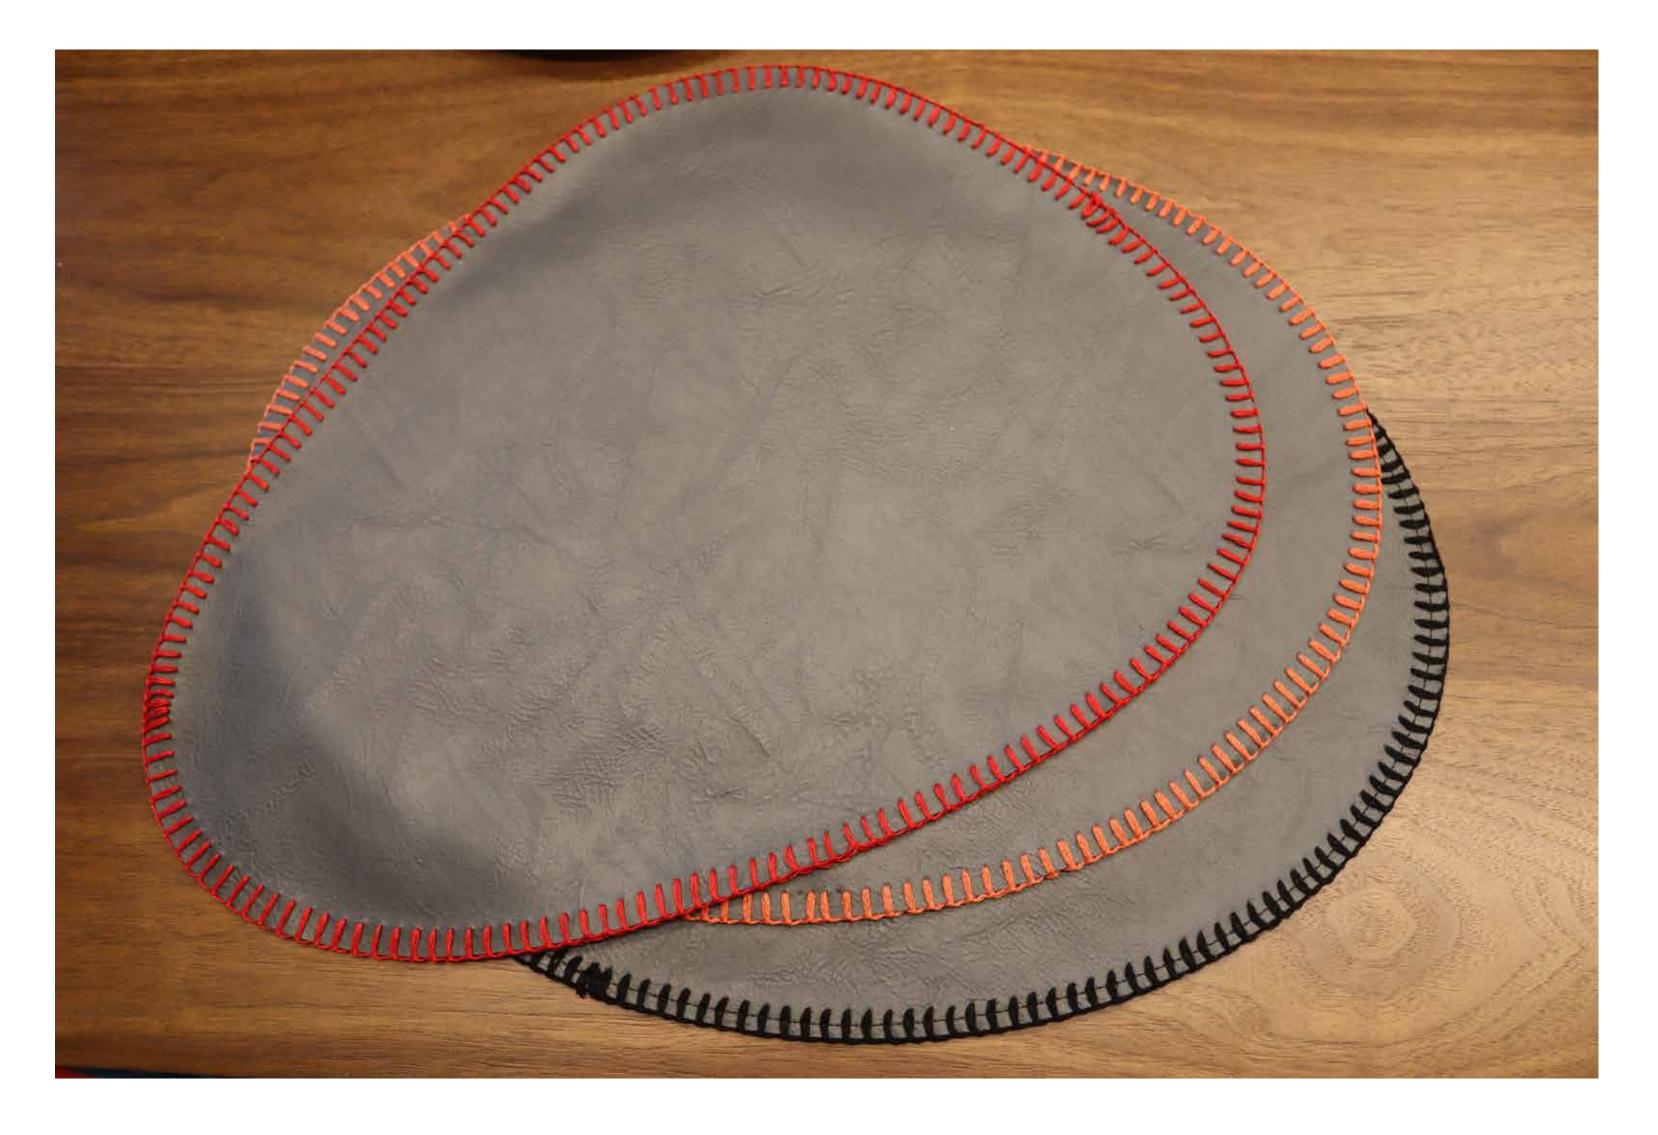

# LEATHER PLACEMAT

Artificial Leather

- You can choose any color for placemat sewing.