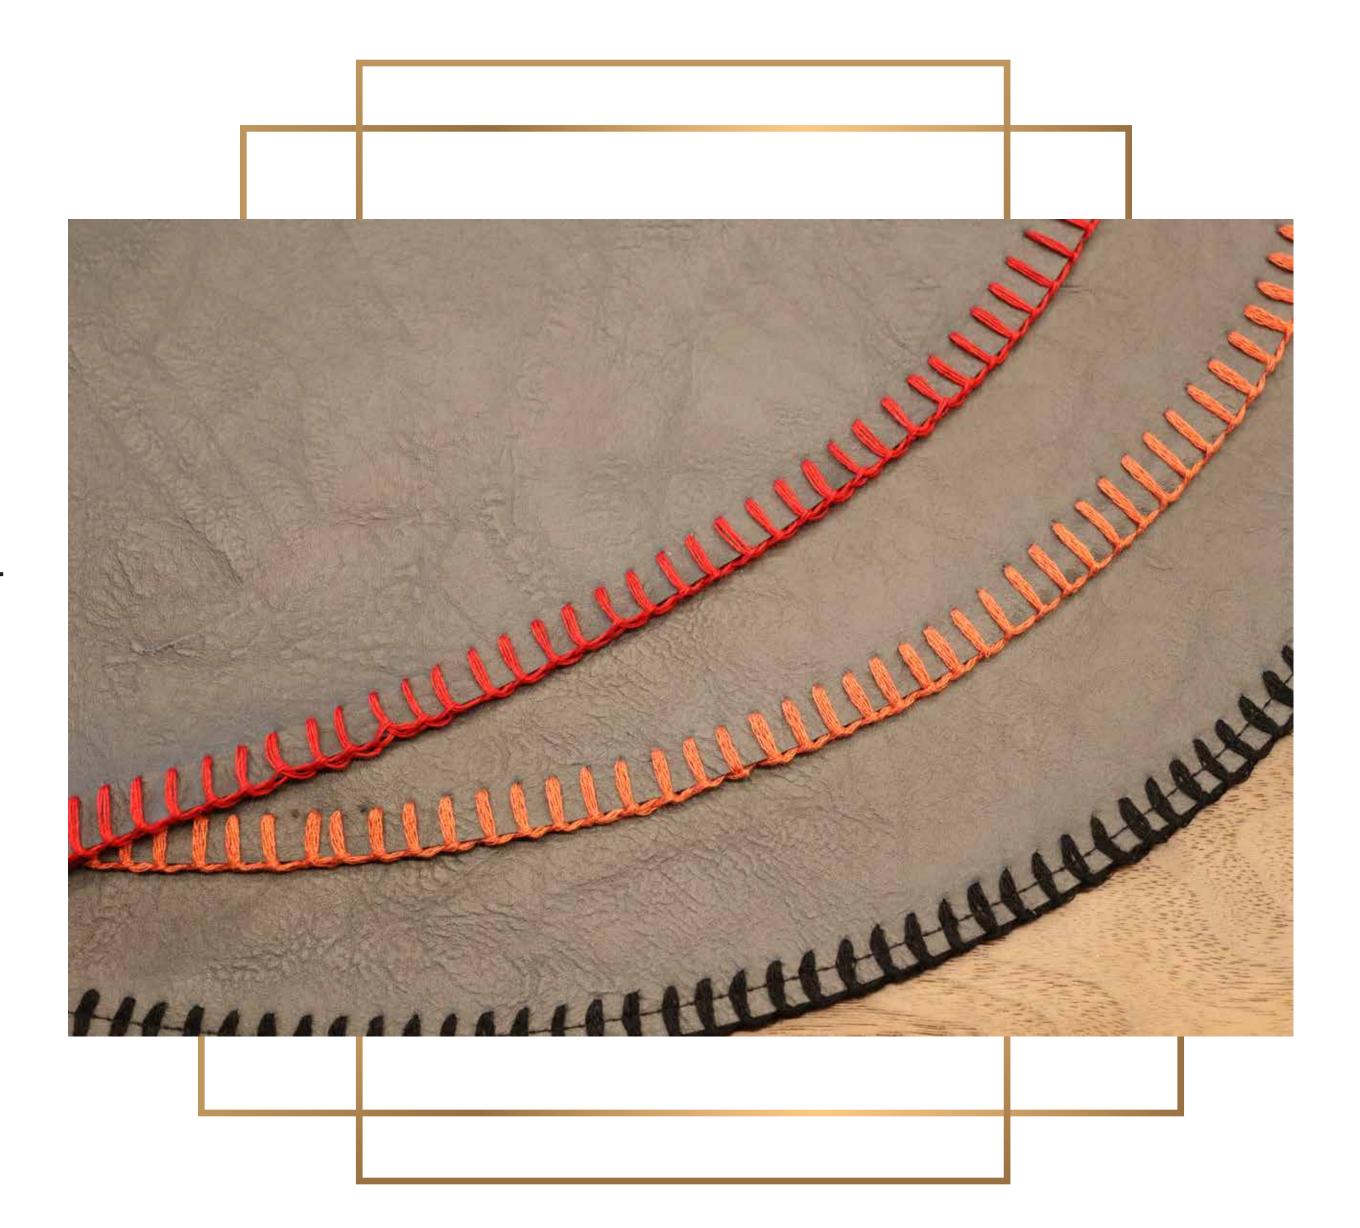

# LEATHER PLACEMAT

Artificial Leather

- You can choose any color for placemat sewing.