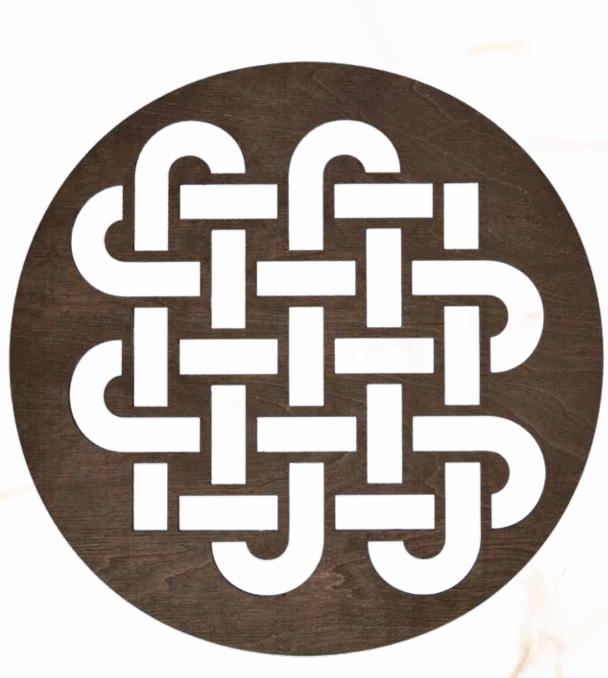

#### WALNUT SAMPLES

Plate Mark
Birch Plywood
5.4 mm Thickness
Knotty Natural Look

#### Product Information

- -The paint and derivatives that we use have all the necessary documents.
- -They are completely health-friendly products.
- -We use paints with code EN71-3 and woods certified by the Forest Stwardship Council (FSC).

Color Options We can work on the pattern you choose in the specified colors.