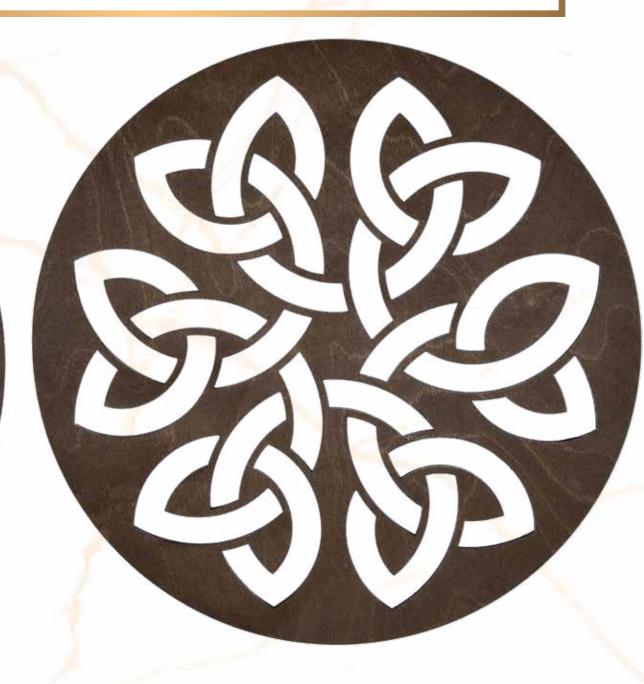

#### WALNUT SAMPLES

Plate Mark
Birch Plywood
5.4 mm Thickness
Knotty Natural Look

#### Product Information

- -The paint and derivatives that we use have all the necessary documents.
- -They are completely health-friendly products.
- -We use paints with code EN71-3 and woods certified by the Forest Stwardship Council (FSC).

Color Options We can work on the pattern you choose in the specified colors.