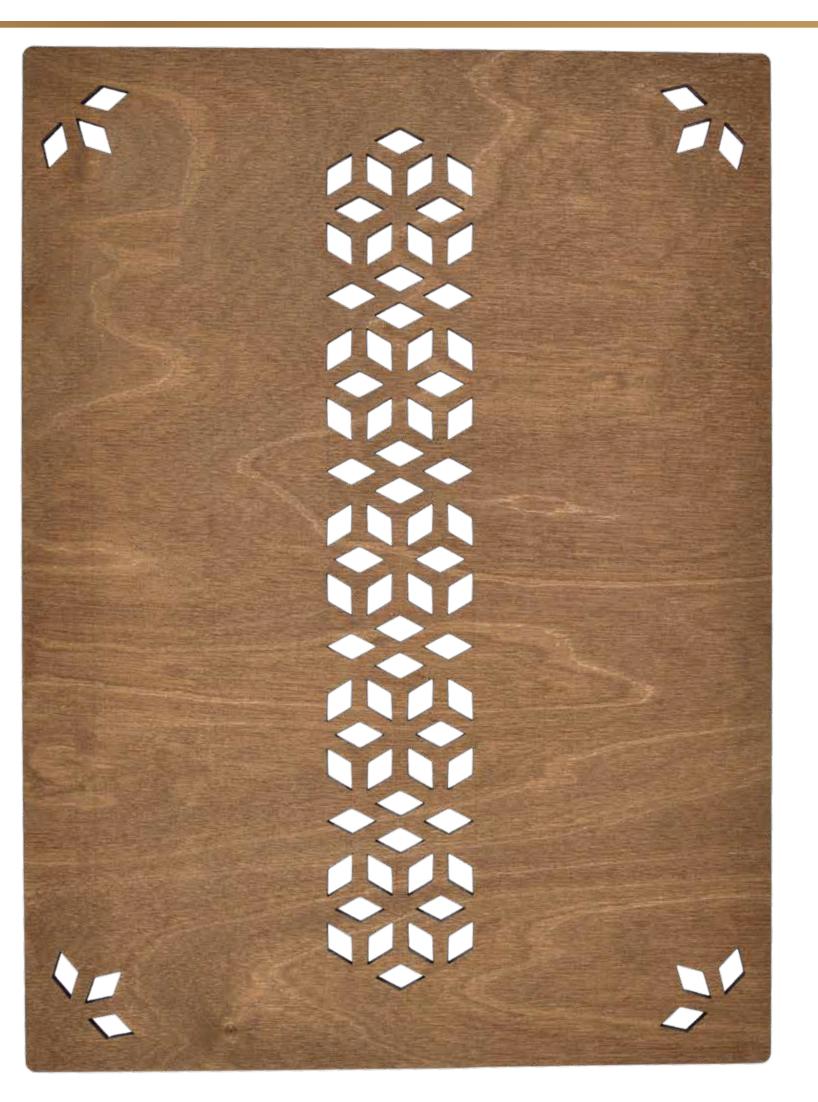

#### WALNUT SAMPLES

Plate Mark
Birch Plywood
5.4 mm Thickness
Knotty Natural Look

#### Product Information

- -The paint and derivatives that we use have all the necessary documents.
- -They are completely health-friendly products.
- -We use paints with code EN71-3 and woods certified by the Forest Stwardship Council (FSC).

Color Options We can work on the pattern you choose in the specified colors.