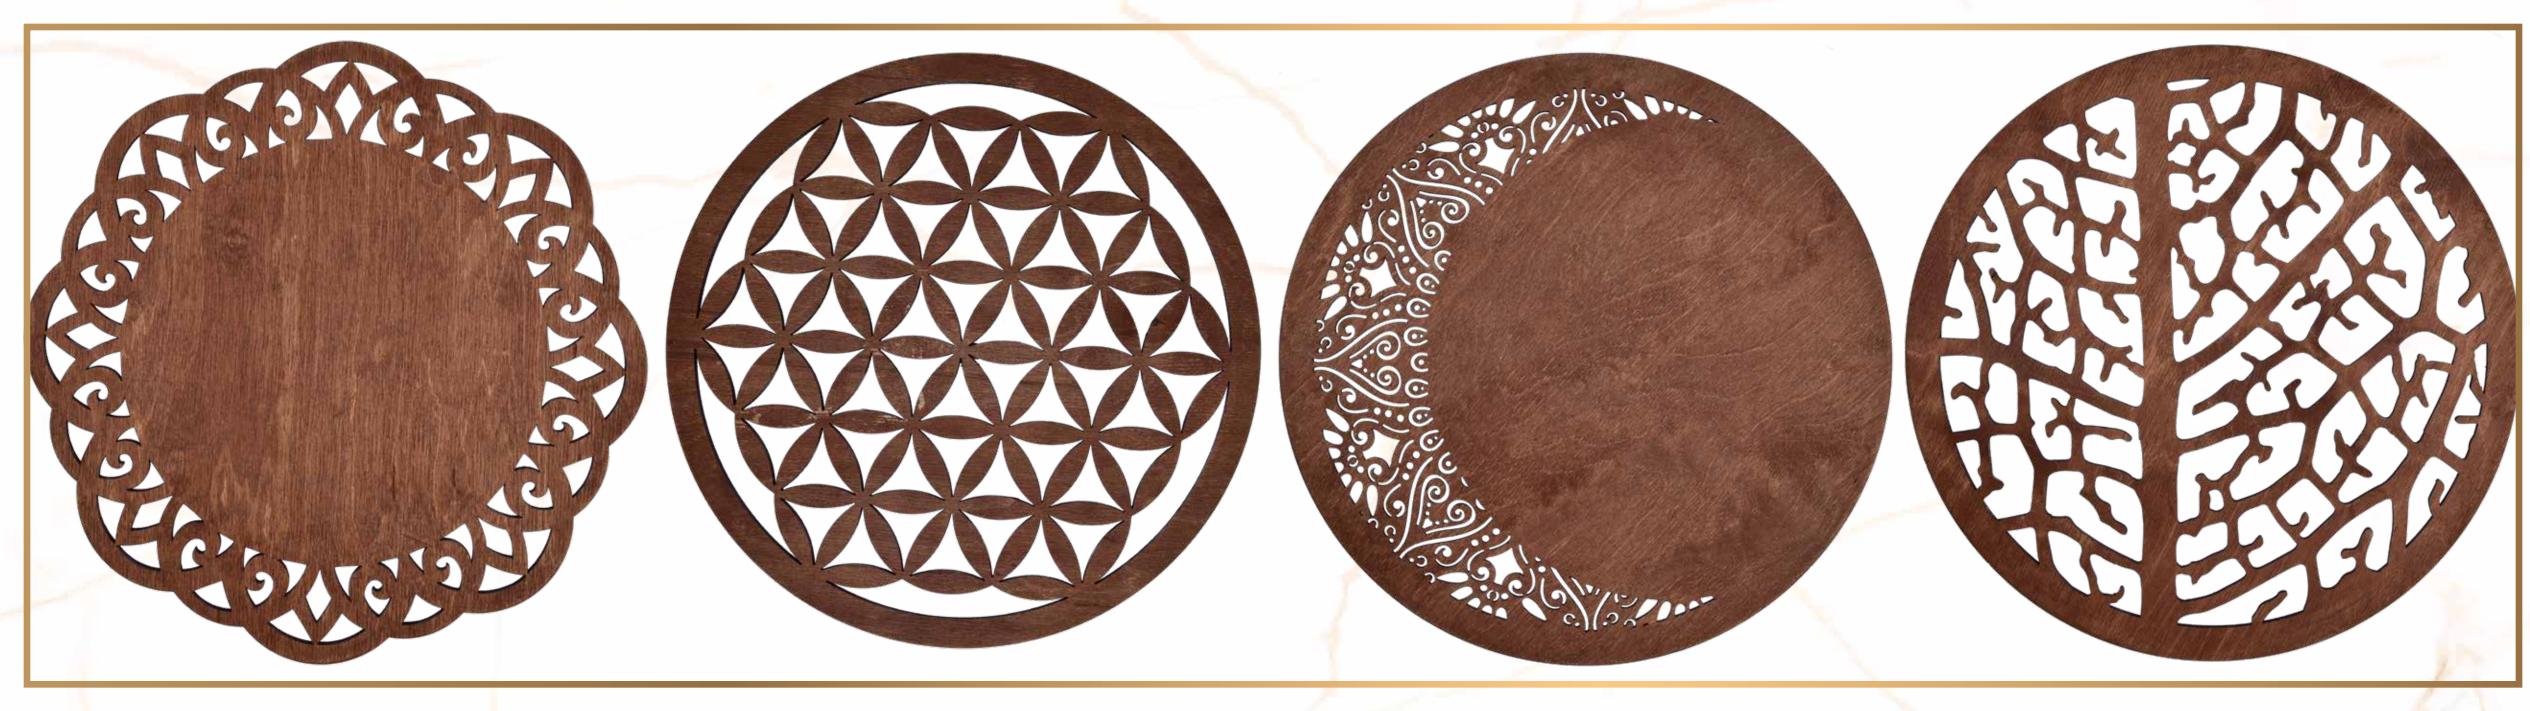

# Plate Mark

Birch Plywood

5.4 mm Thickness
Knotty Natural Look

#### WALNUT SAMPLES

Plate Mark
Birch Plywood
5.4 mm Thickness
Knotty Natural Look