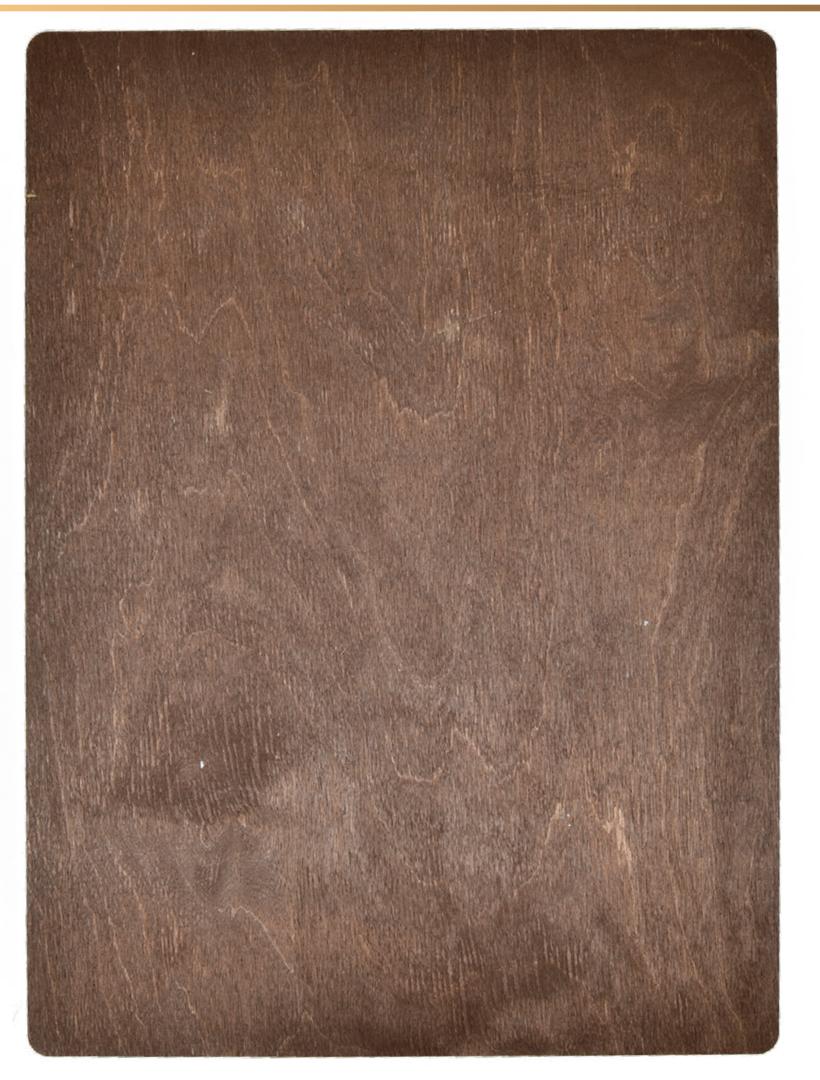

#### WALNUT SAMPLES

Plate Mark
Birch Plywood
5.4 mm Thickness
Knotty Natural Look

#### Product Information

- -The paint and derivatives that we use have all the necessary documents.
- -They are completely health-friendly products.
- -We use paints with code EN71-3 and woods certified by the Forest Stwardship Council (FSC).

Color Options We can work on the pattern you choose in the specified colors.