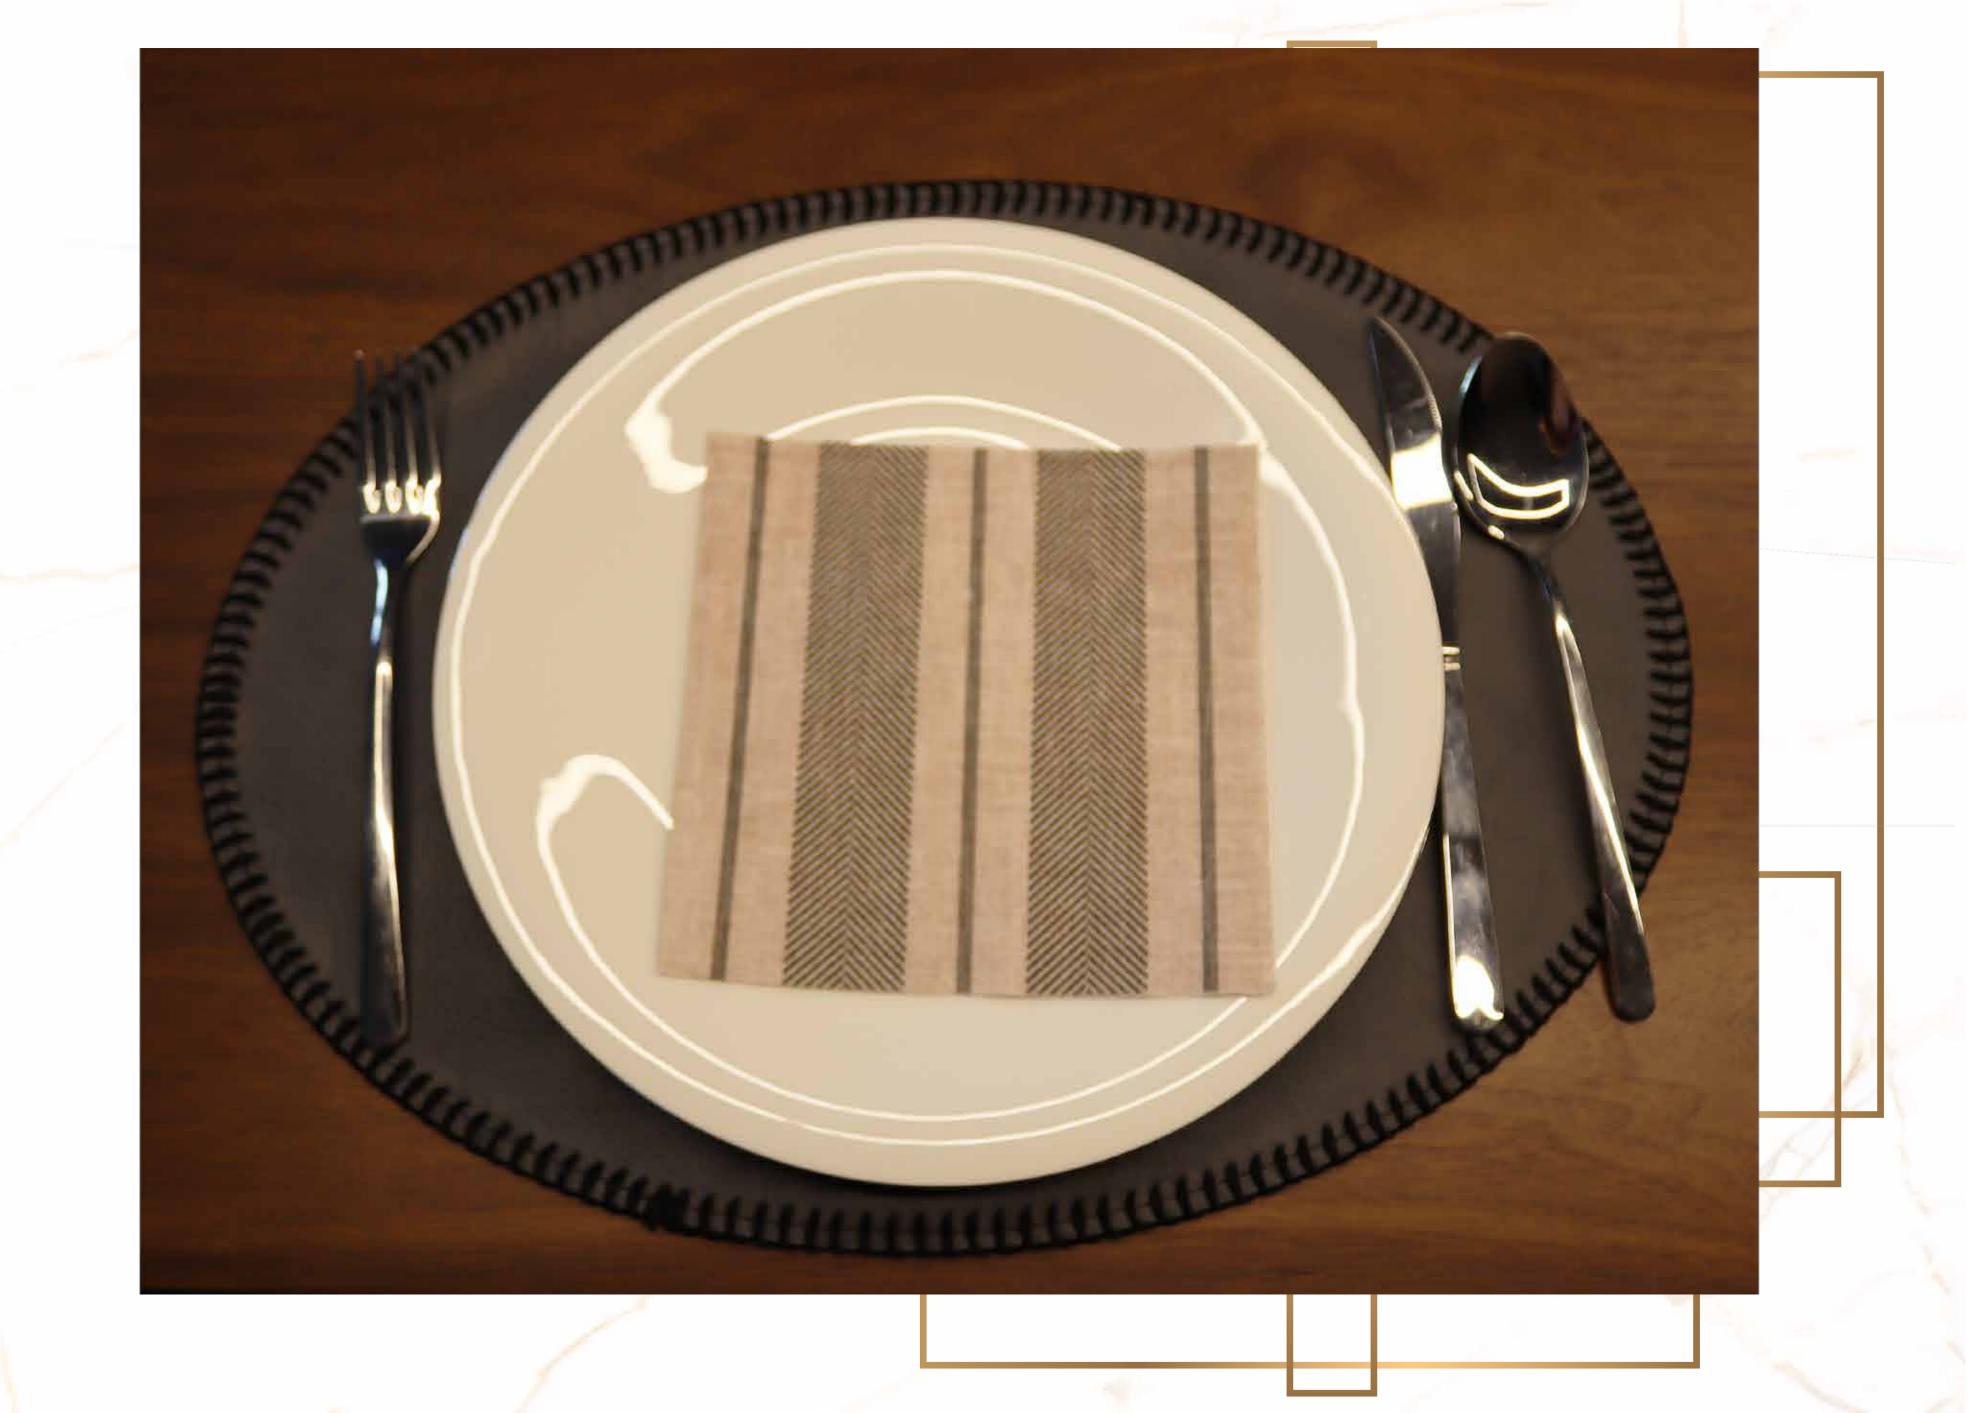

# LEATHER PLACEMAT

Artificial Leather

- You can choose any color for placemat sewing.

#### Artificial Leather Color Options

- Minimum placemat order is 500 pieces.
- You can choose different model and color in the same order.