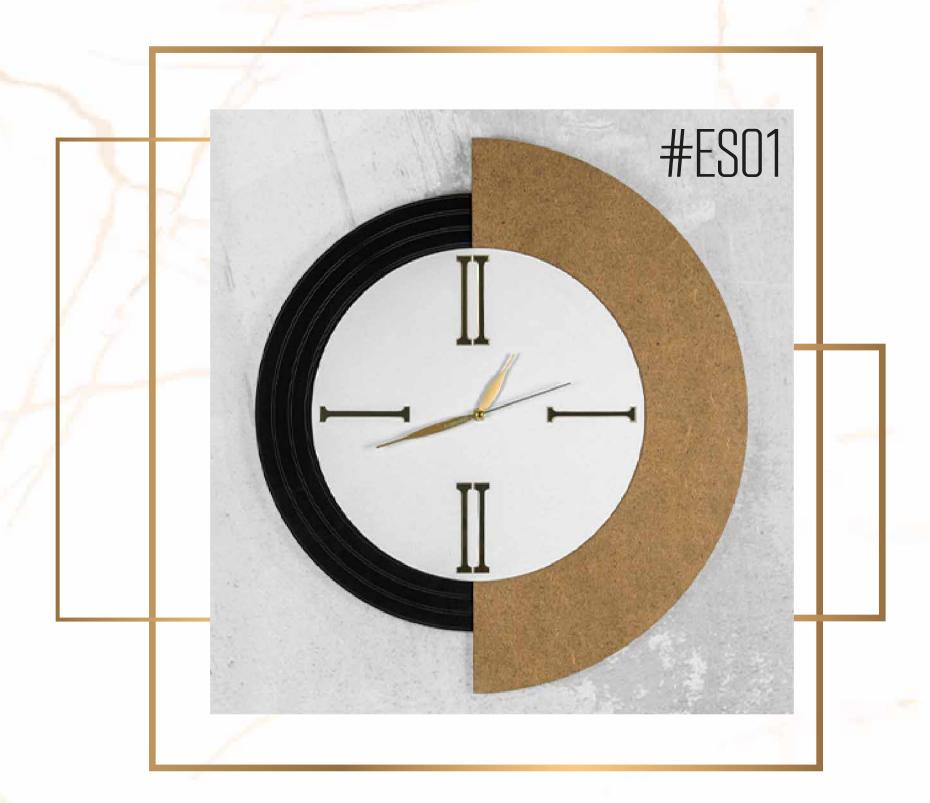

# SAFUME

Wood Wall Watch Collection

- Our product is made of wood and plexiglass materials.
- Consists of 2 layers.
- Total thickness is 7 mm.
- Laser cut method.
- A holder is attached to watch to keep it flat on the wall.
- It has a silent quartz flow mechanism.