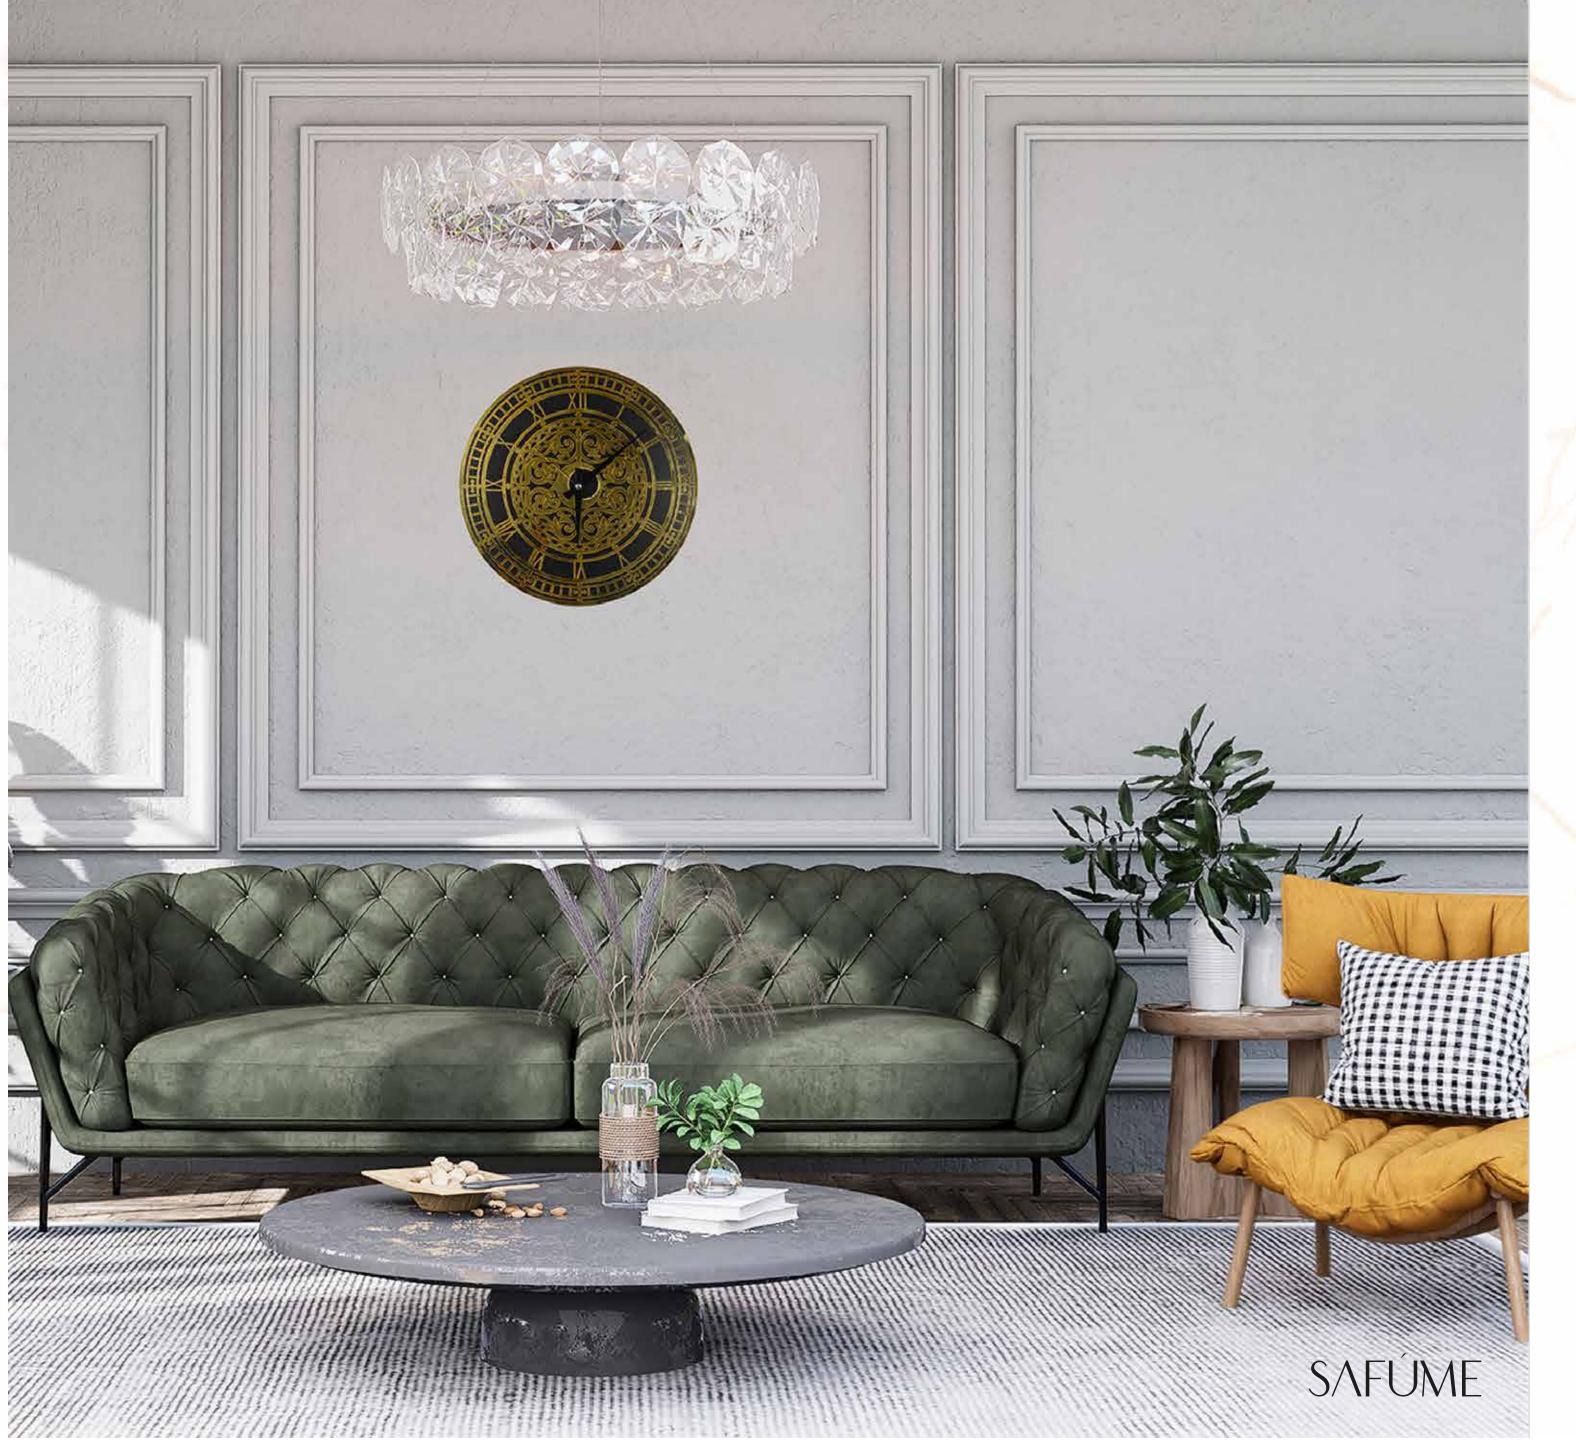

- Our product is made of wood material.
- Consists of 3 layers.
- Total thickness is 9 mm.
- Laser cut method.
- A holder is attached to watch to keep it flat on the wall.
- It has a silent quartz flow mechanism.