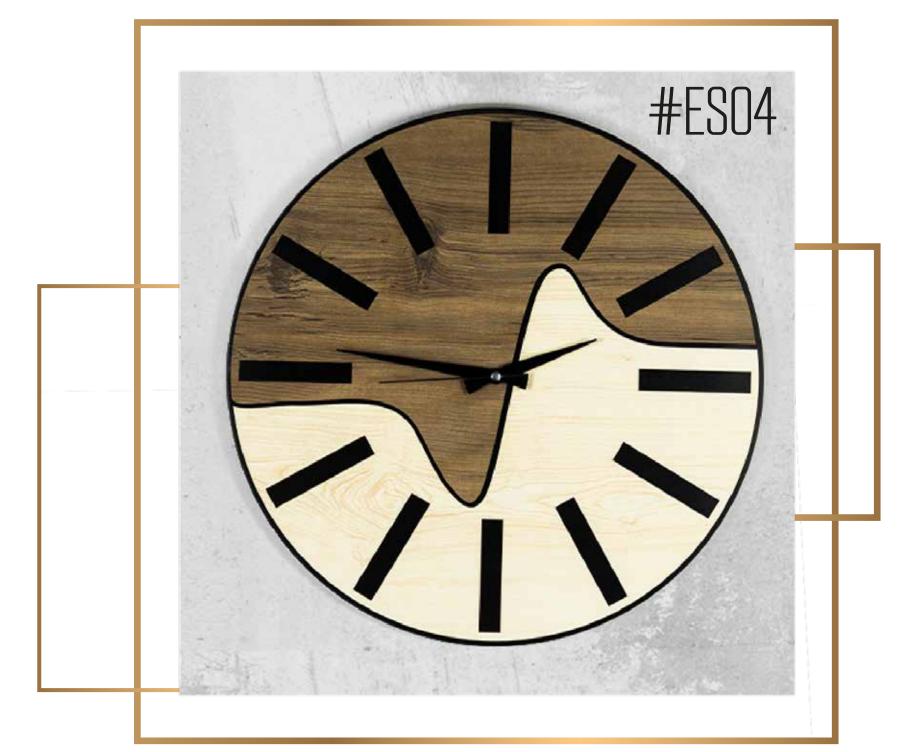

- Our product is made of wood material.
- Consists of 2 layers.
- Total thickness is 6 mm.
- Laser cut method.
- A holder is attached to watch to keep it flat on the wall.
- It has a silent quartz flow mechanism.