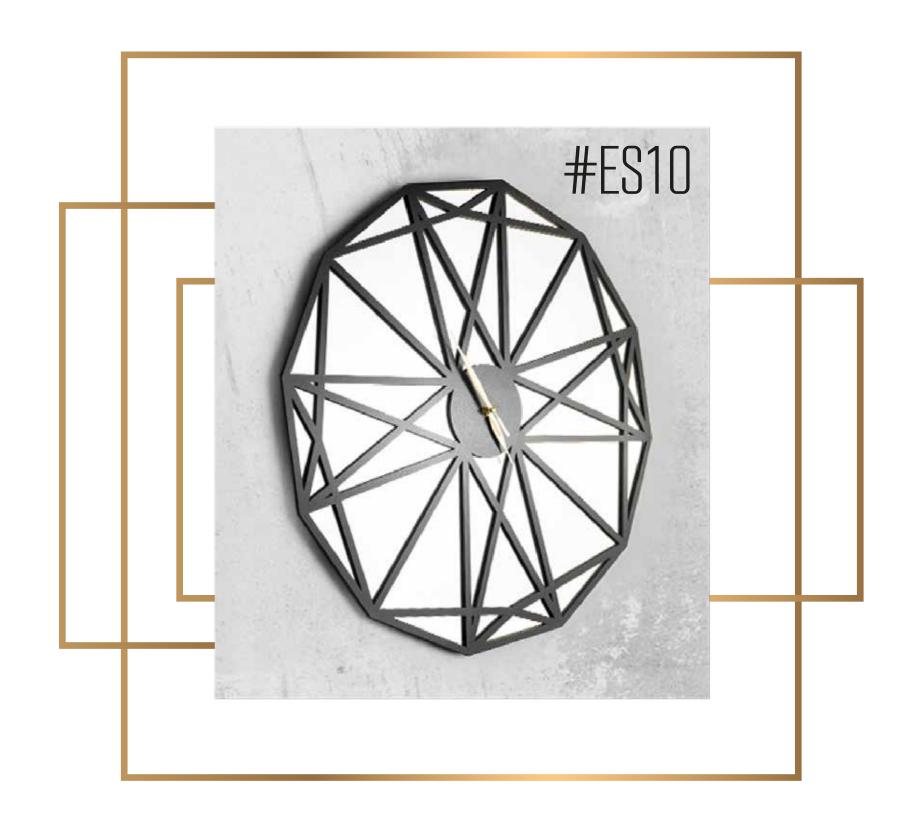

- Our product is made of wood and mirrored plexiglass materials.
- Consists of 2 layers.
- Total thickness is 7 mm.
- Laser cut method.
- A holder is attached to watch to keep it flat on the wall.
- It has a silent quartz flow mechanism.