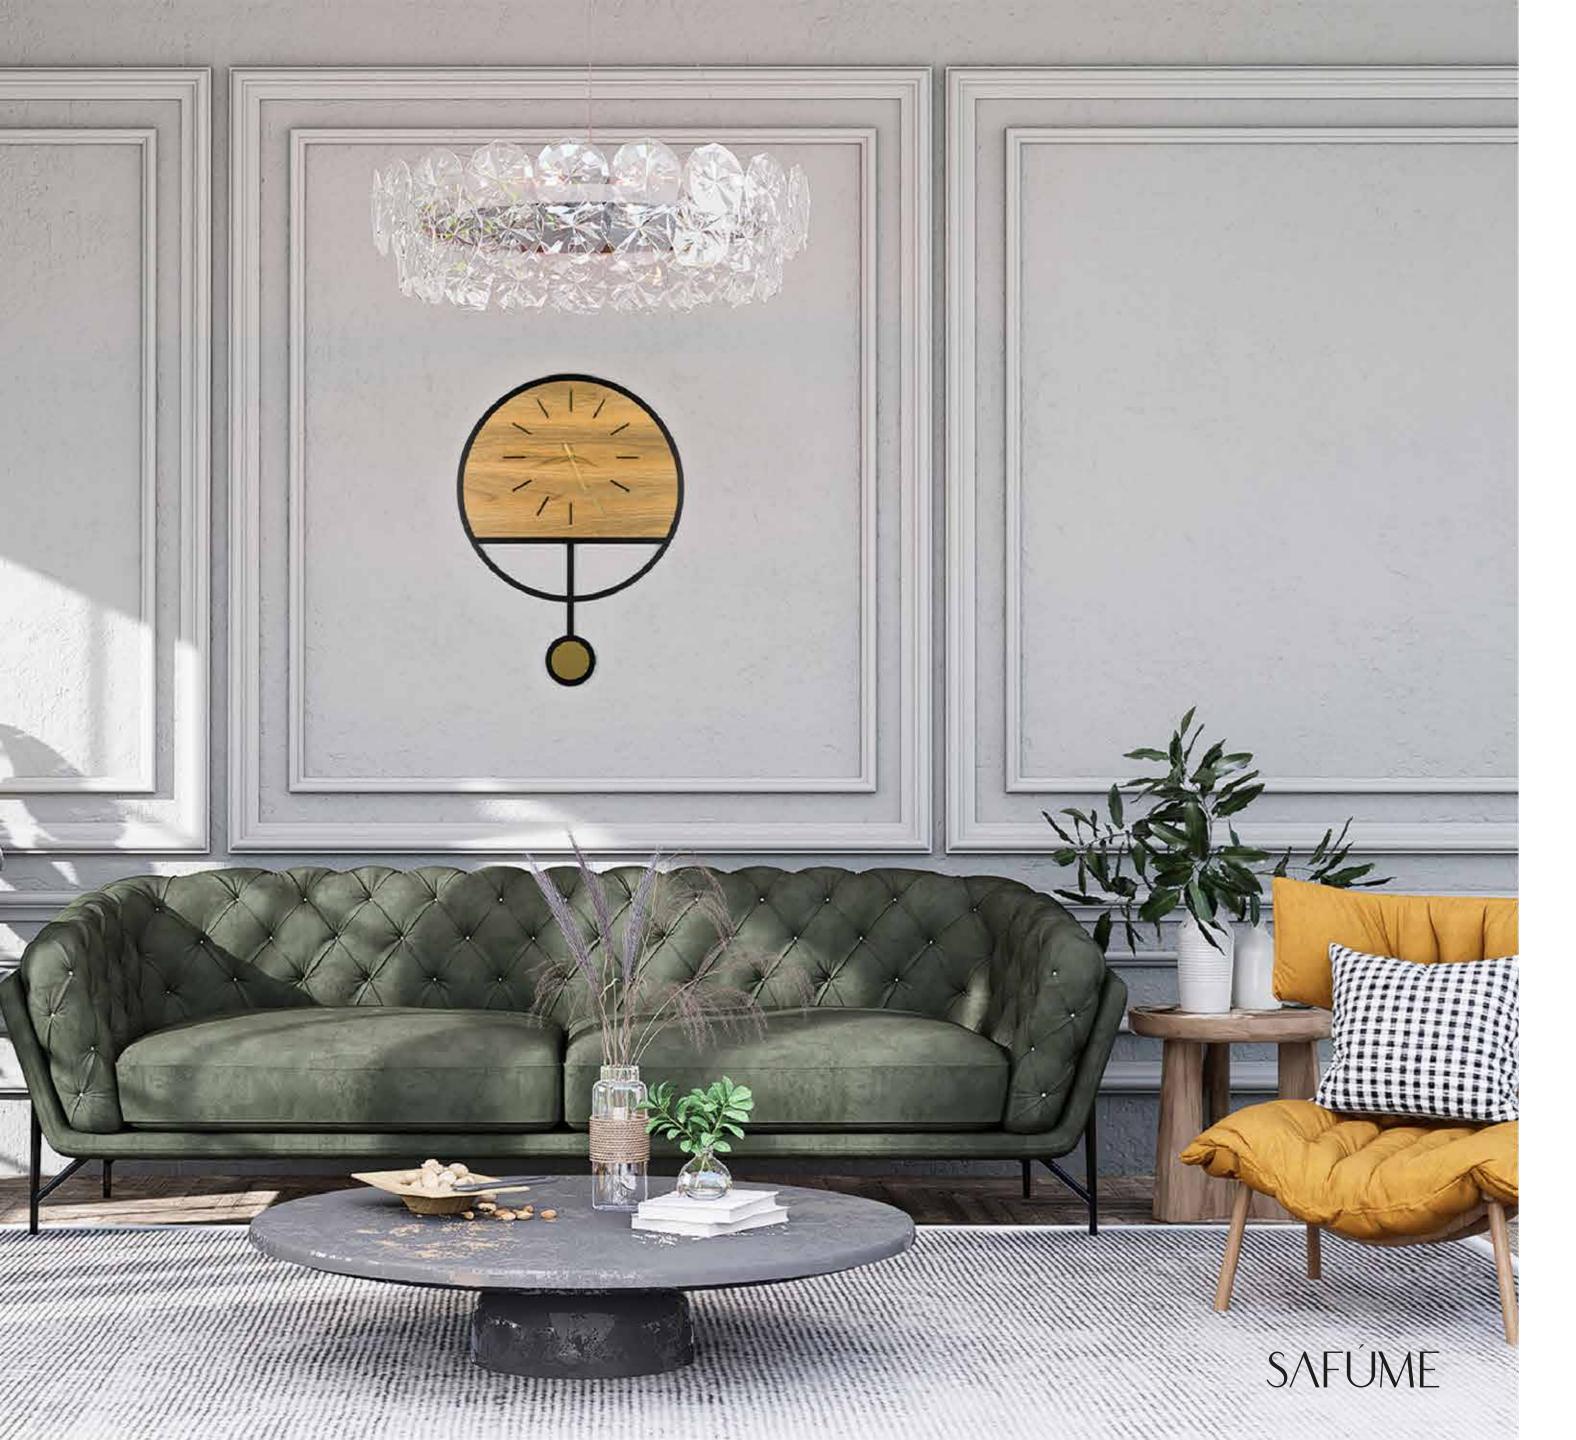

- Our product is made of wood material.
- Consists of 2 layers.
- Total thickness is 6 mm.
- Laser cut method.
- A holder is attached to watch to keep it flat on the wall.
- It has a silent quartz flow mechanism.