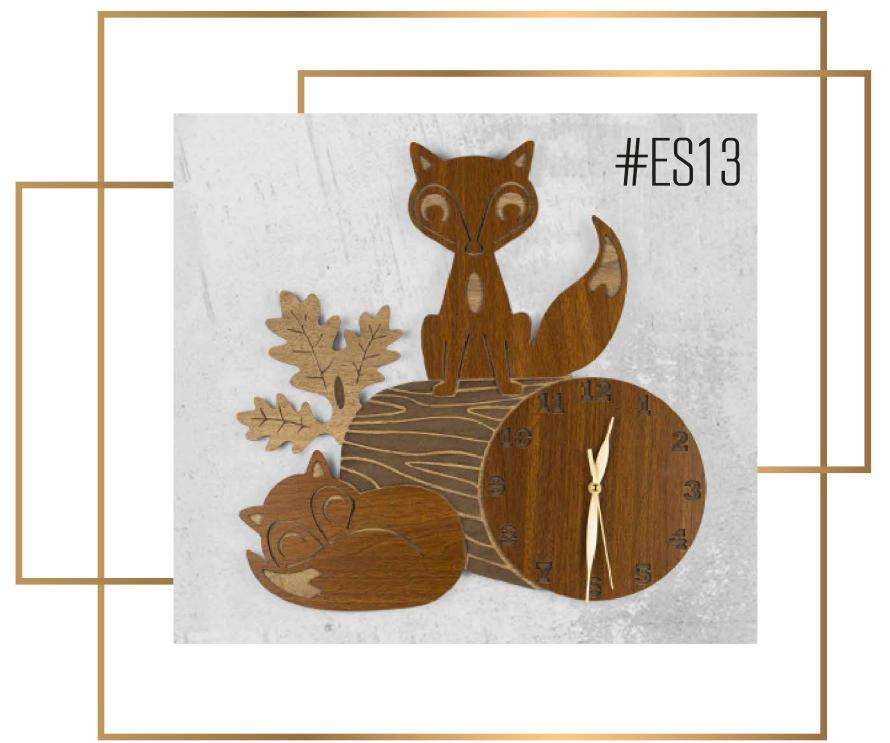

- Our product is made of wood material.
- Consists of multi layers.
- Total thickness is 9 mm.
- Laser cut method.
- A holder is attached to watch to keep it flat on the wall.
- It has a silent quartz flow mechanism.