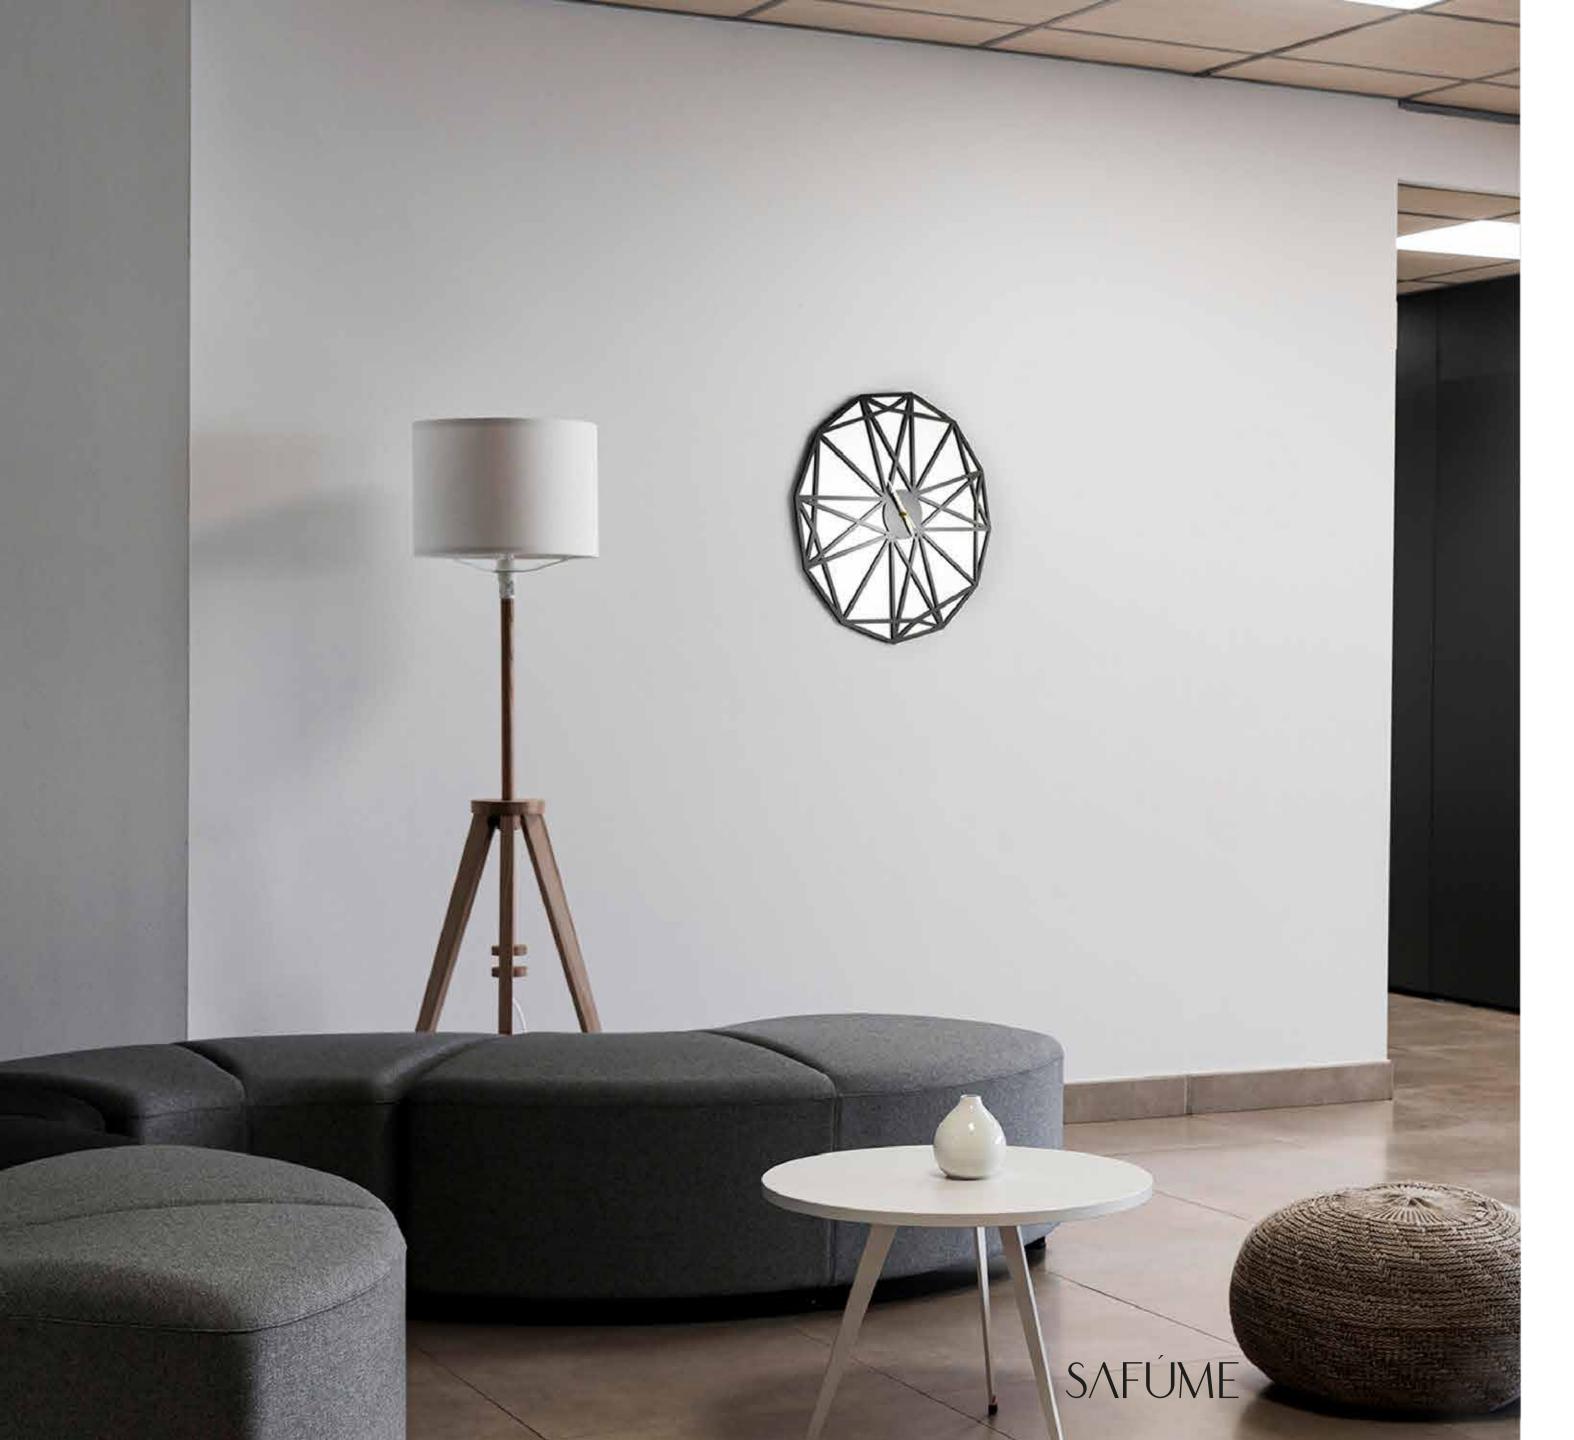

- Our product is made of wood and mirrored plexiglass materials.
- Consists of 2 layers.
- Total thickness is 7 mm.
- Laser cut method.
- A holder is attached to watch to keep it flat on the wall.
- It has a silent quartz flow mechanism.