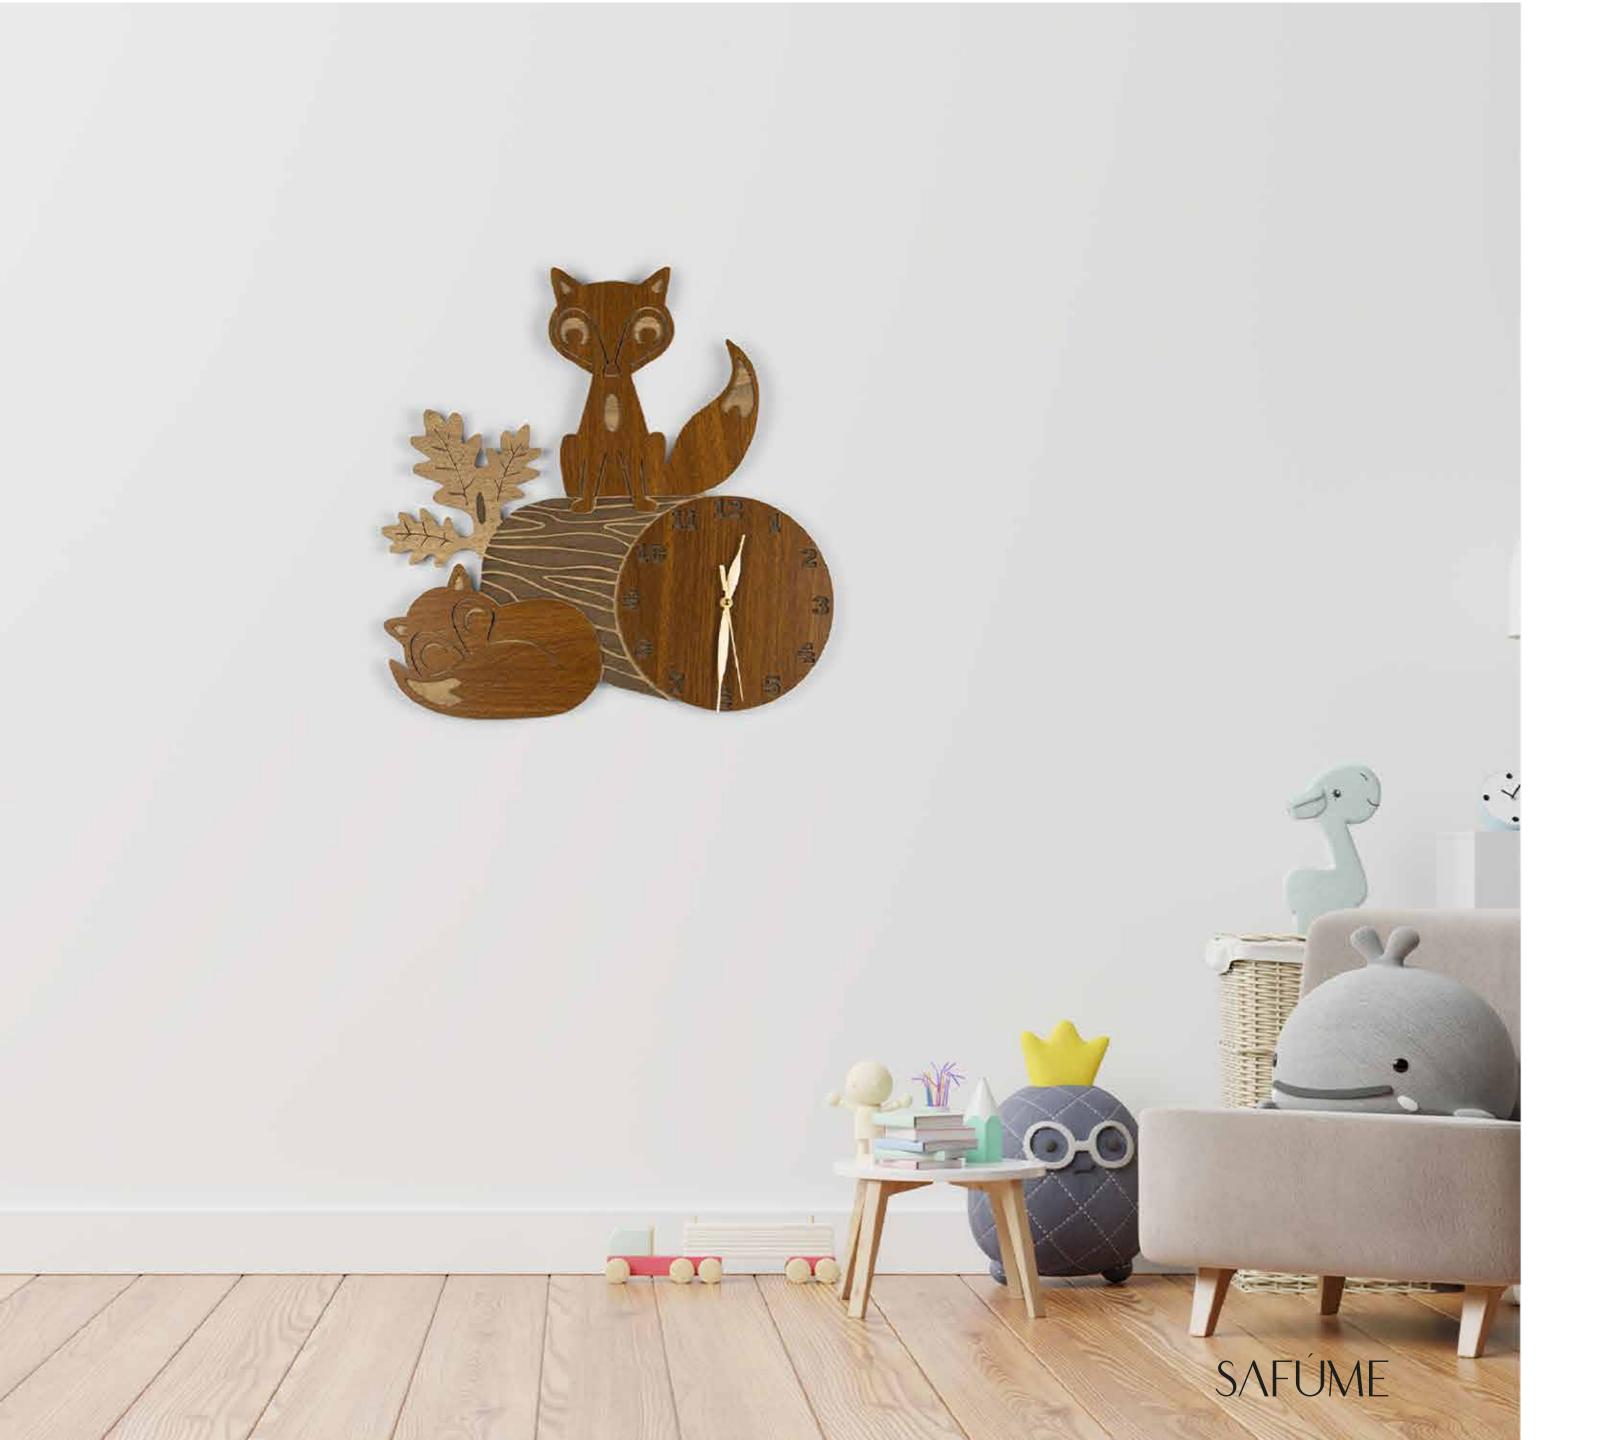

- Our product is made of wood material.
- Consists of multi layers.
- Total thickness is 9 mm.
- Laser cut method.
- A holder is attached to watch to keep it flat on the wall.
- It has a silent quartz flow mechanism.