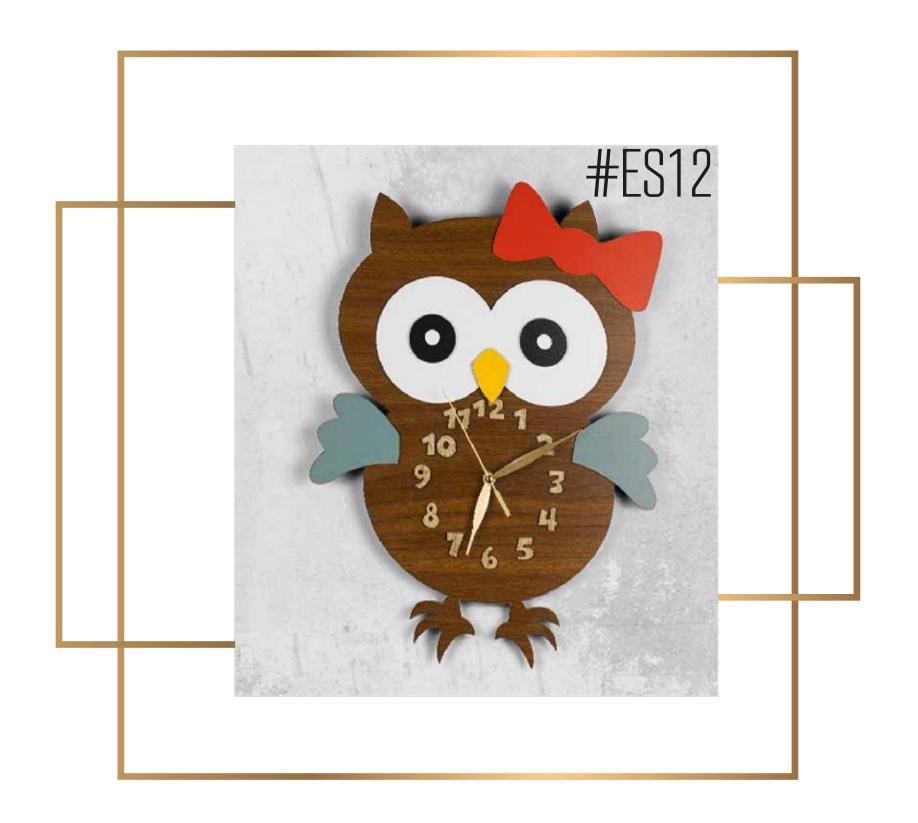

- Our product is made of wood material.
- Consists of multi layers.
- Total thickness is 6 mm.
- Laser cut method.
- A holder is attached to watch to keep it flat on the wall.
- It has a silent quartz flow mechanism.