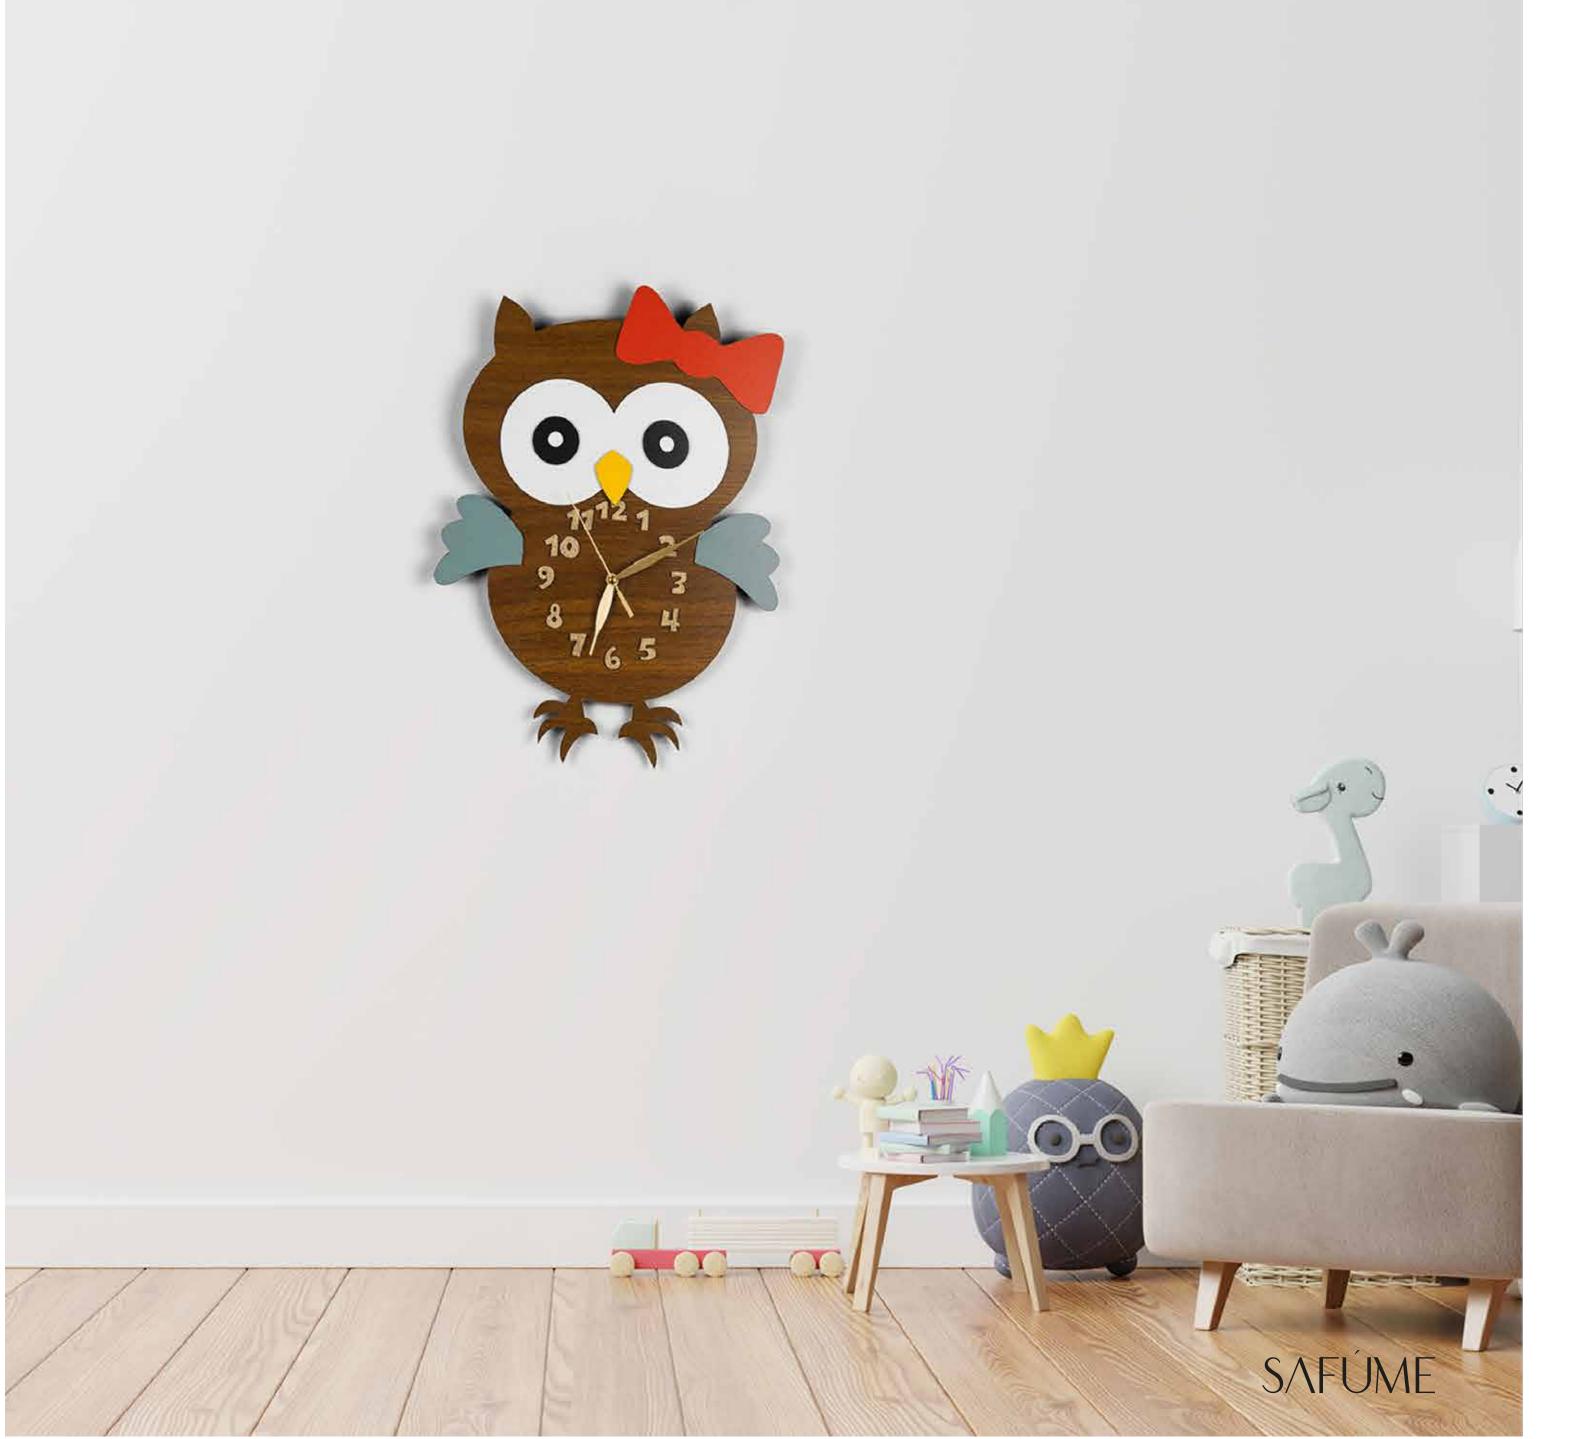

- Our product is made of wood material.
- Consists of multi layers.
- Total thickness is 6 mm.
- Laser cut method.
- A holder is attached to watch to keep it flat on the wall.
- It has a silent quartz flow mechanism.