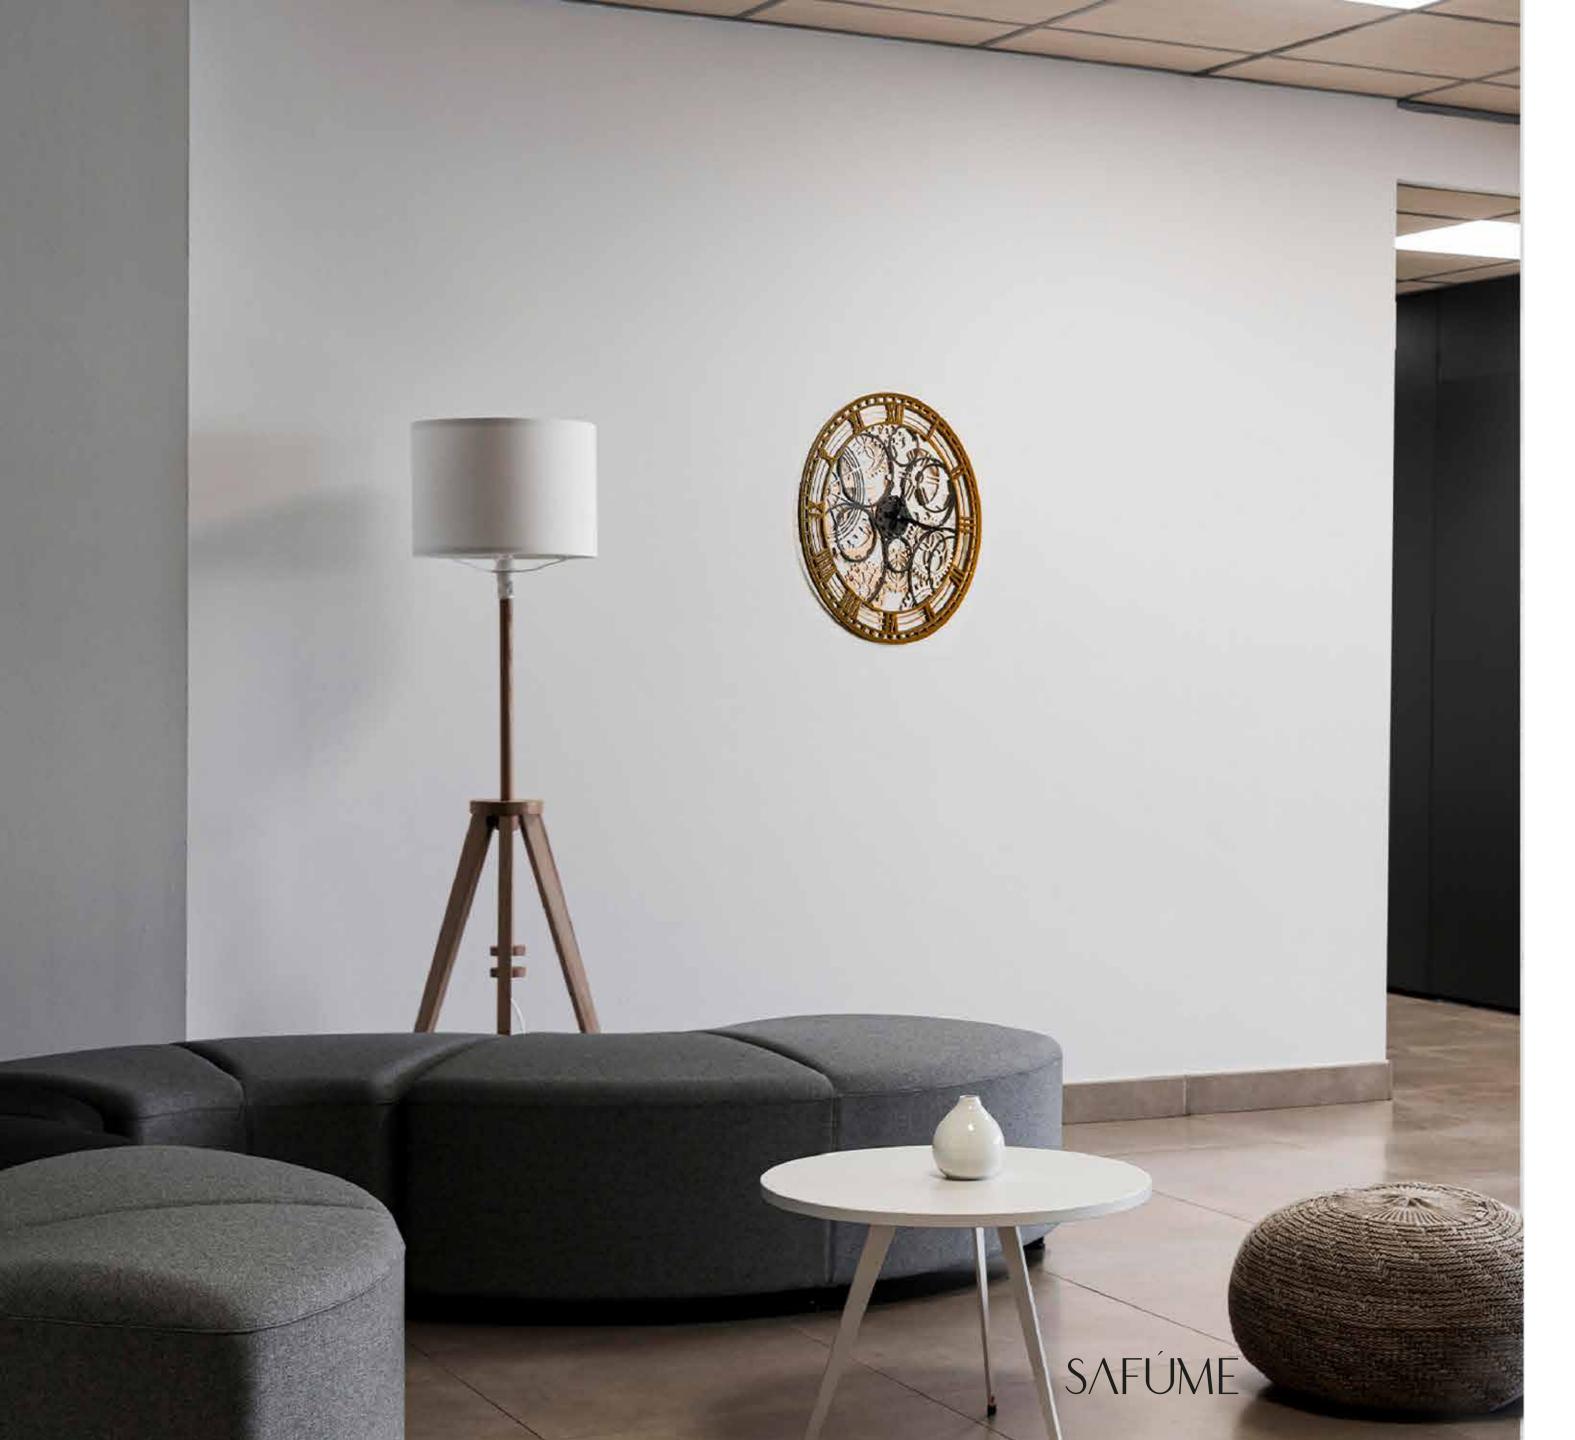

- Our product is made of wood material.
- Consists of multi layers.
- Total thickness is 9 mm.
- Laser cut method.
- A holder is attached to watch to keep it flat on the wall.
- It has a silent quartz flow mechanism.