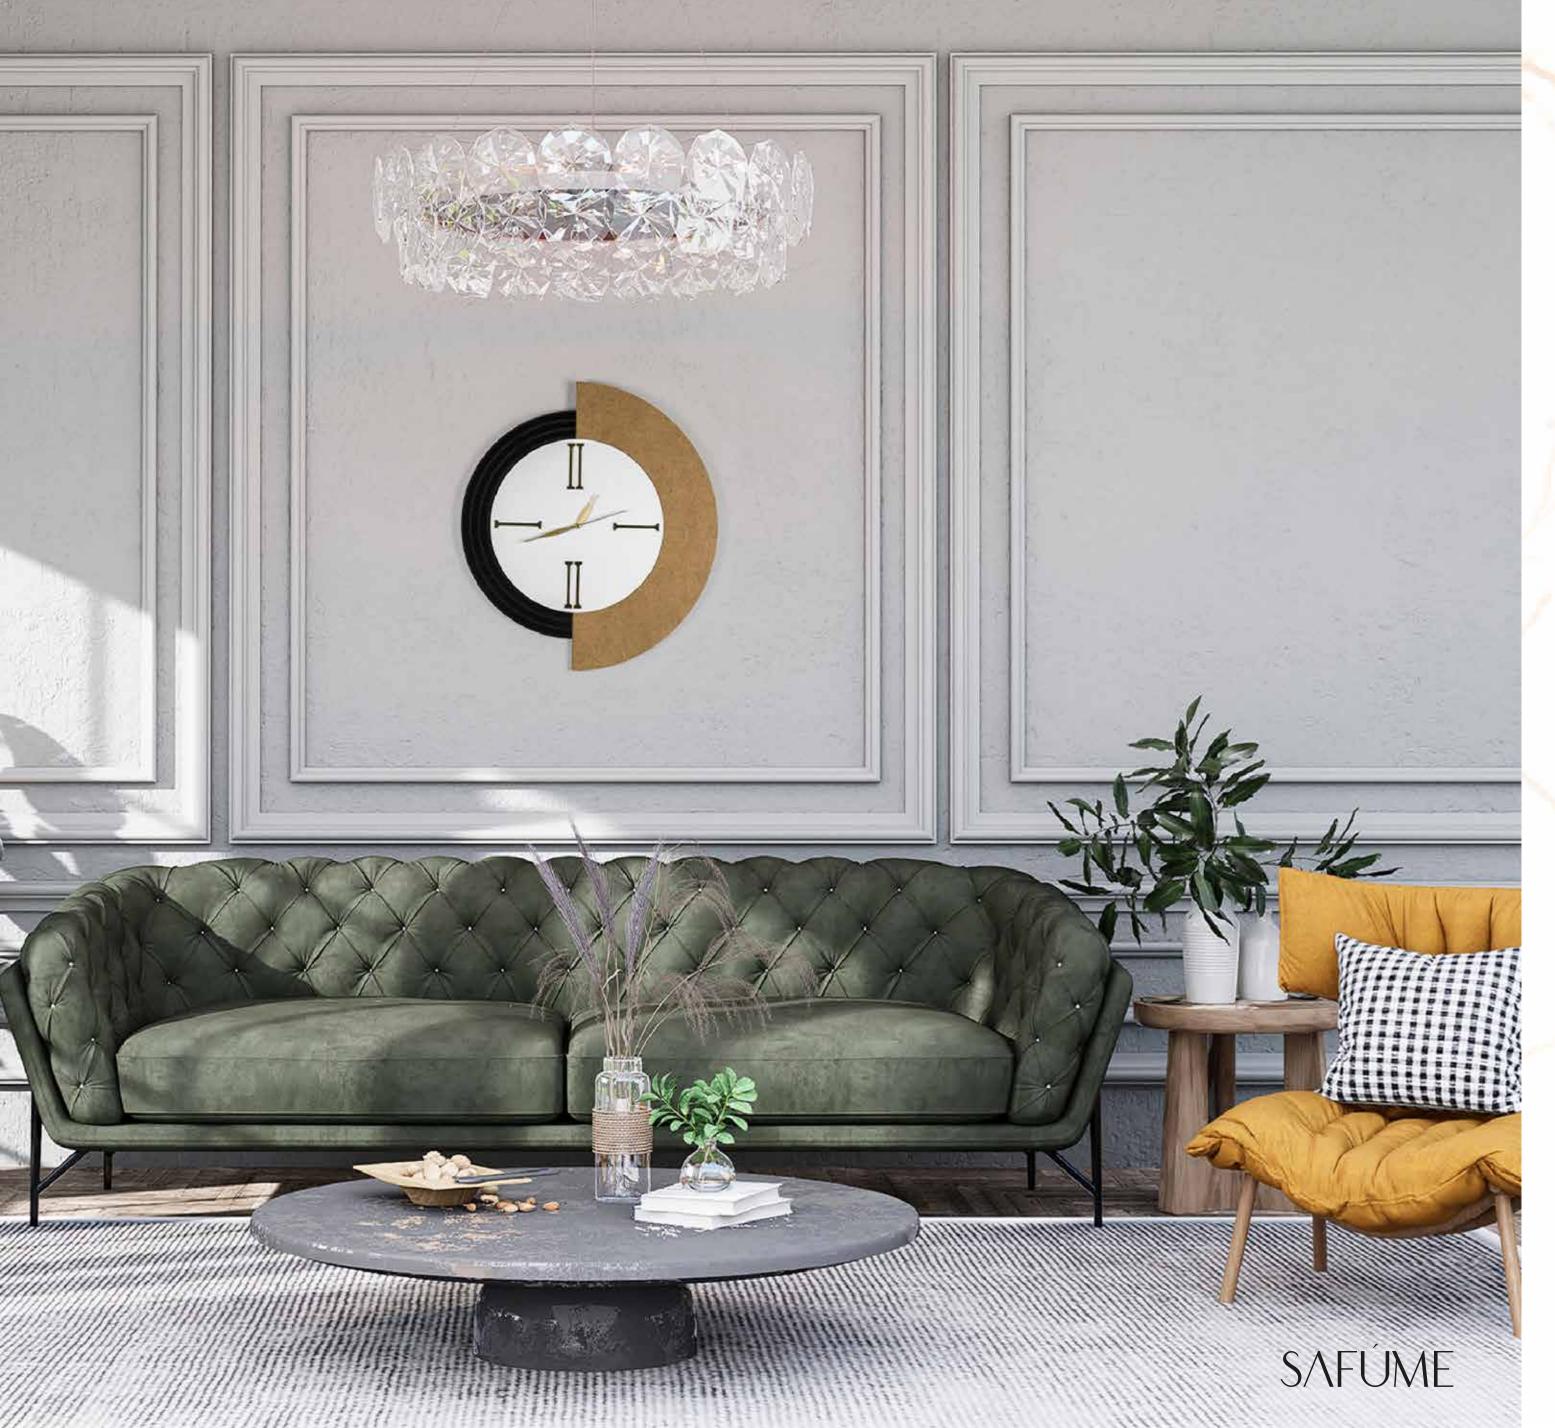

# SAFUME

Wood Wall Watch Collection

- Our product is made of wood and plexiglass materials.
- Consists of 2 layers.
- Total thickness is 7 mm.
- Laser cut method.
- A holder is attached to watch to keep it flat on the wall.
- It has a silent quartz flow mechanism.