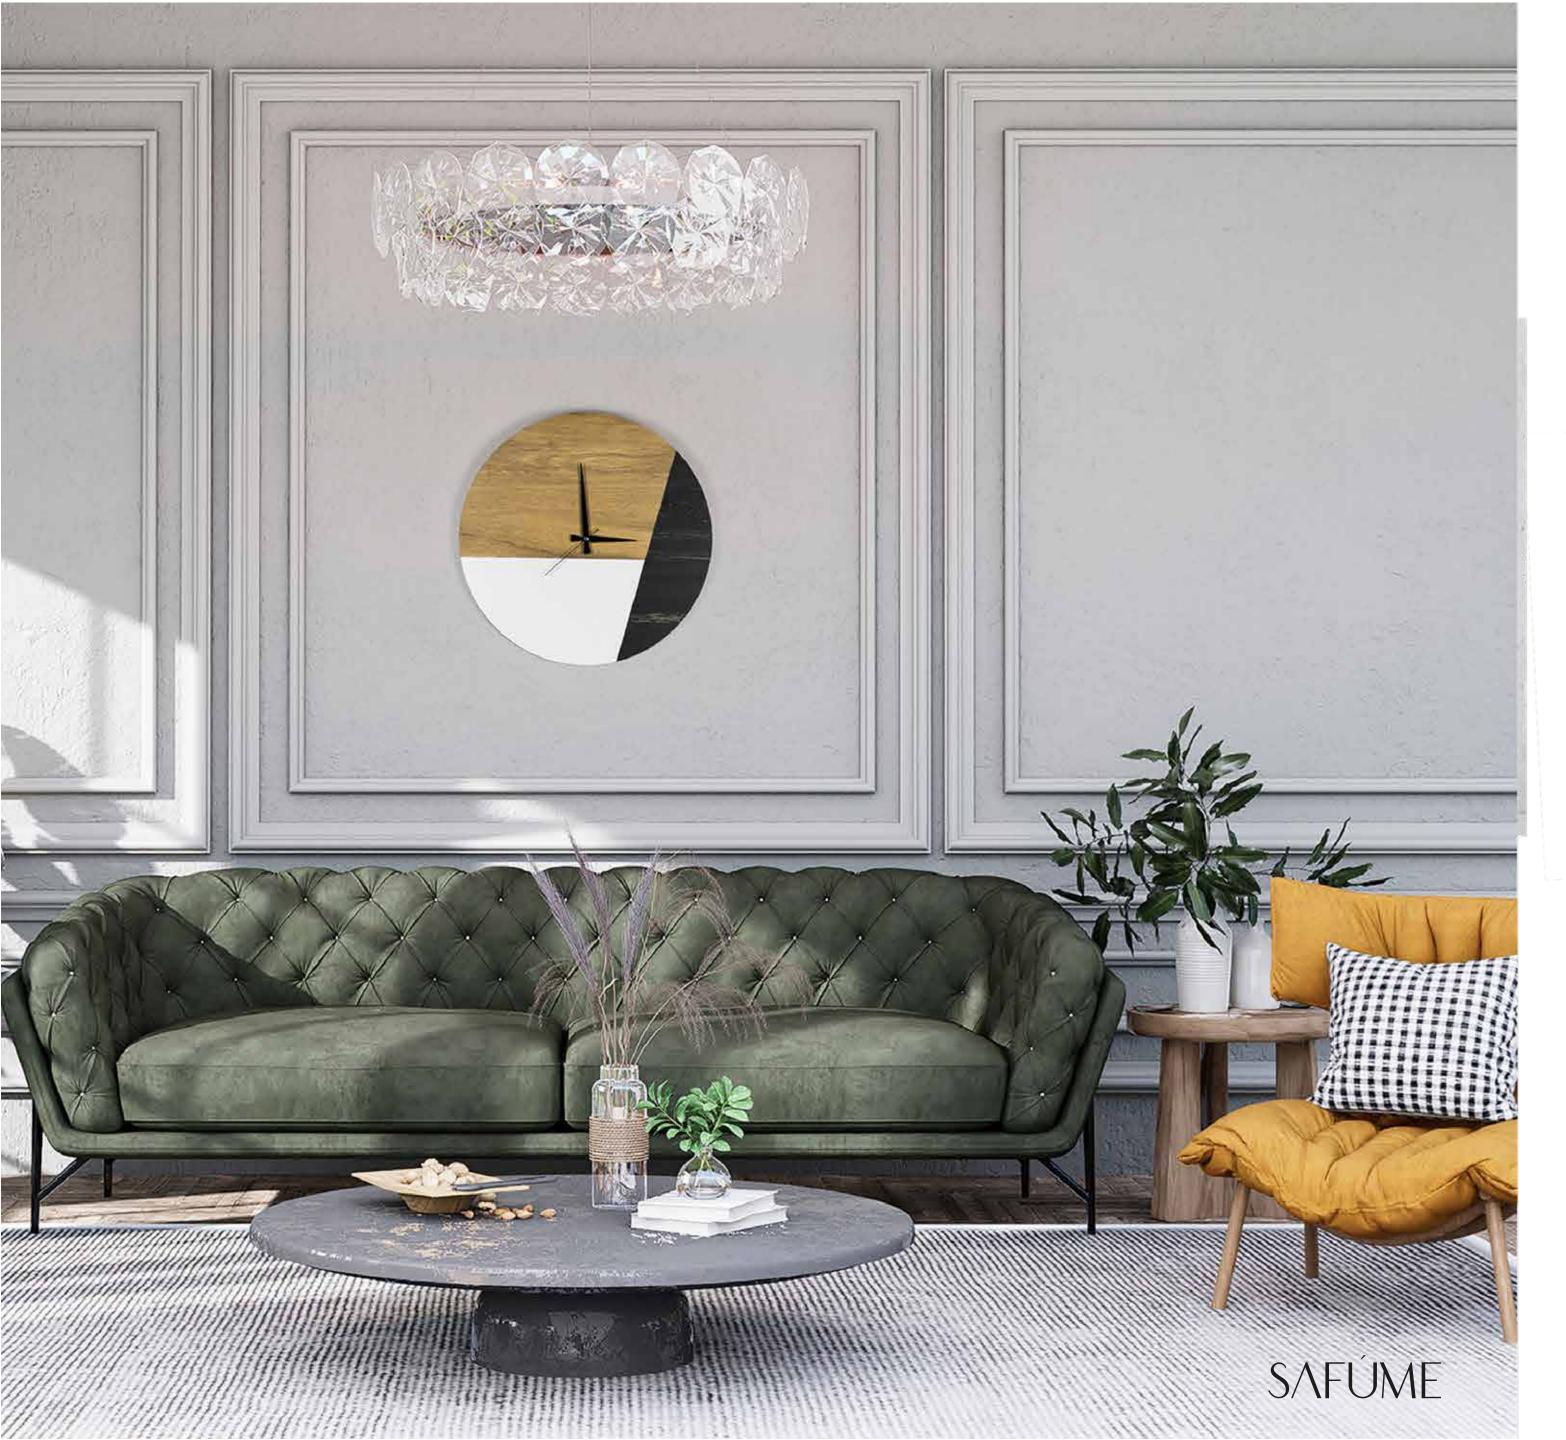

- Our product is made of wood material.
- Consists of 2 layers.
- Total thickness is 6 mm.
- Laser cut method.
- A holder is attached to watch to keep it flat on the wall.
- It has a silent quartz flow mechanism.