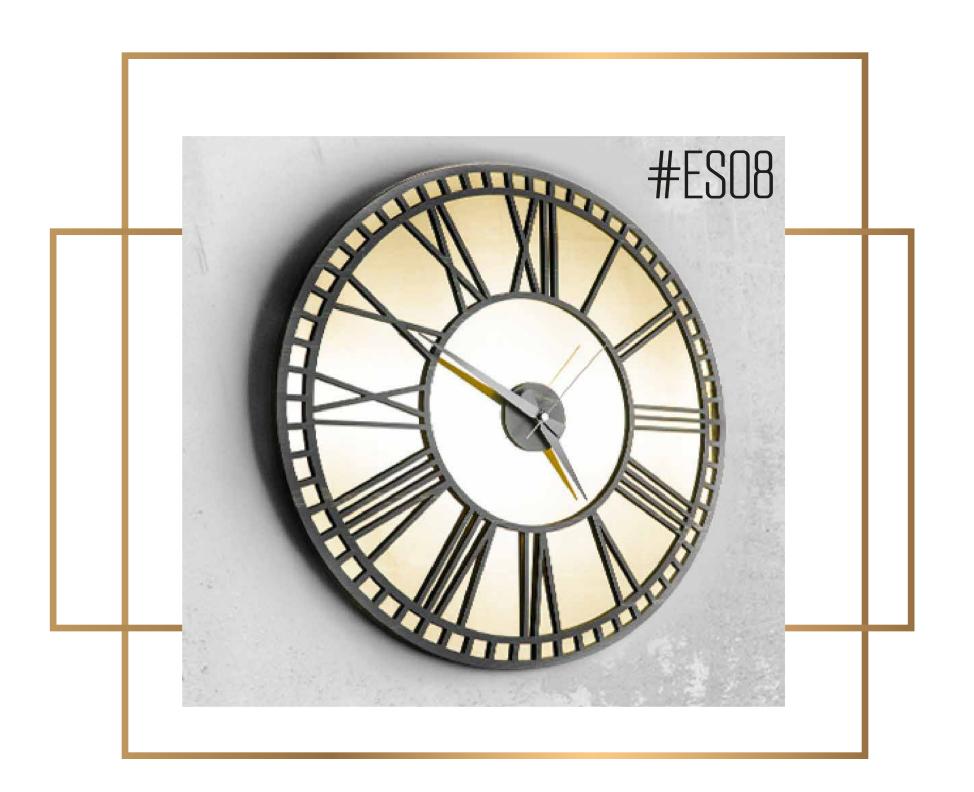

- Our product is made of wood and plexiglass materials.
- Consists of 4 layers.
- Total thickness is 10 mm.
- Laser cut method.
- A holder is attached to watch to keep it flat on the wall.
- It has a silent quartz flow mechanism.