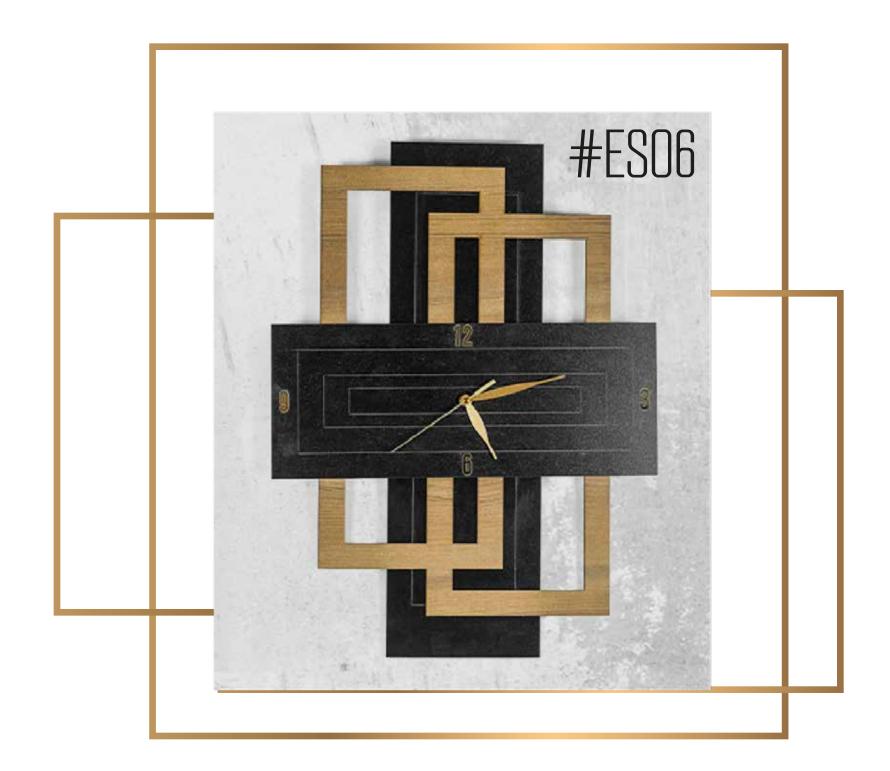

- Our product is made of wood material.
- Consists of 3 layers.
- Total thickness is 9 mm.
- Laser cut method.
- A holder is attached to watch to keep it flat on the wall.
- It has a silent quartz flow mechanism.