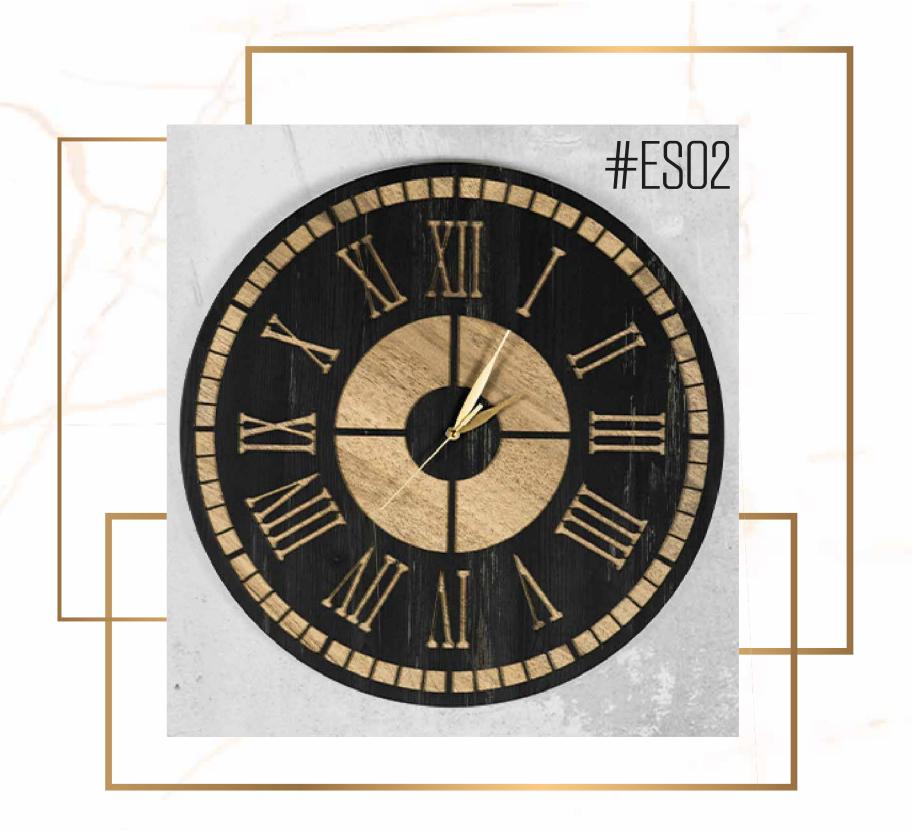

- Our product is made of wood material.
- Consists of 2 layers.
- Total thickness is 6 mm.
- Laser cut method.
- A holder is attached to watch to keep it flat on the wall.
- It has a silent quartz flow mechanism.