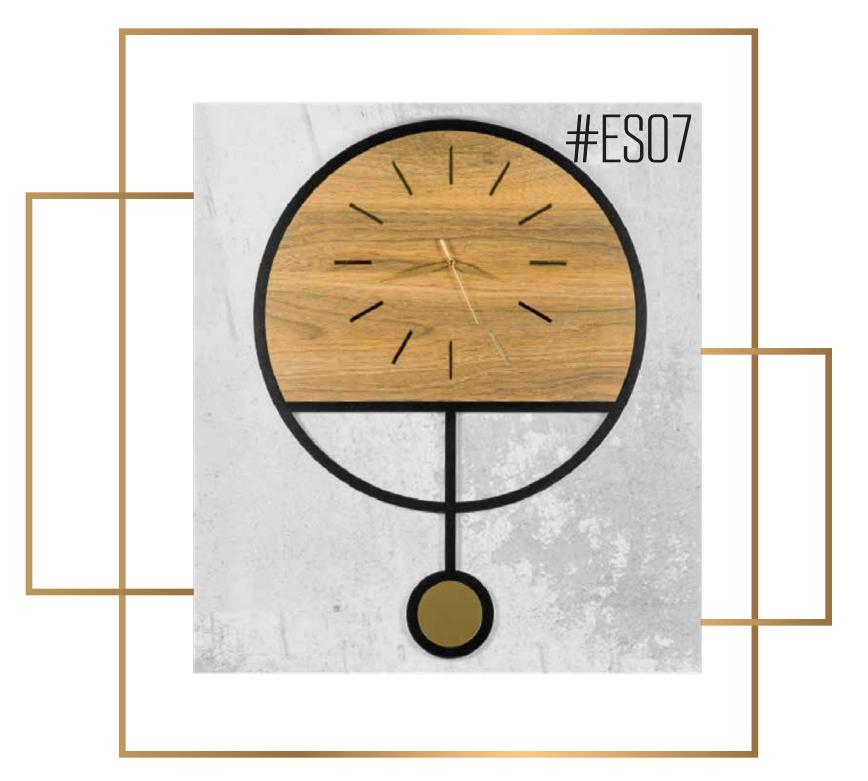

- Our product is made of wood material.
- Consists of 2 layers.
- Total thickness is 6 mm.
- Laser cut method.
- A holder is attached to watch to keep it flat on the wall.
- It has a silent quartz flow mechanism.