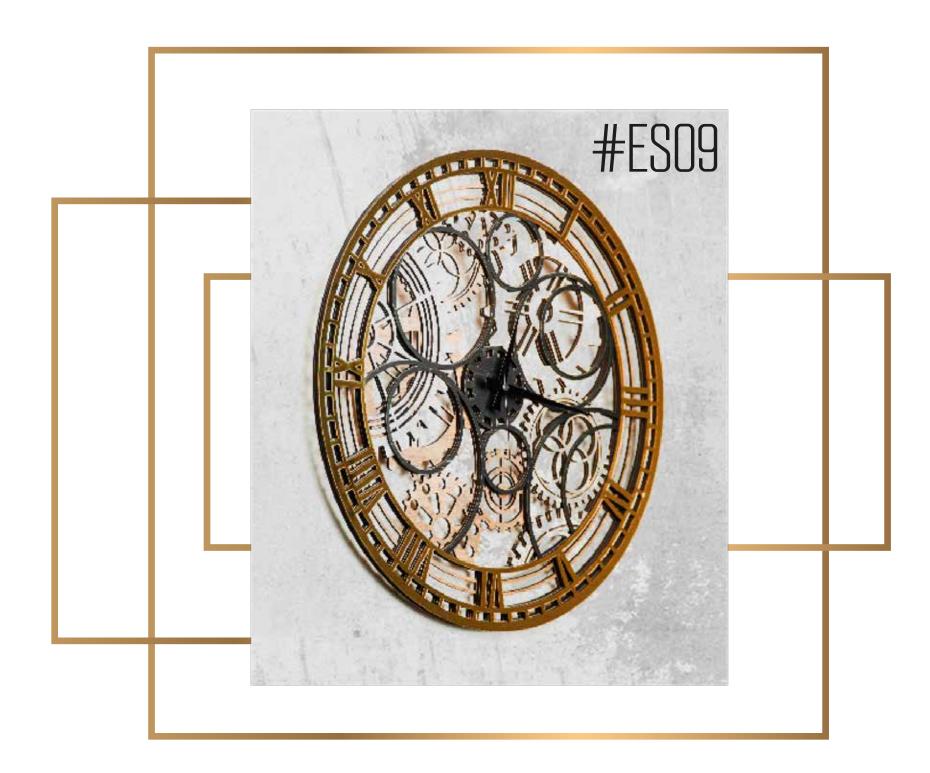

- Our product is made of wood material.
- Consists of multi layers.
- Total thickness is 9 mm.
- Laser cut method.
- A holder is attached to watch to keep it flat on the wall.
- It has a silent quartz flow mechanism.