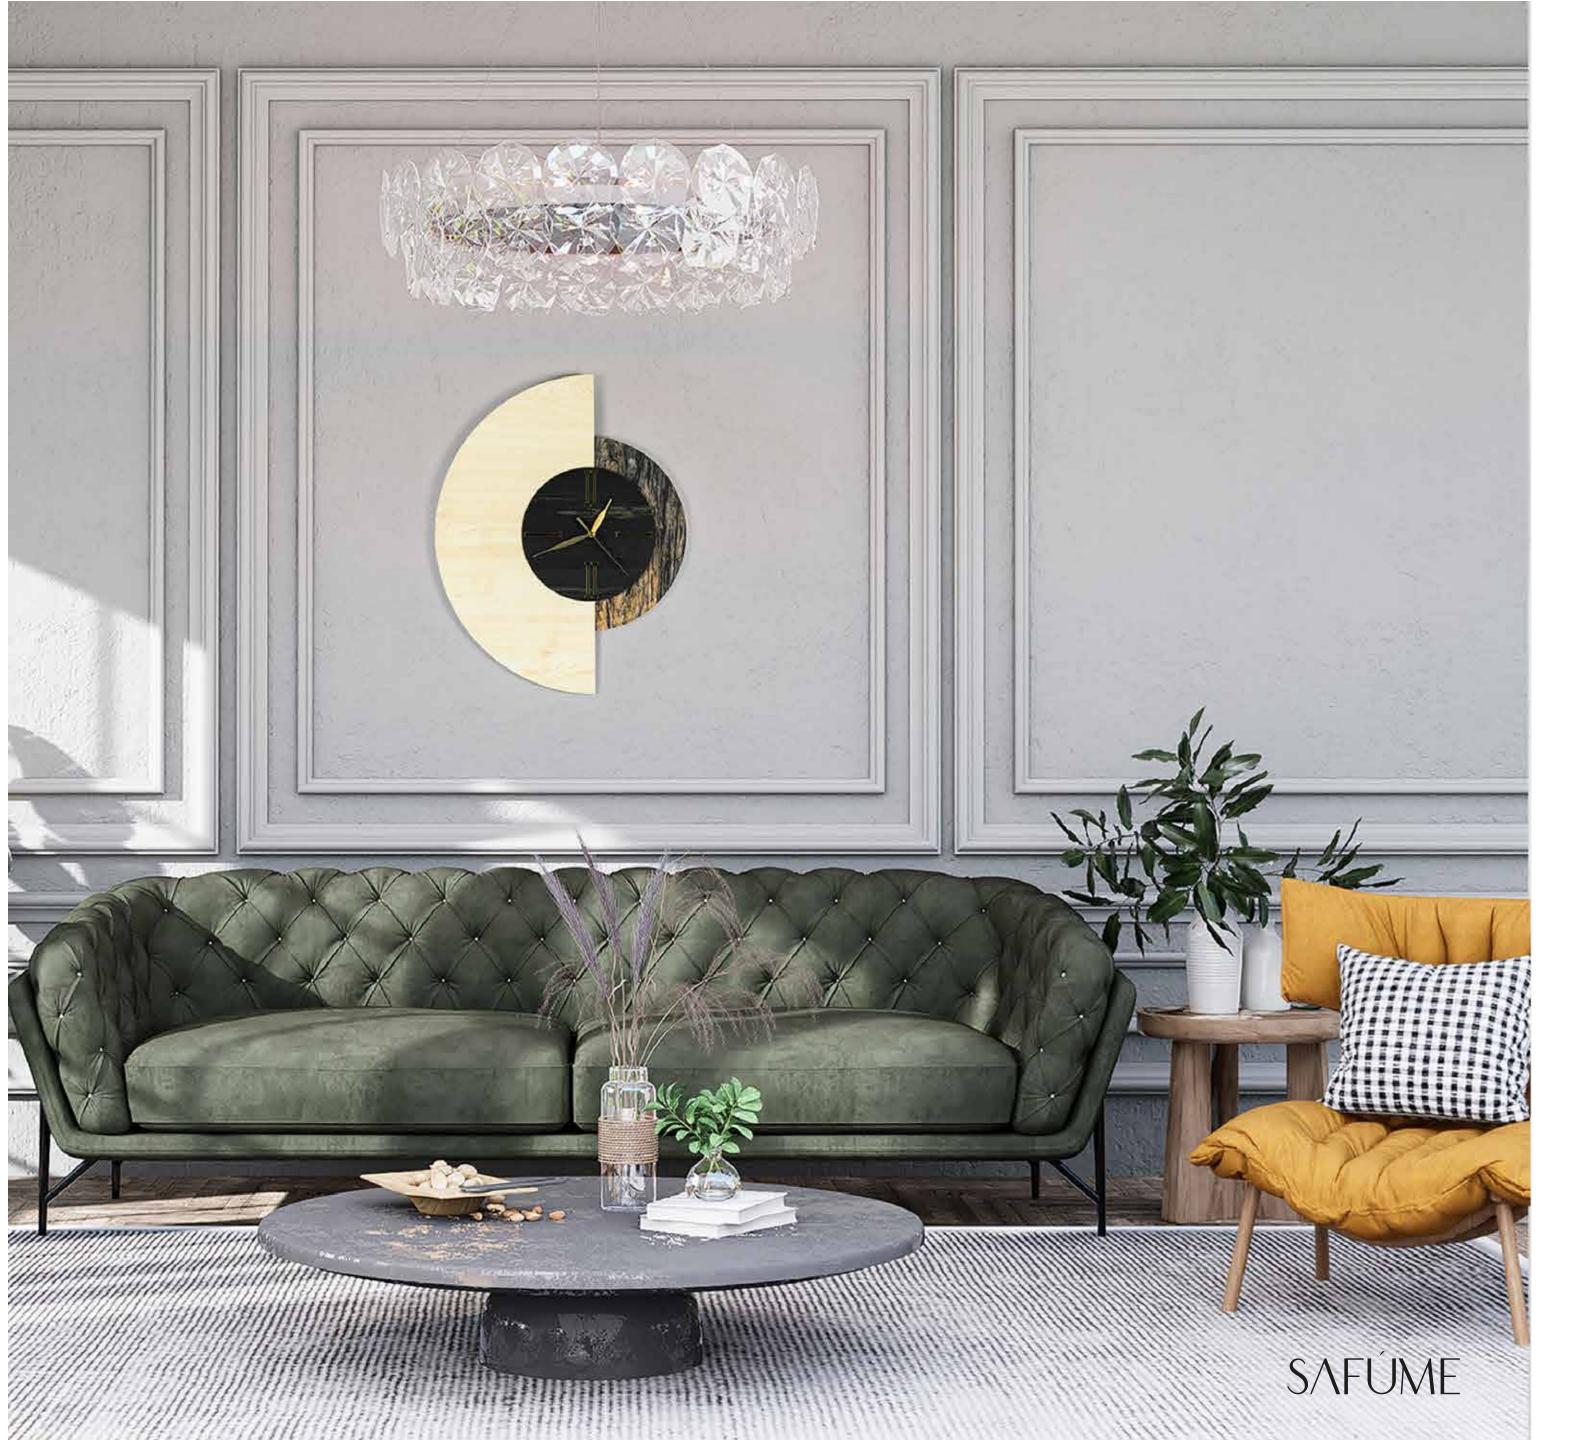

- Our product is made of wood and mirrored plexiglass materials.
- Consists of 2 layers.
- Total thickness is 7 mm.
- Laser cut method.
- A holder is attached to watch to keep it flat on the wall.
- It has a silent quartz flow mechanism.