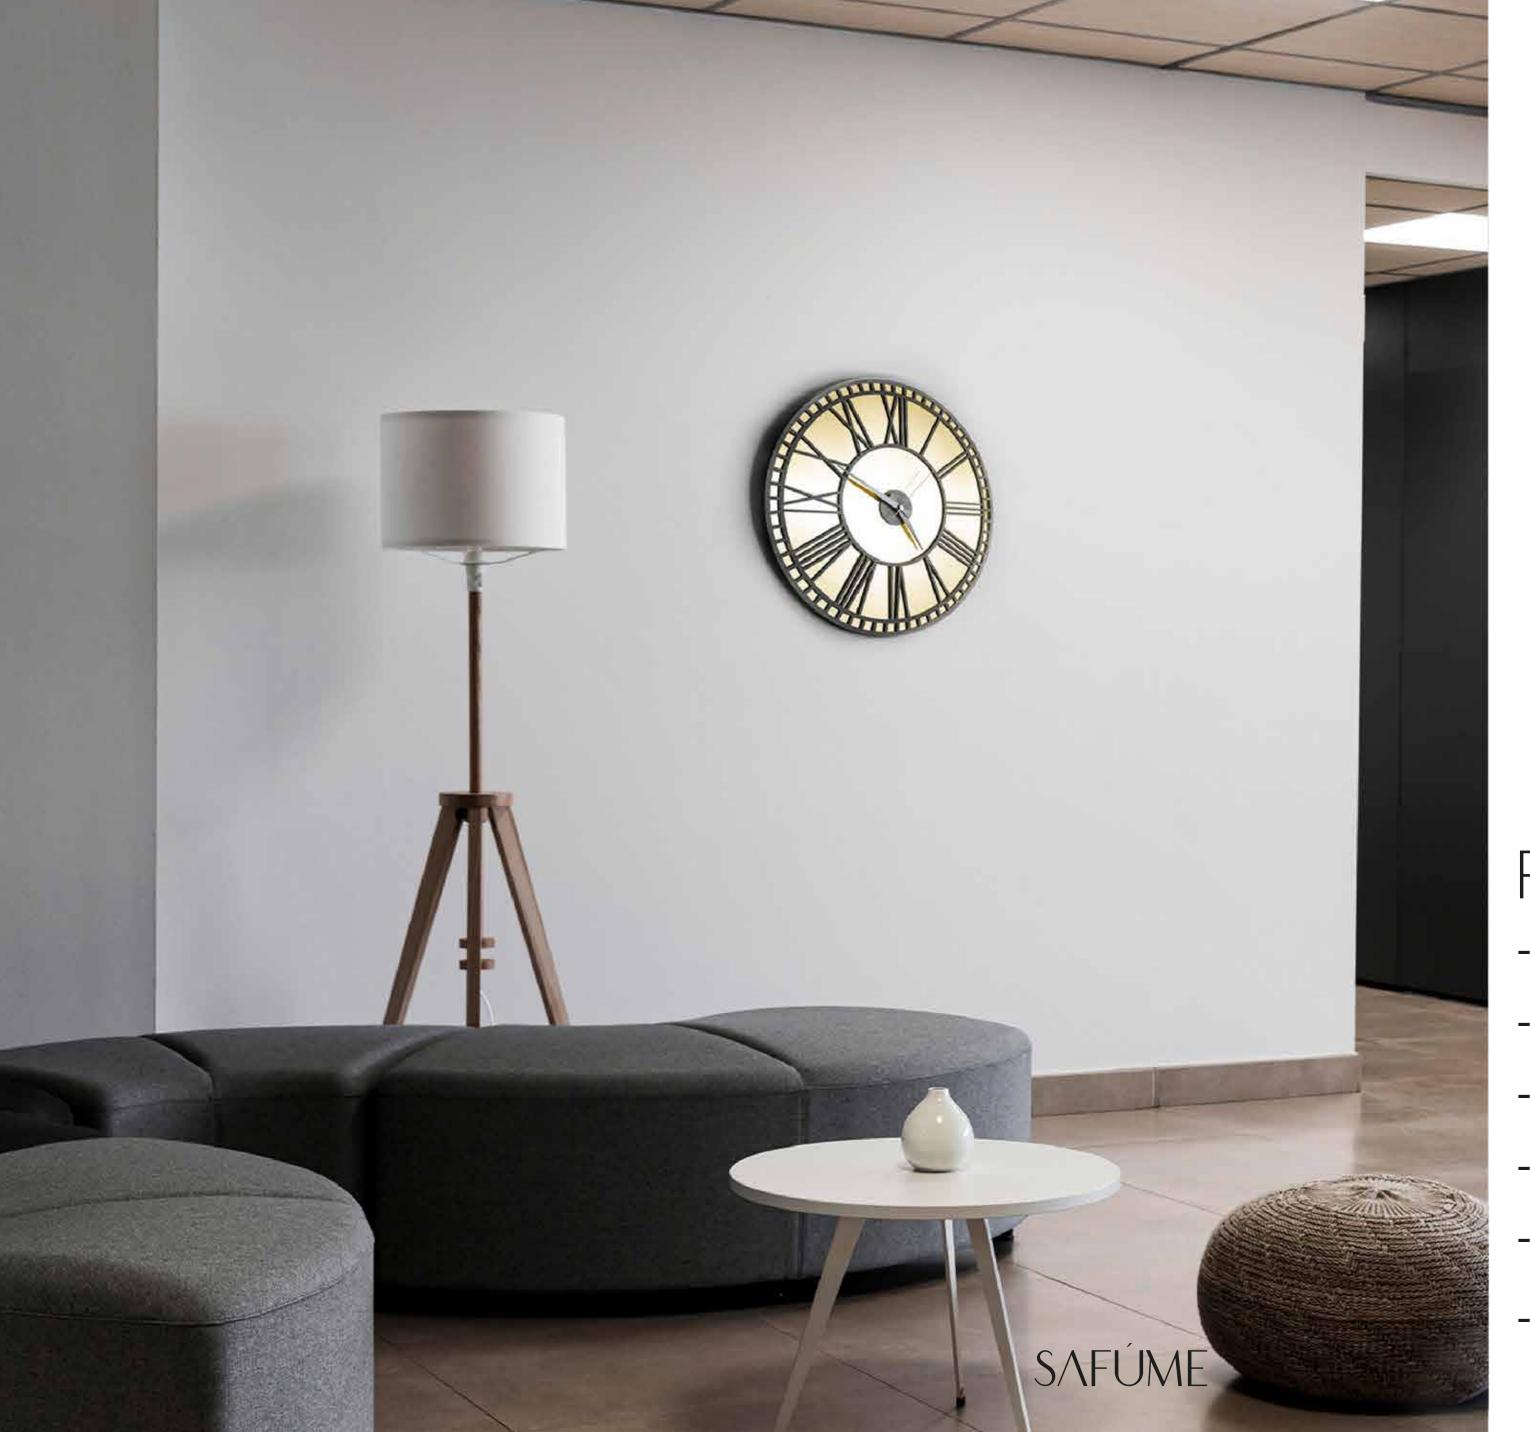

- Our product is made of wood and plexiglass materials.
- Consists of 4 layers.
- Total thickness is 10 mm.
- Laser cut method.
- A holder is attached to watch to keep it flat on the wall.
- It has a silent quartz flow mechanism.