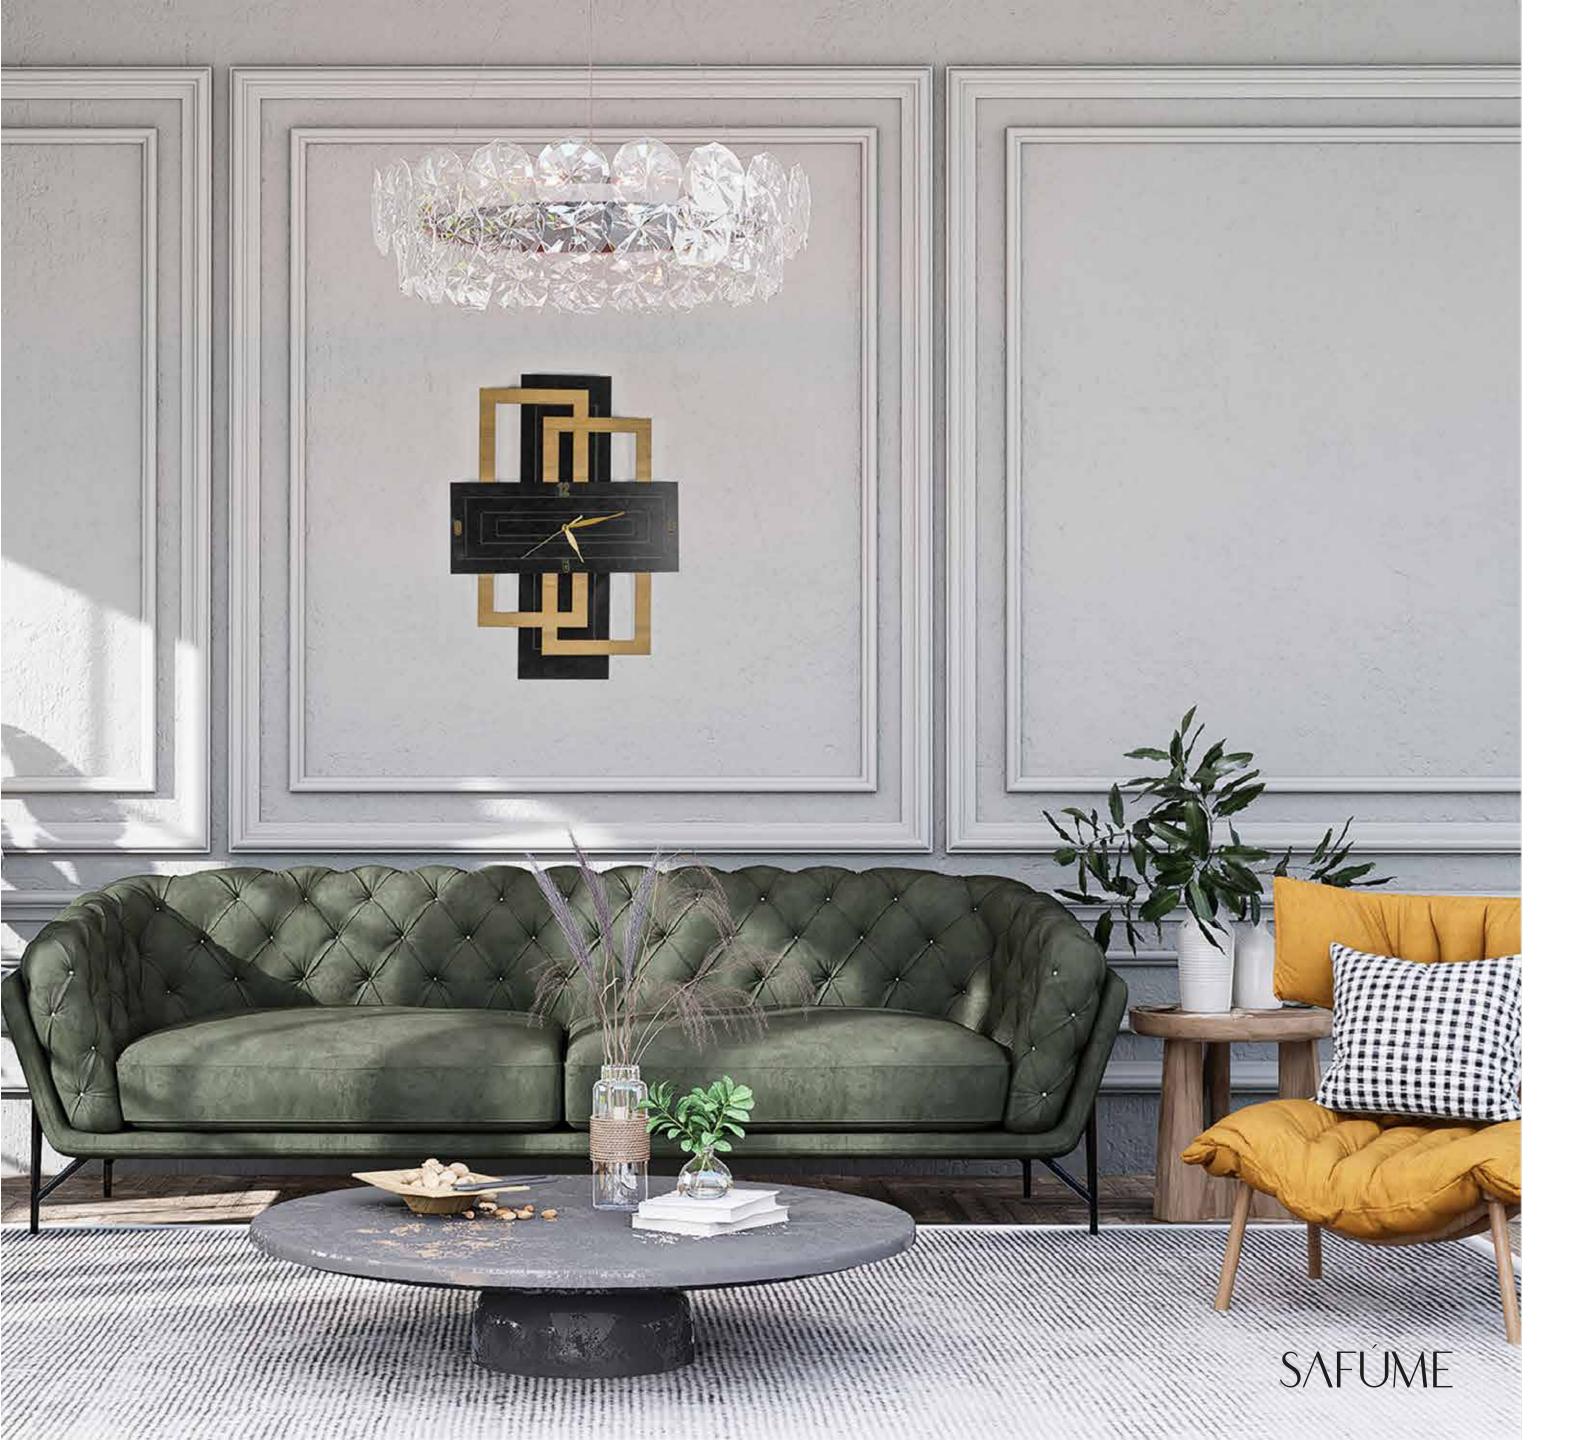

- Our product is made of wood material.
- Consists of 3 layers.
- Total thickness is 9 mm.
- Laser cut method.
- A holder is attached to watch to keep it flat on the wall.
- It has a silent quartz flow mechanism.