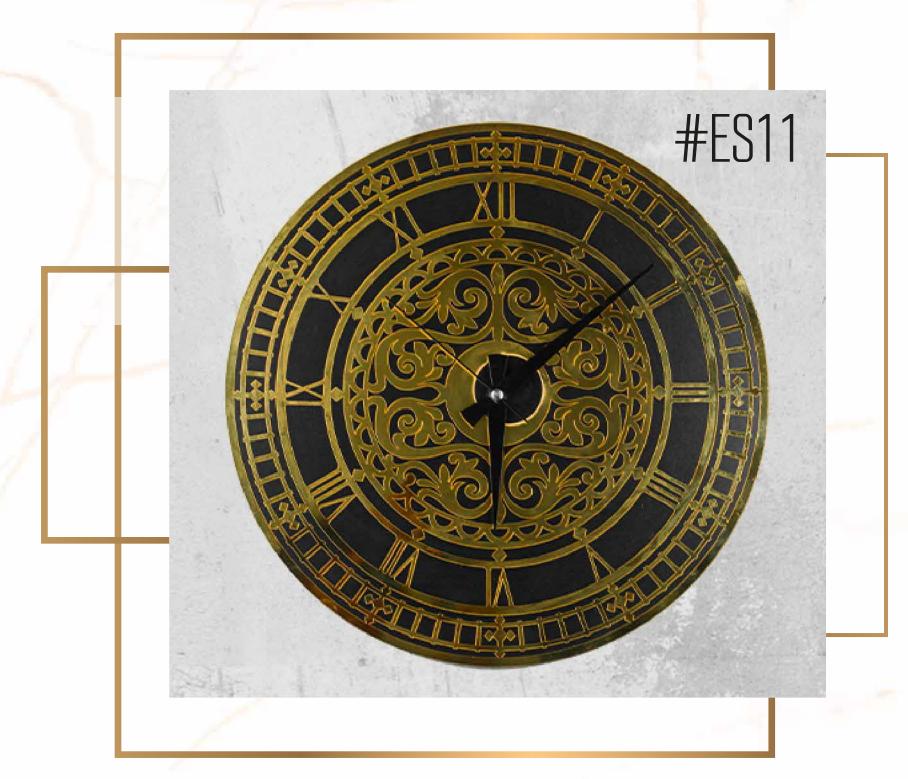

- Our product is made of wood material.
- Consists of 3 layers.
- Total thickness is 9 mm.
- Laser cut method.
- A holder is attached to watch to keep it flat on the wall.
- It has a silent quartz flow mechanism.