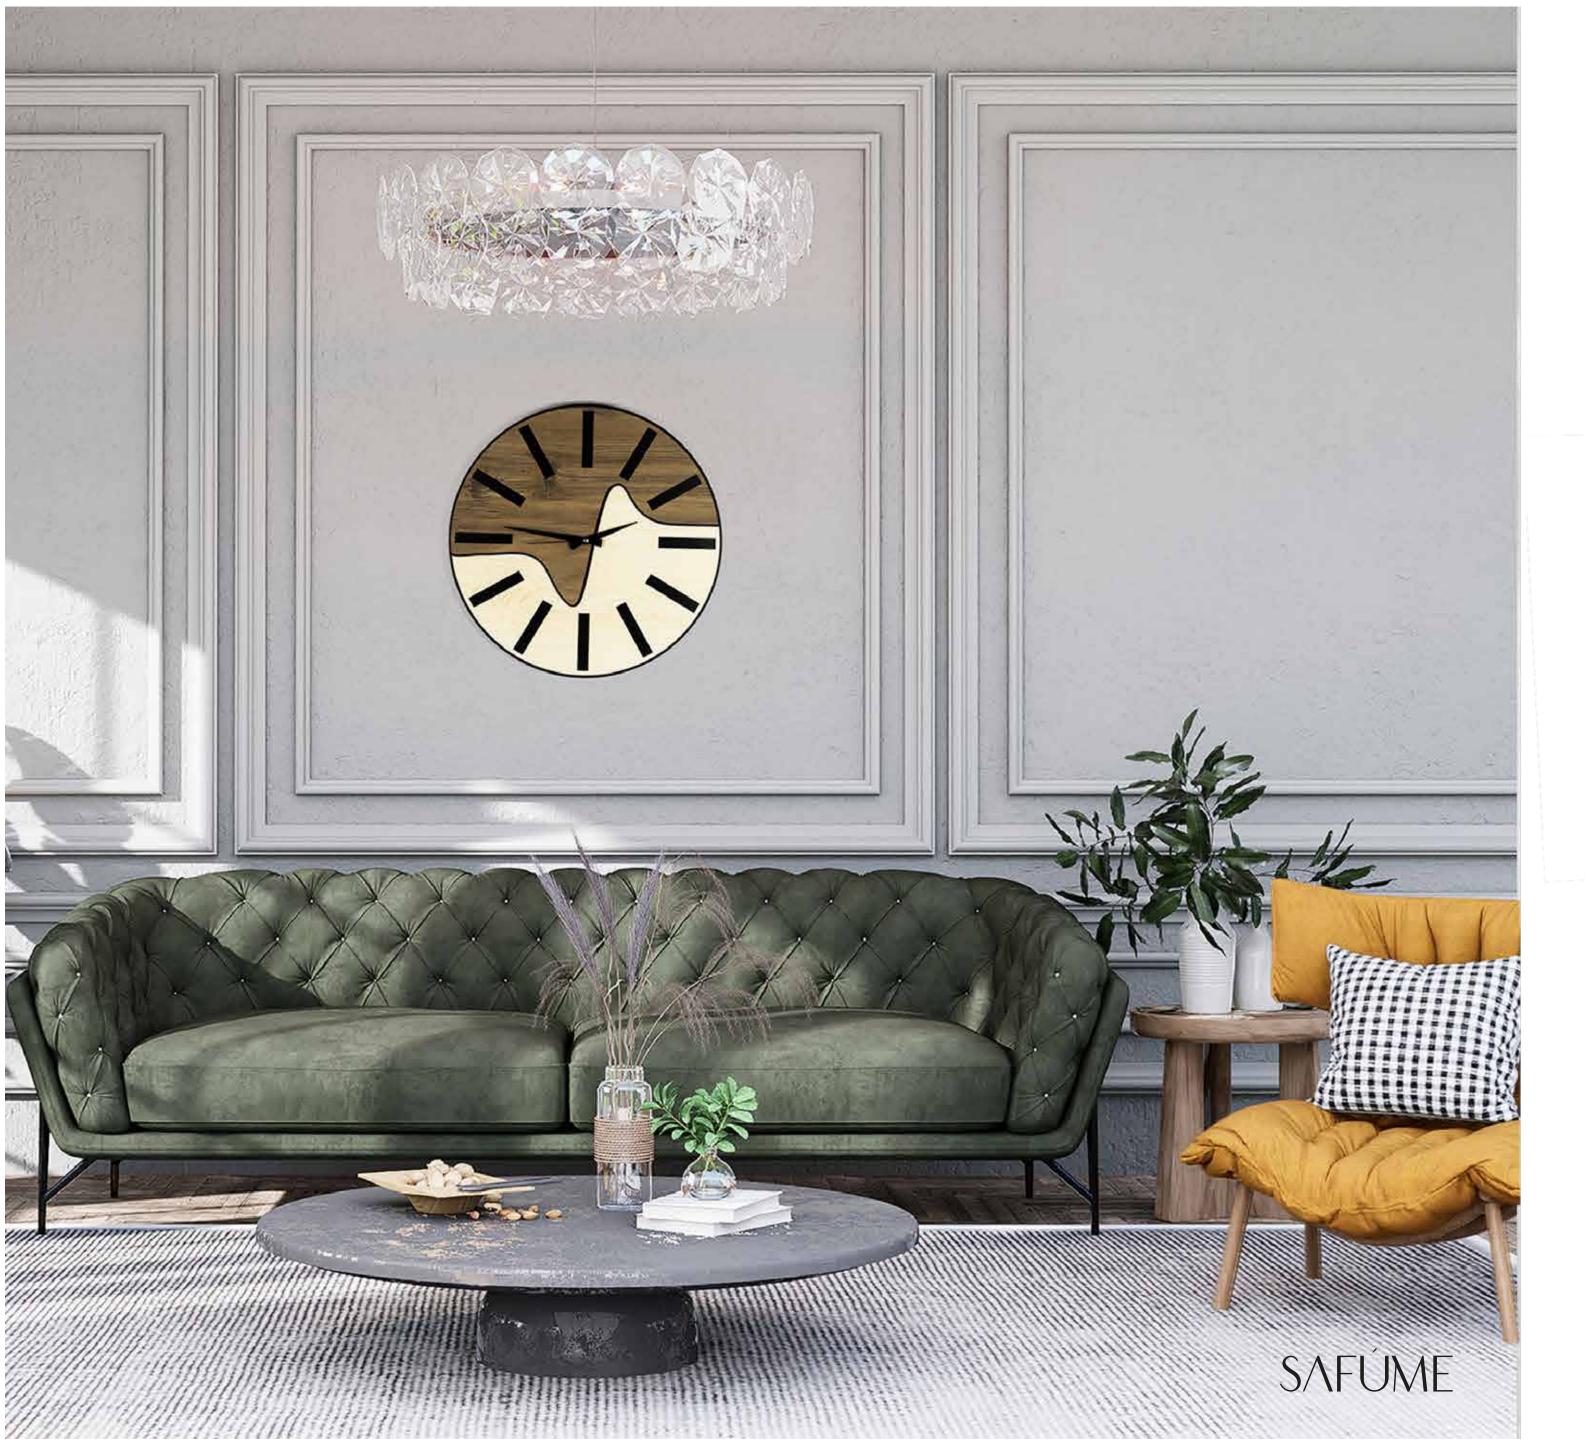

- Our product is made of wood material.
- Consists of 2 layers.
- Total thickness is 6 mm.
- Laser cut method.
- A holder is attached to watch to keep it flat on the wall.
- It has a silent quartz flow mechanism.