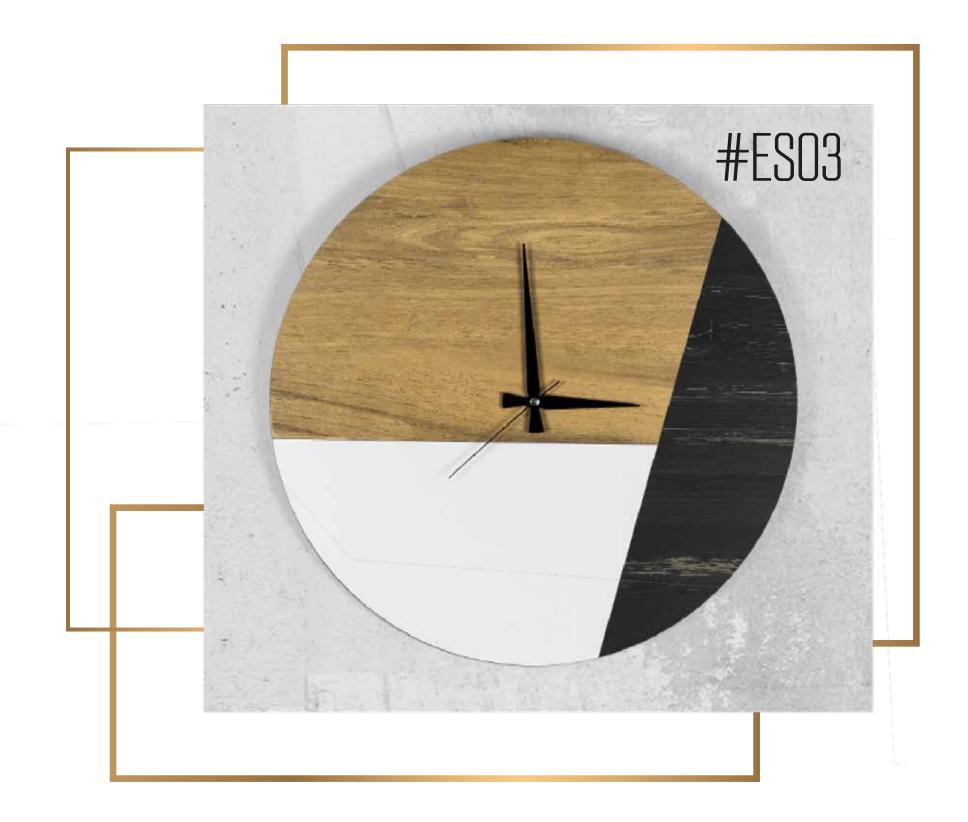

- Our product is made of wood material.
- Consists of 2 layers.
- Total thickness is 6 mm.
- Laser cut method.
- A holder is attached to watch to keep it flat on the wall.
- It has a silent quartz flow mechanism.