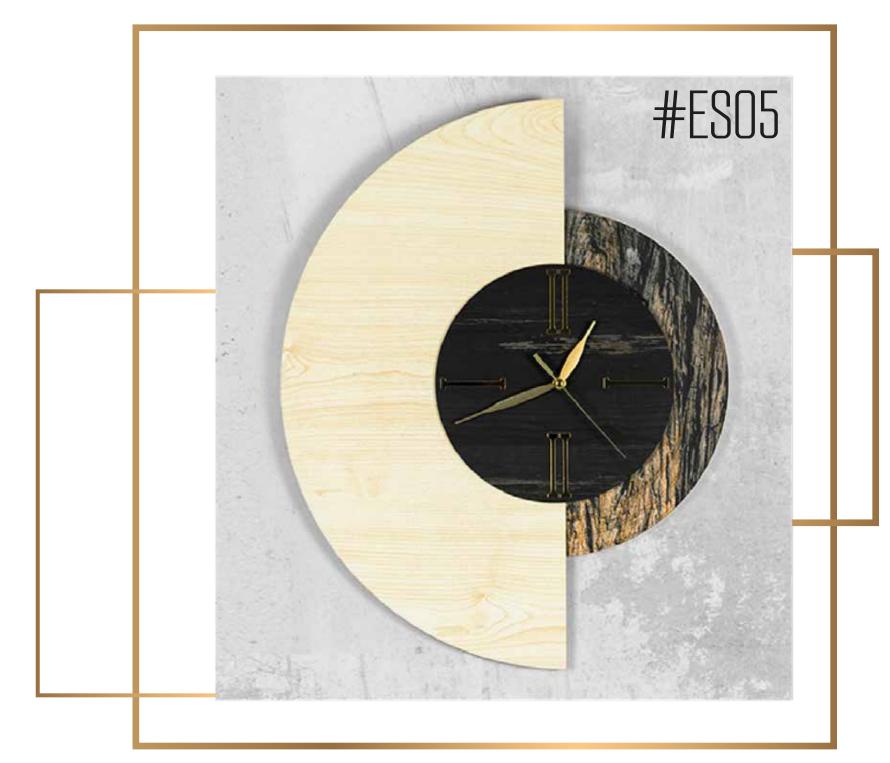

- Our product is made of wood and mirrored plexiglass materials.
- Consists of 2 layers.
- Total thickness is 7 mm.
- Laser cut method.
- A holder is attached to watch to keep it flat on the wall.
- It has a silent quartz flow mechanism.