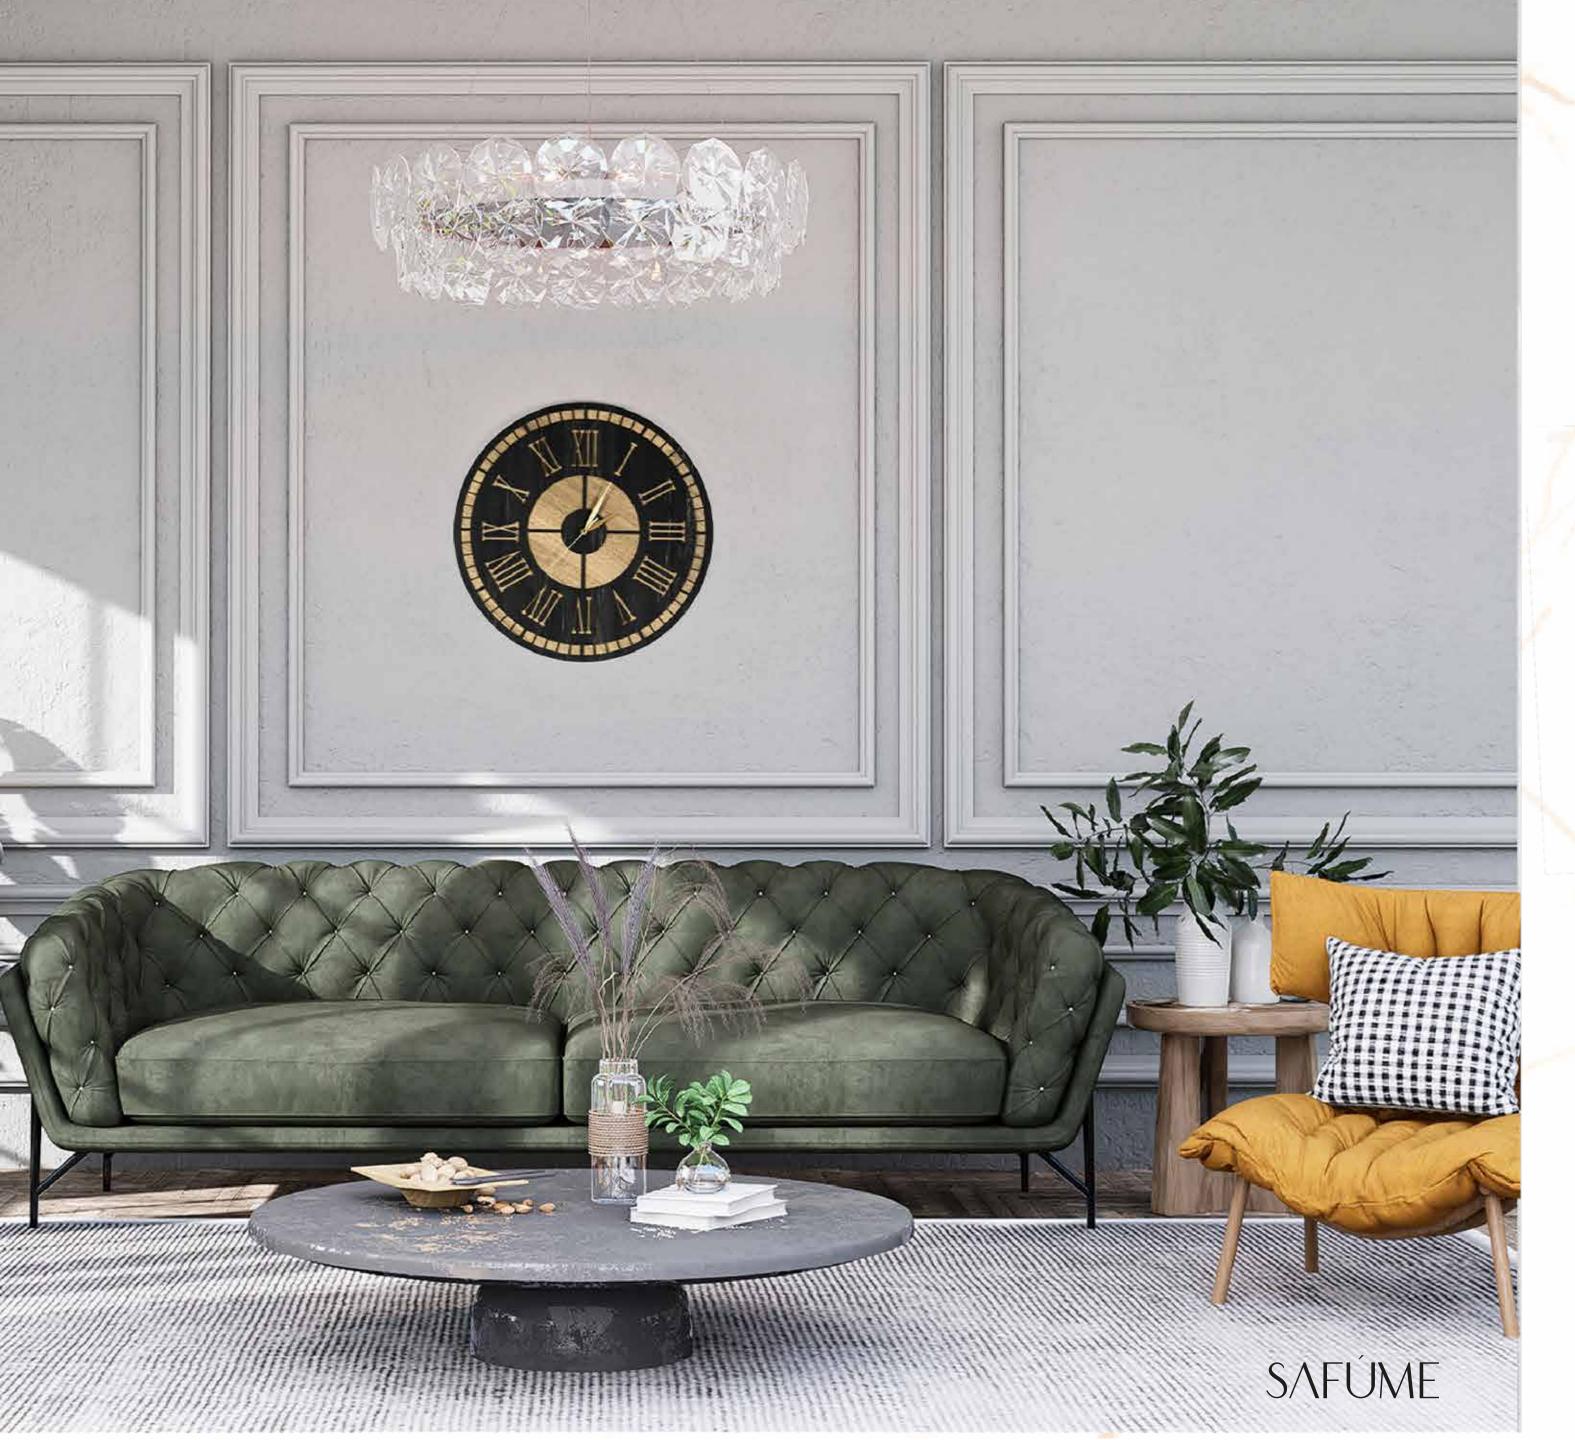

- Our product is made of wood material.
- Consists of 2 layers.
- Total thickness is 6 mm.
- Laser cut method.
- A holder is attached to watch to keep it flat on the wall.
- It has a silent quartz flow mechanism.