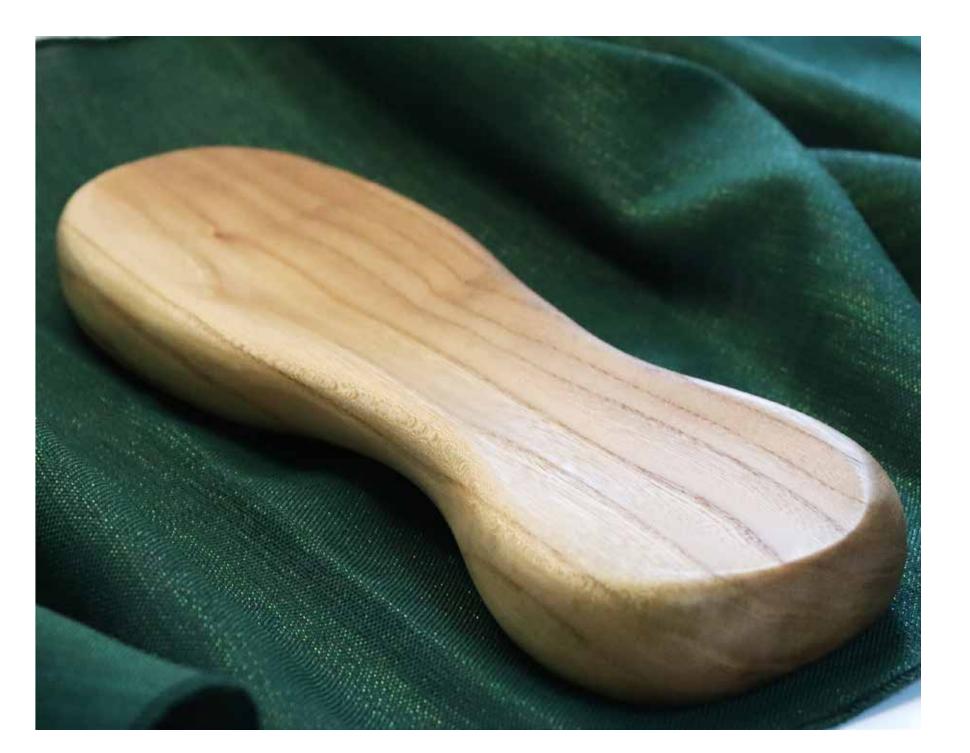

## S/FUME

Kitchen Wood Collection

Wooden serving platter - Alder

Dimensions: 50 cm x 17 cm

(including handle)