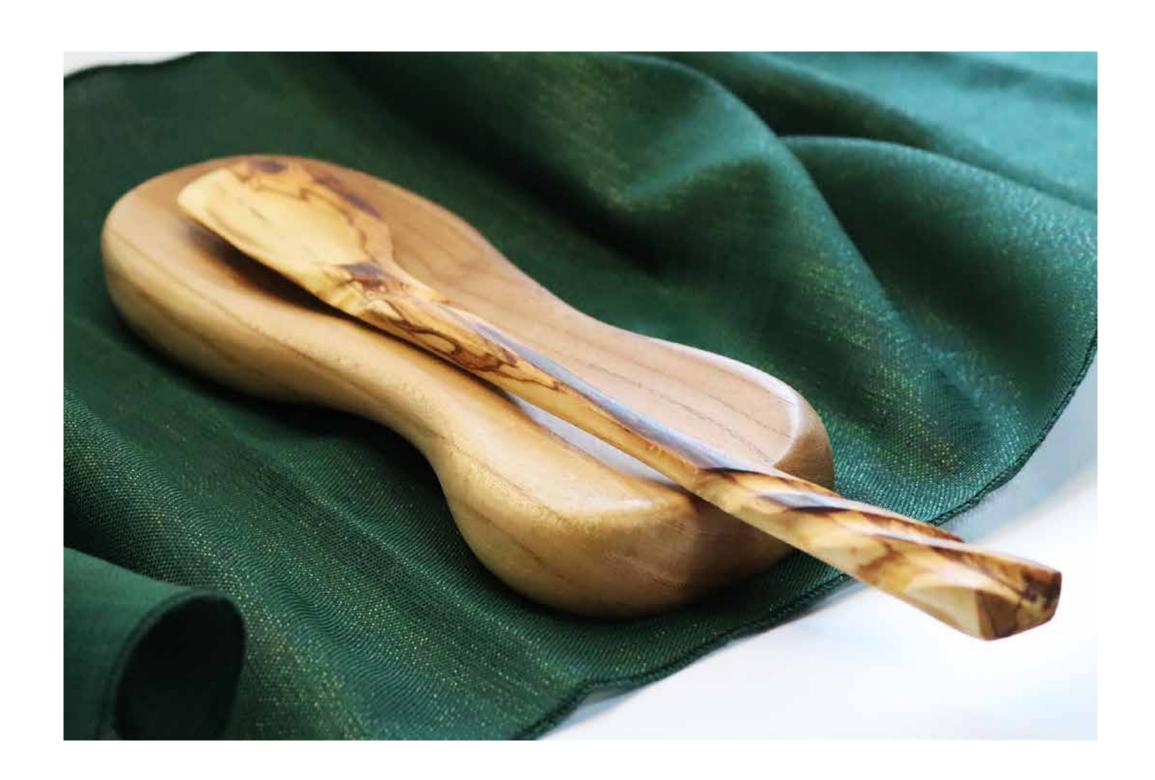

It is suitable for contact and use with food.

Dimensions: 48 cm x 10 cm (including handle)

Handle: 12 cm

Height: 2cm