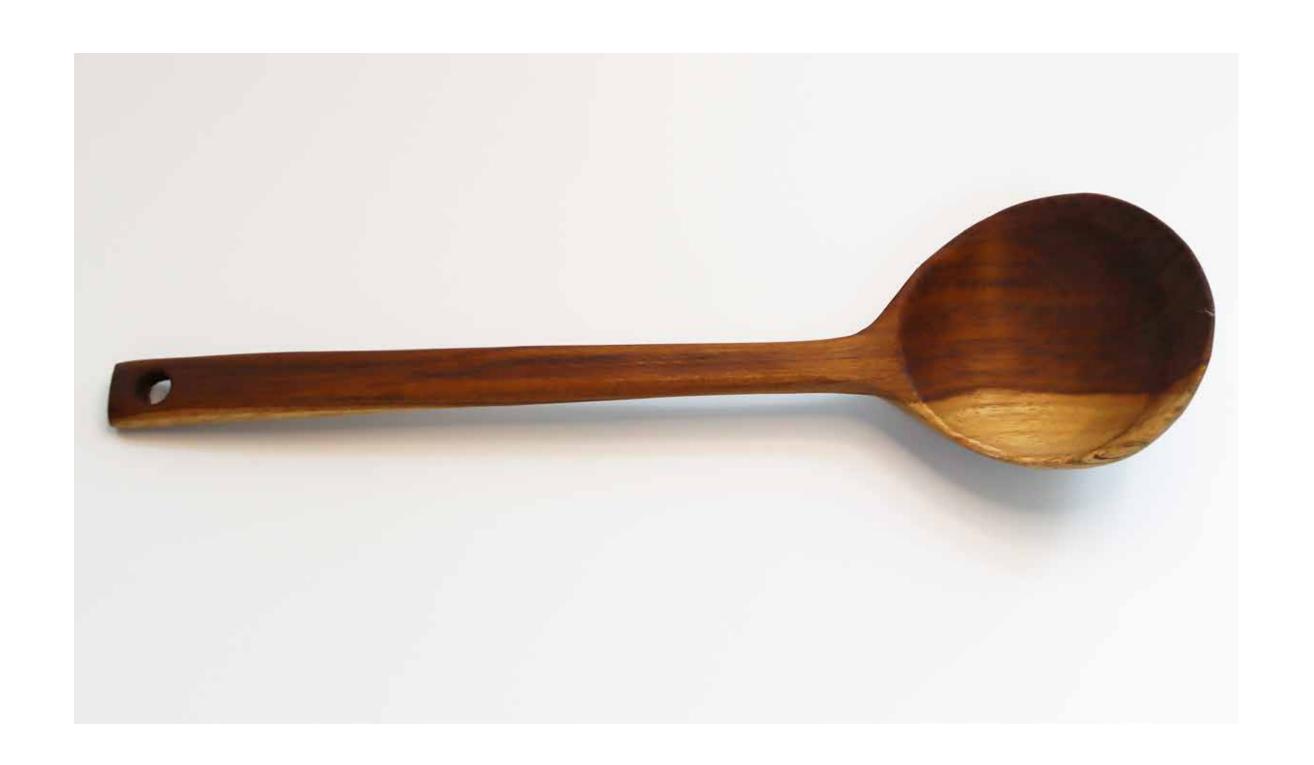

## Wooden serving platter - Walnut

It is suitable for contact and use with food.

Dimensions: 53 cm x 9 cm

Thickness: 1.5 cm

Wooden spoon - Olive
It is suitable for contact and use with food.

Height: 32cm

Wooden spoonholder- Elm
It is suitable for contact and use with food.