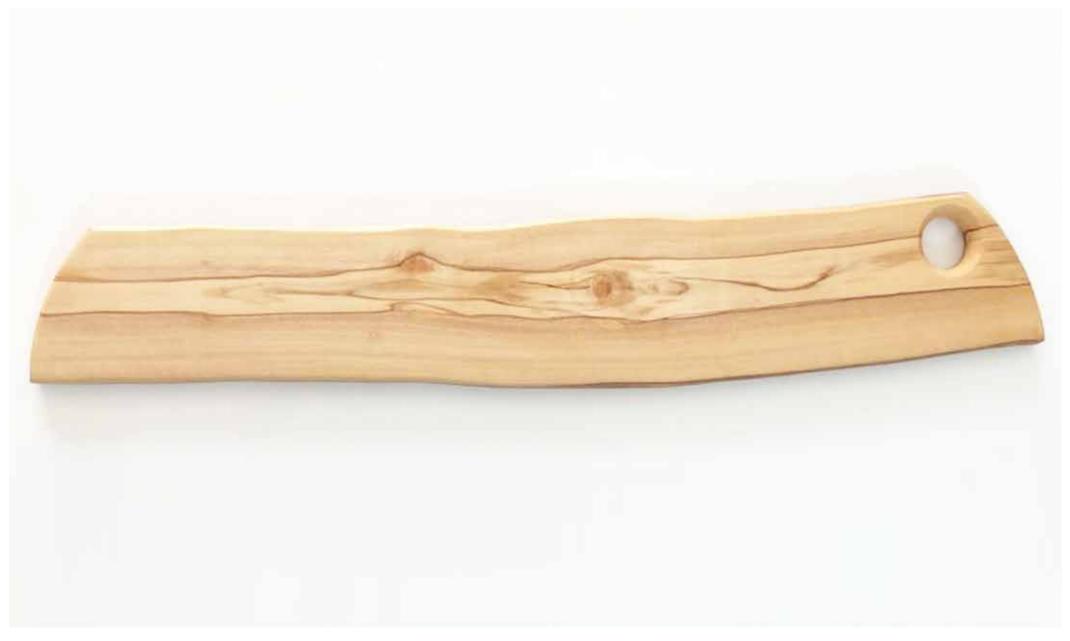

## Wooden serving platter - Walnut

It is suitable for contact and use with food.

Dimensions: 53 cm x 9 cm

Thickness: 1.5 cm

Wooden spoon - Olive
It is suitable for contact and use with food.

Height: 32cm

Wooden spoonholder- Elm
It is suitable for contact and use with food.

Dimensions: 27 cm x 9 cm

Thickness: 3cm

Our products are handmade from natural wood, there may have pattern and geometrical differences.

Wooden spatula set - Teak
The set consists of 4 items.

Spatula lengths (cm): 30-31-34-34