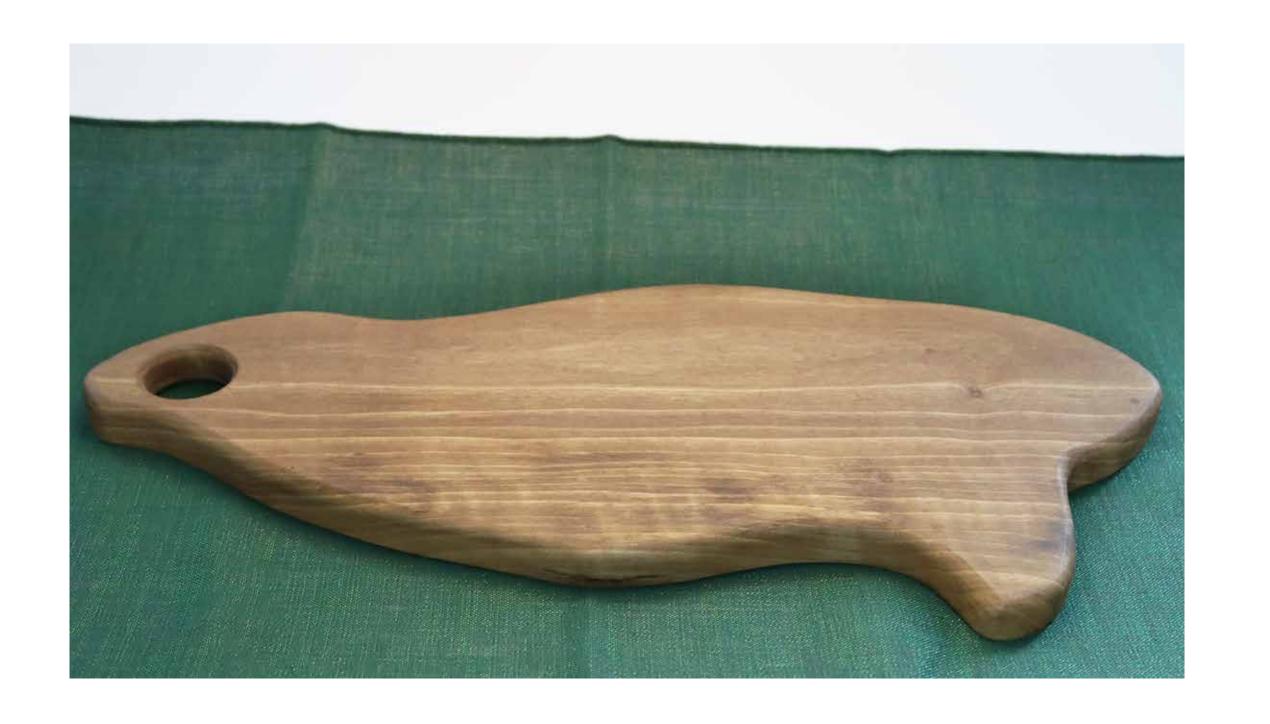

## S/FUME

Kitchen Wood Collection

Wooden serving platter - Alder

Dimensions: 50 cm x 17 cm

(including handle)