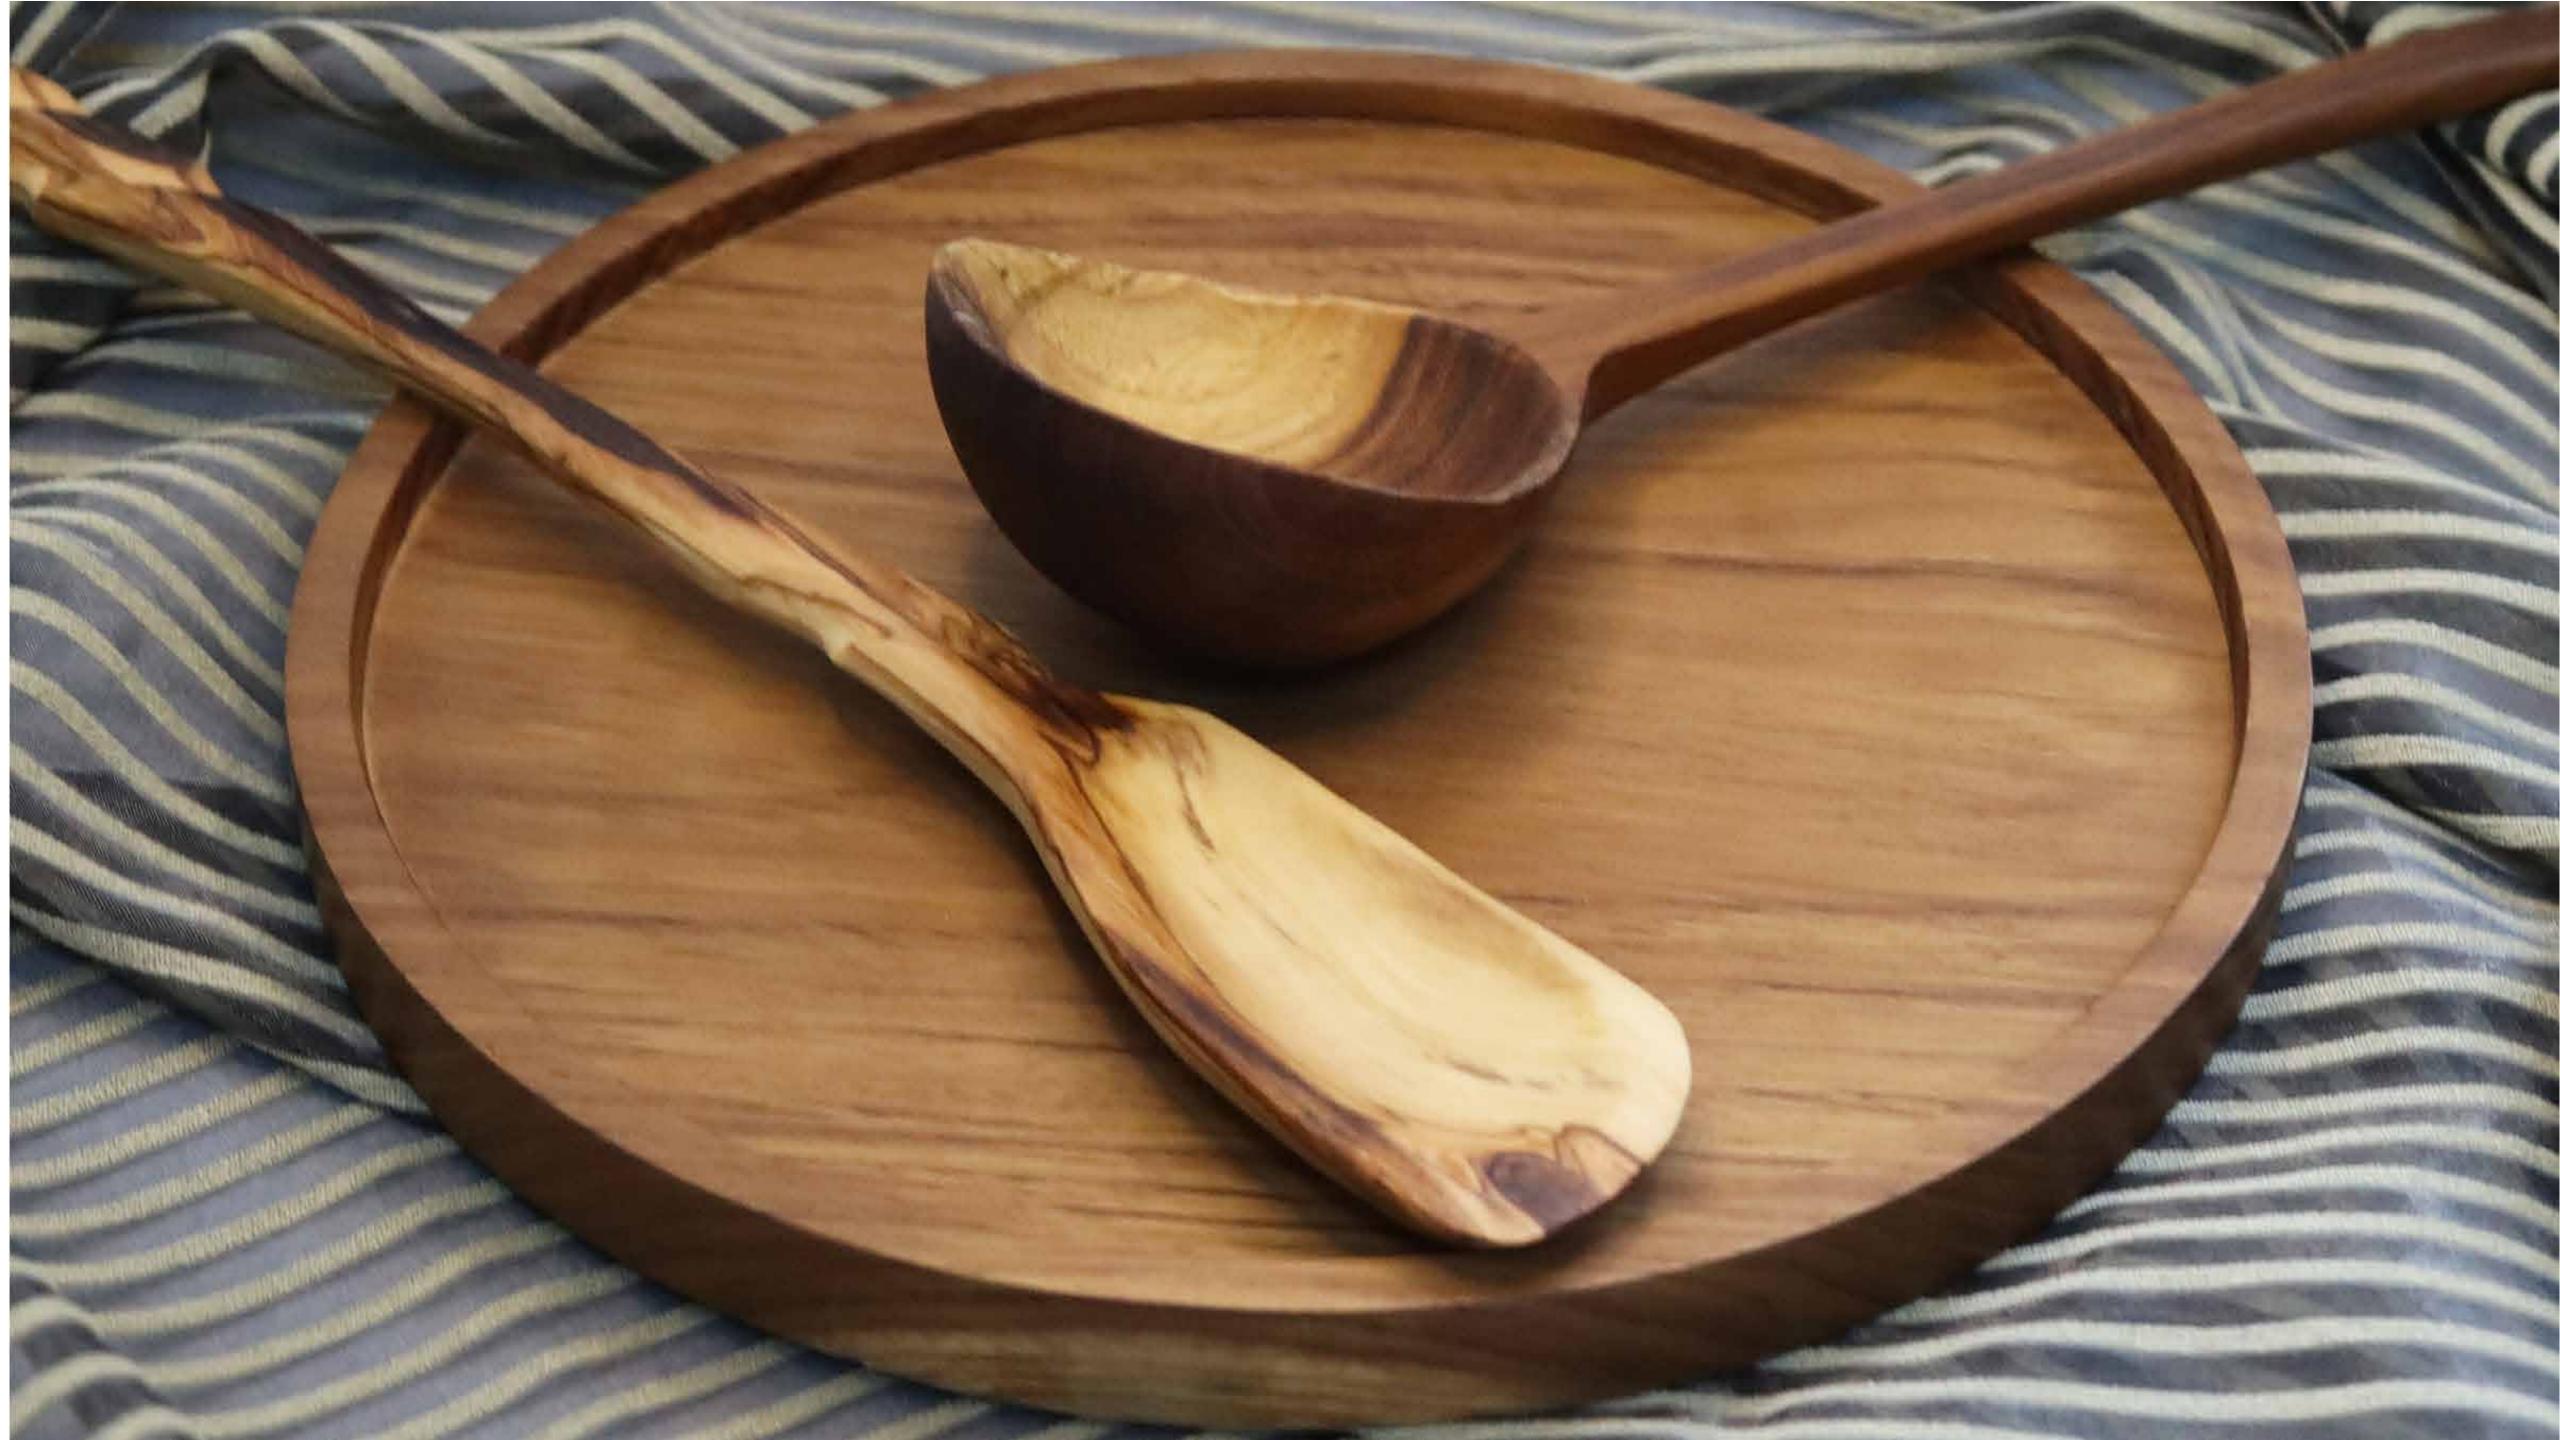

## Wooden serving platter - Walnut

It is suitable for contact and use with food.

Dimensions: 53 cm x 9 cm

Thickness: 1.5 cm

Wooden spoon - Olive
It is suitable for contact and use with food.

Height: 32cm

Wooden spoonholder- Elm
It is suitable for contact and use with food.

Dimensions: 27 cm x 9 cm

Thickness: 3cm

Our products are handmade from natural wood, there may have pattern and geometrical differences.

Wooden spatula set - Teak
The set consists of 4 items.

Spatula lengths (cm): 30-31-34-34