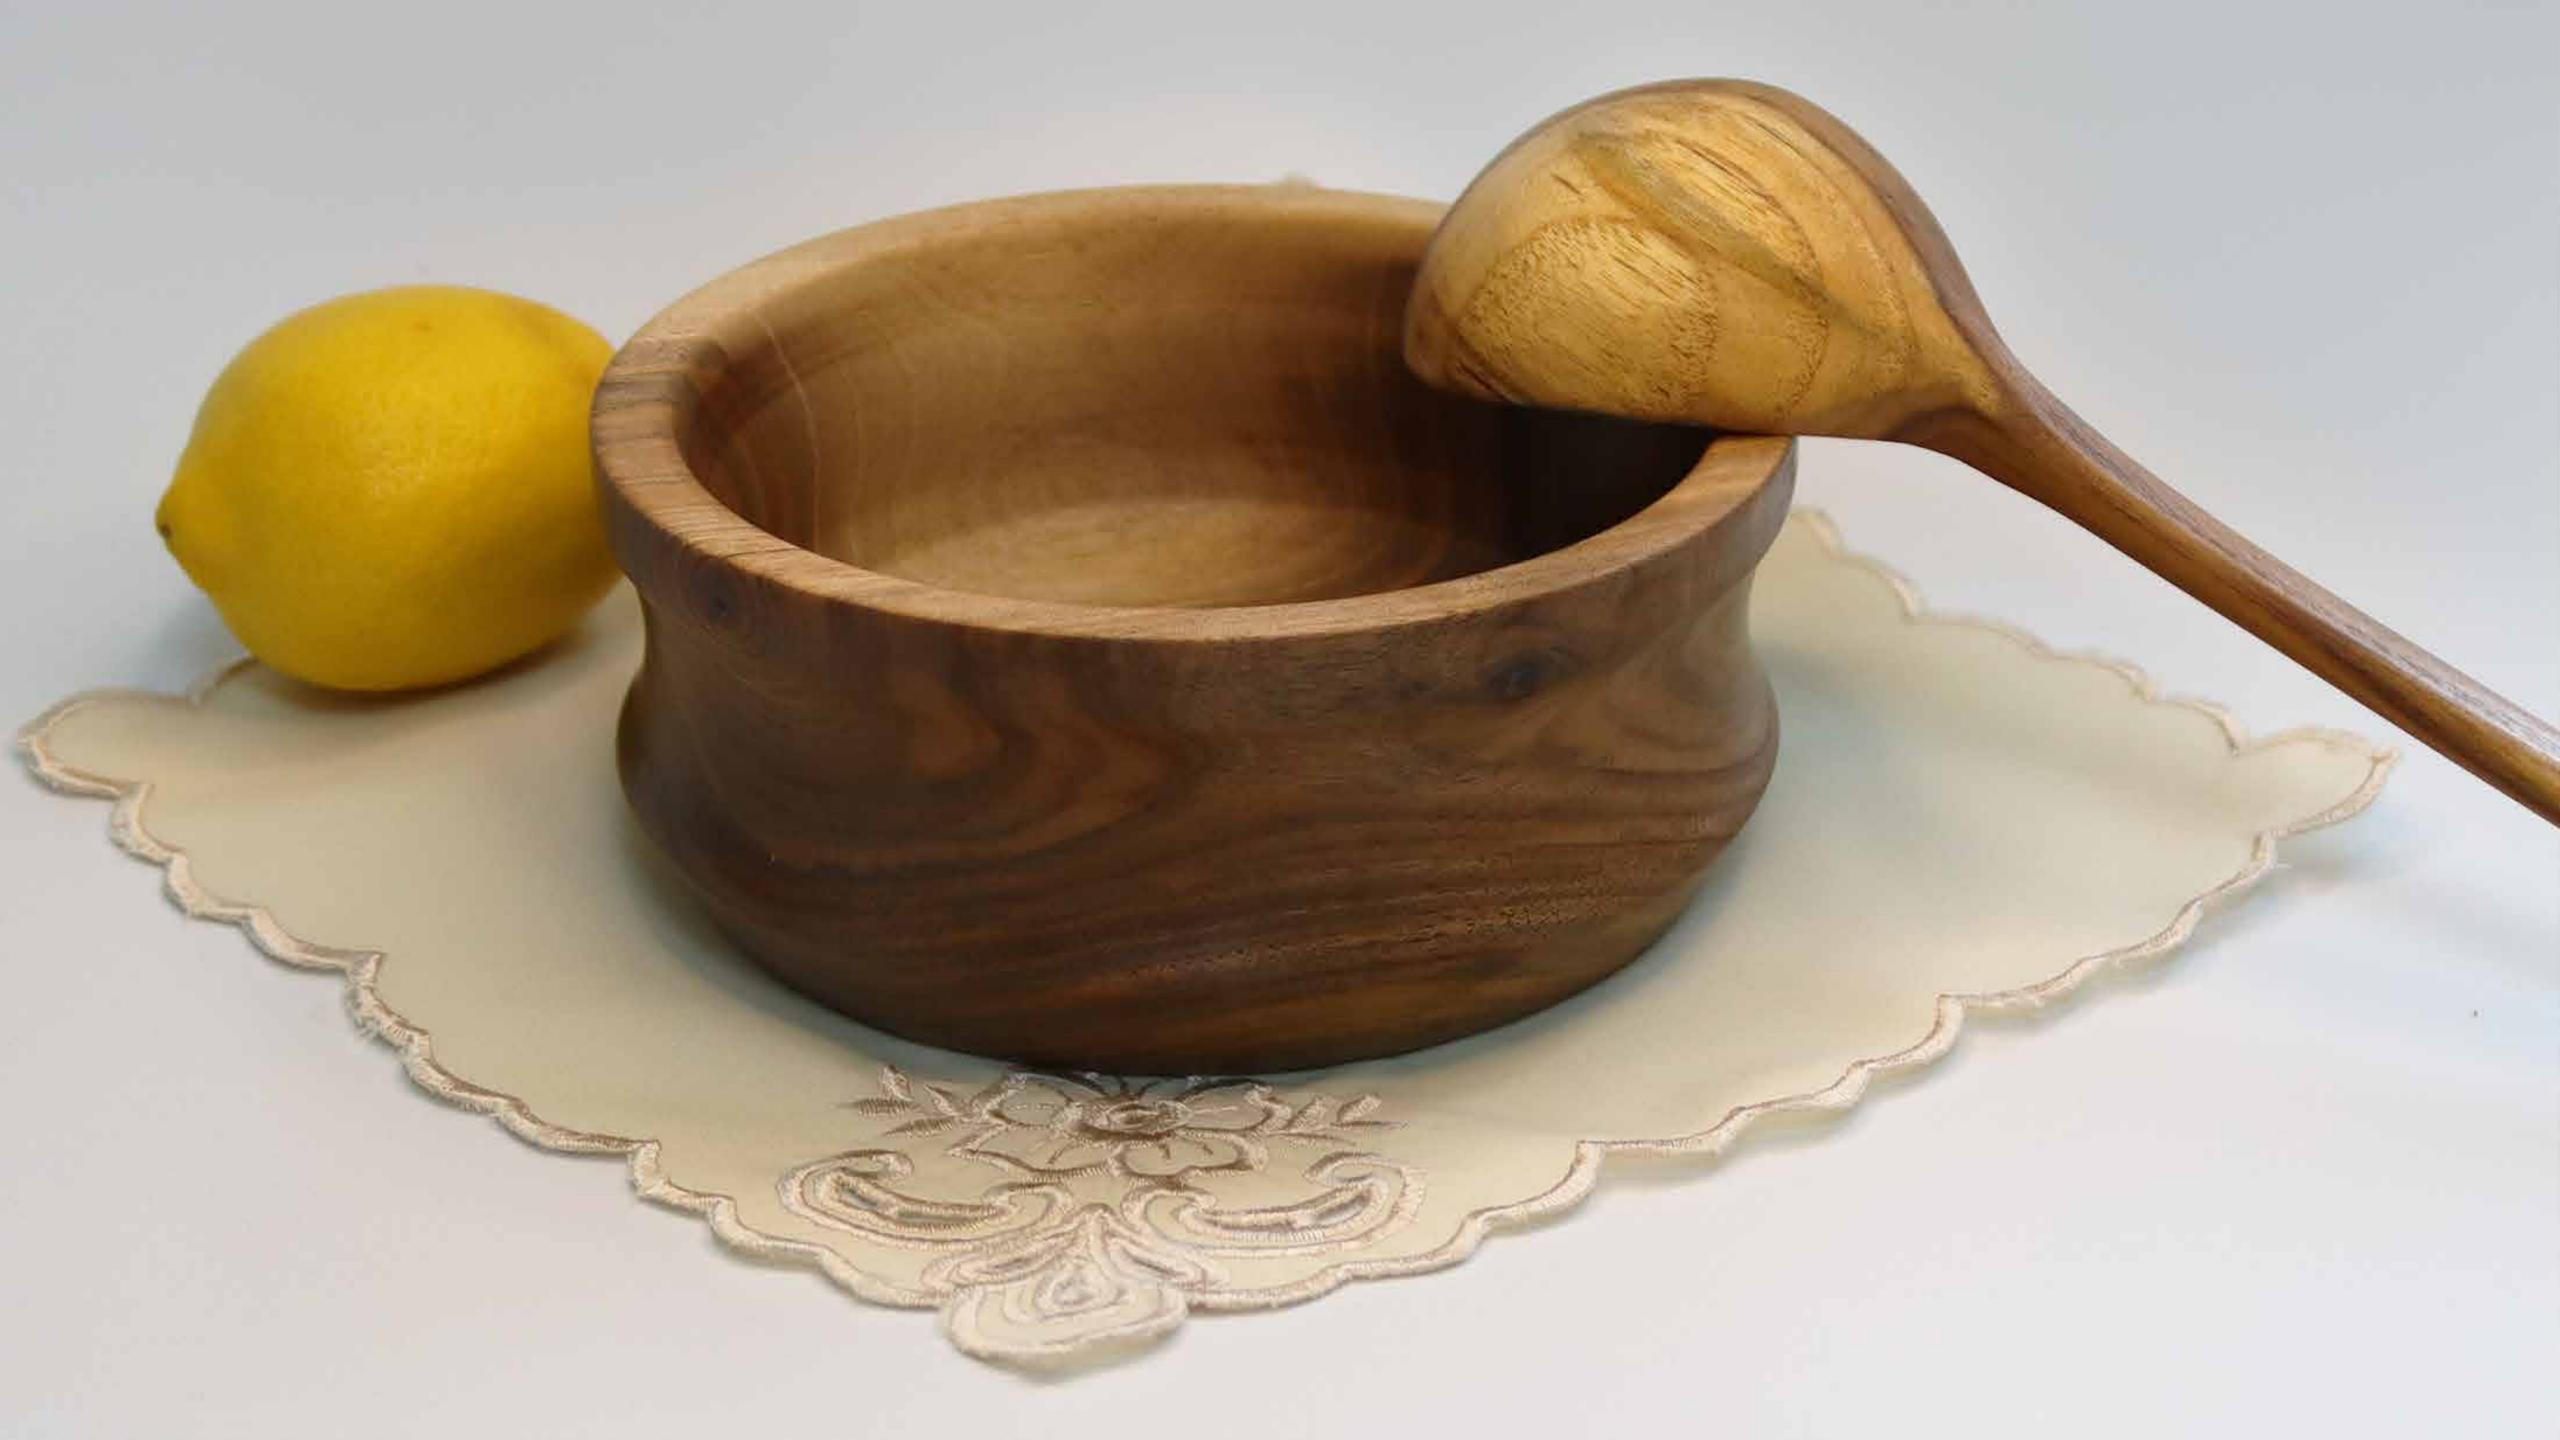

Diameter: 24 cm - 25 cm

Height: 1.8 cm - 2 cm

**Bowl - Walnut Tree**It is suitable for contact and use with food.

Diameter: 16,5 cm (kenar kalınlığı 1 cm)

Height: 6,8 cm

Depth: 5 cm

Pit Service - Beech Tree