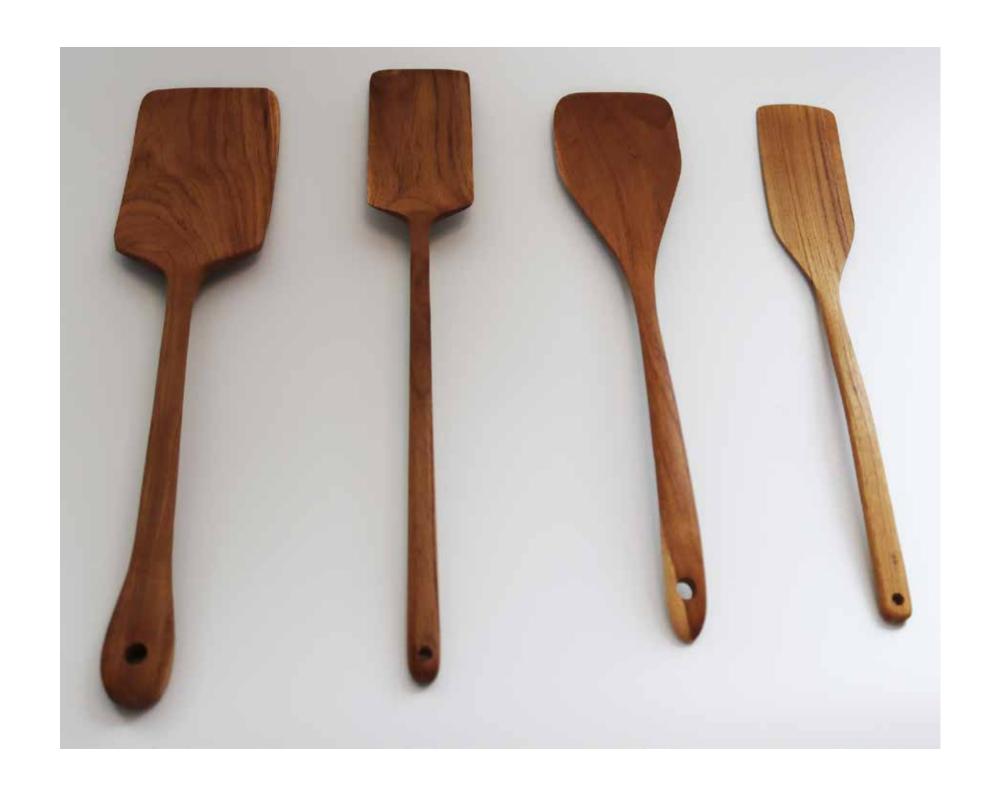

Dimensions: 27 cm x 9 cm

Thickness: 3cm

Our products are handmade from natural wood, there may have pattern and geometrical differences.

Wooden spatula set - Teak
The set consists of 4 items.

Spatula lengths (cm): 30-31-34-34

Wooden spatula - Teak

It is suitable for contact and use with food.

Spatula Length: 34 cm x 10 cm

Wooden serving platter - Walnut
It is suitable for contact and use with food.

Dimensions: 46 cm x 18 cm

Thickness: 2cm