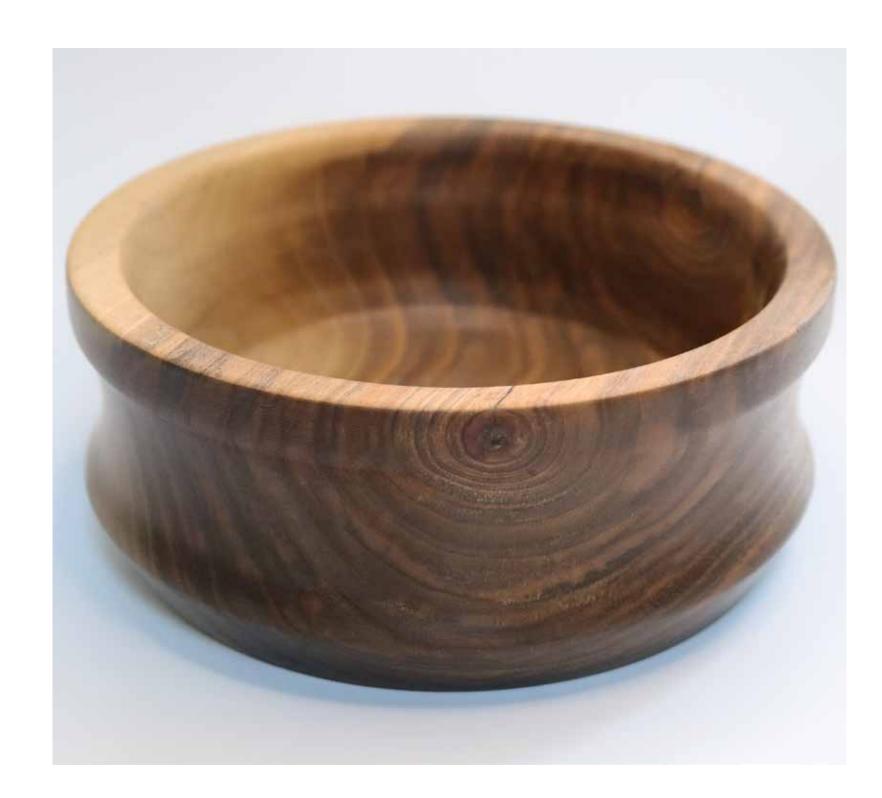

Diameter: 24 cm - 25 cm

Height: 1.8 cm - 2 cm

**Bowl - Walnut Tree**It is suitable for contact and use with food.

Diameter: 16,5 cm (kenar kalınlığı 1 cm)

Height: 6,8 cm

Depth: 5 cm

Pit Service - Beech Tree