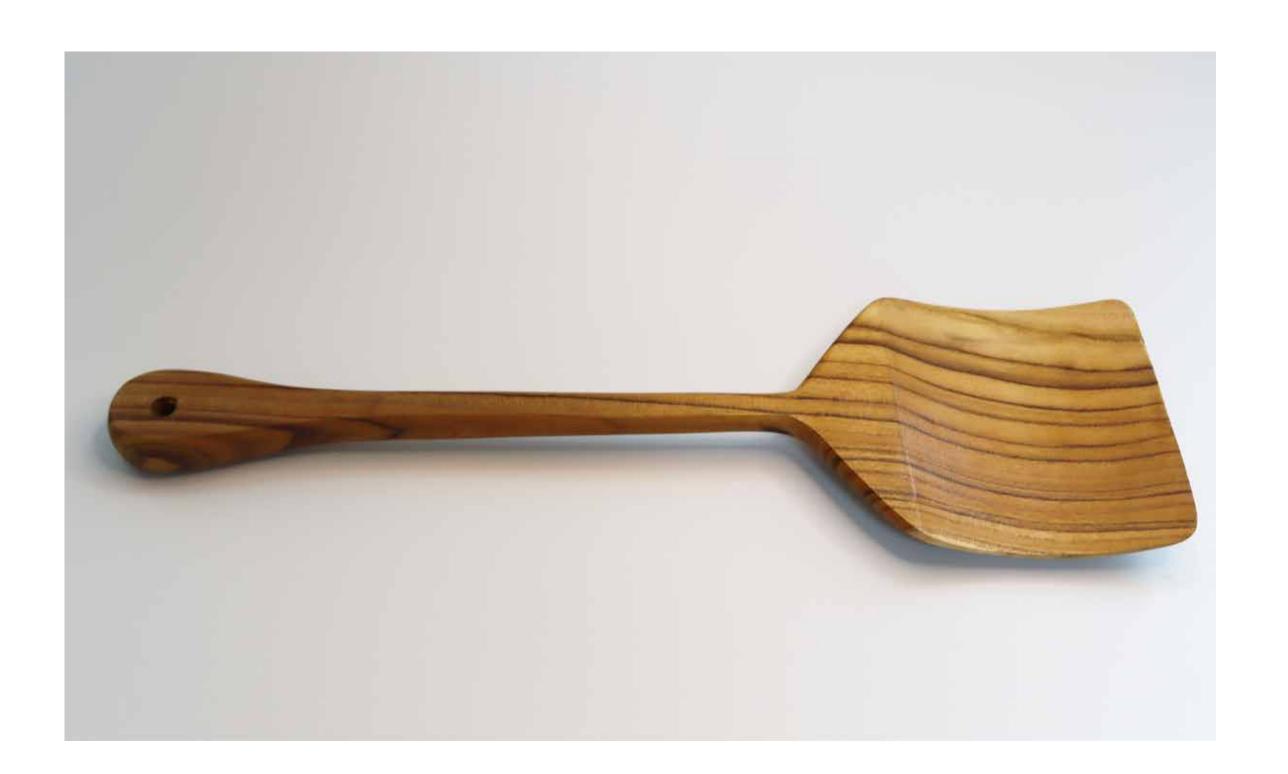

Wooden spatula - Teak

It is suitable for contact and use with food.

Spatula Length: 34 cm x 10 cm

Wooden serving platter - Walnut
It is suitable for contact and use with food.

Dimensions: 46 cm x 18 cm

Thickness: 2cm