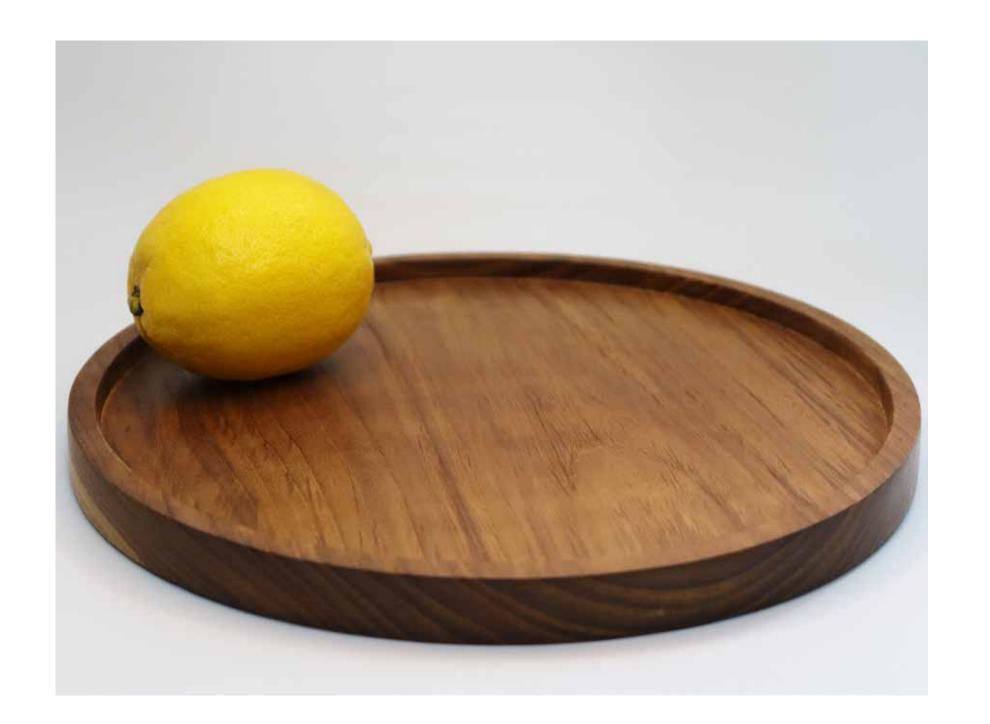

Diameter: 24 cm - 25 cm

Height: 1.8 cm - 2 cm

**Bowl - Walnut Tree**It is suitable for contact and use with food.

Diameter: 16,5 cm (kenar kalınlığı 1 cm)

Height: 6,8 cm

Depth: 5 cm

Pit Service - Beech Tree