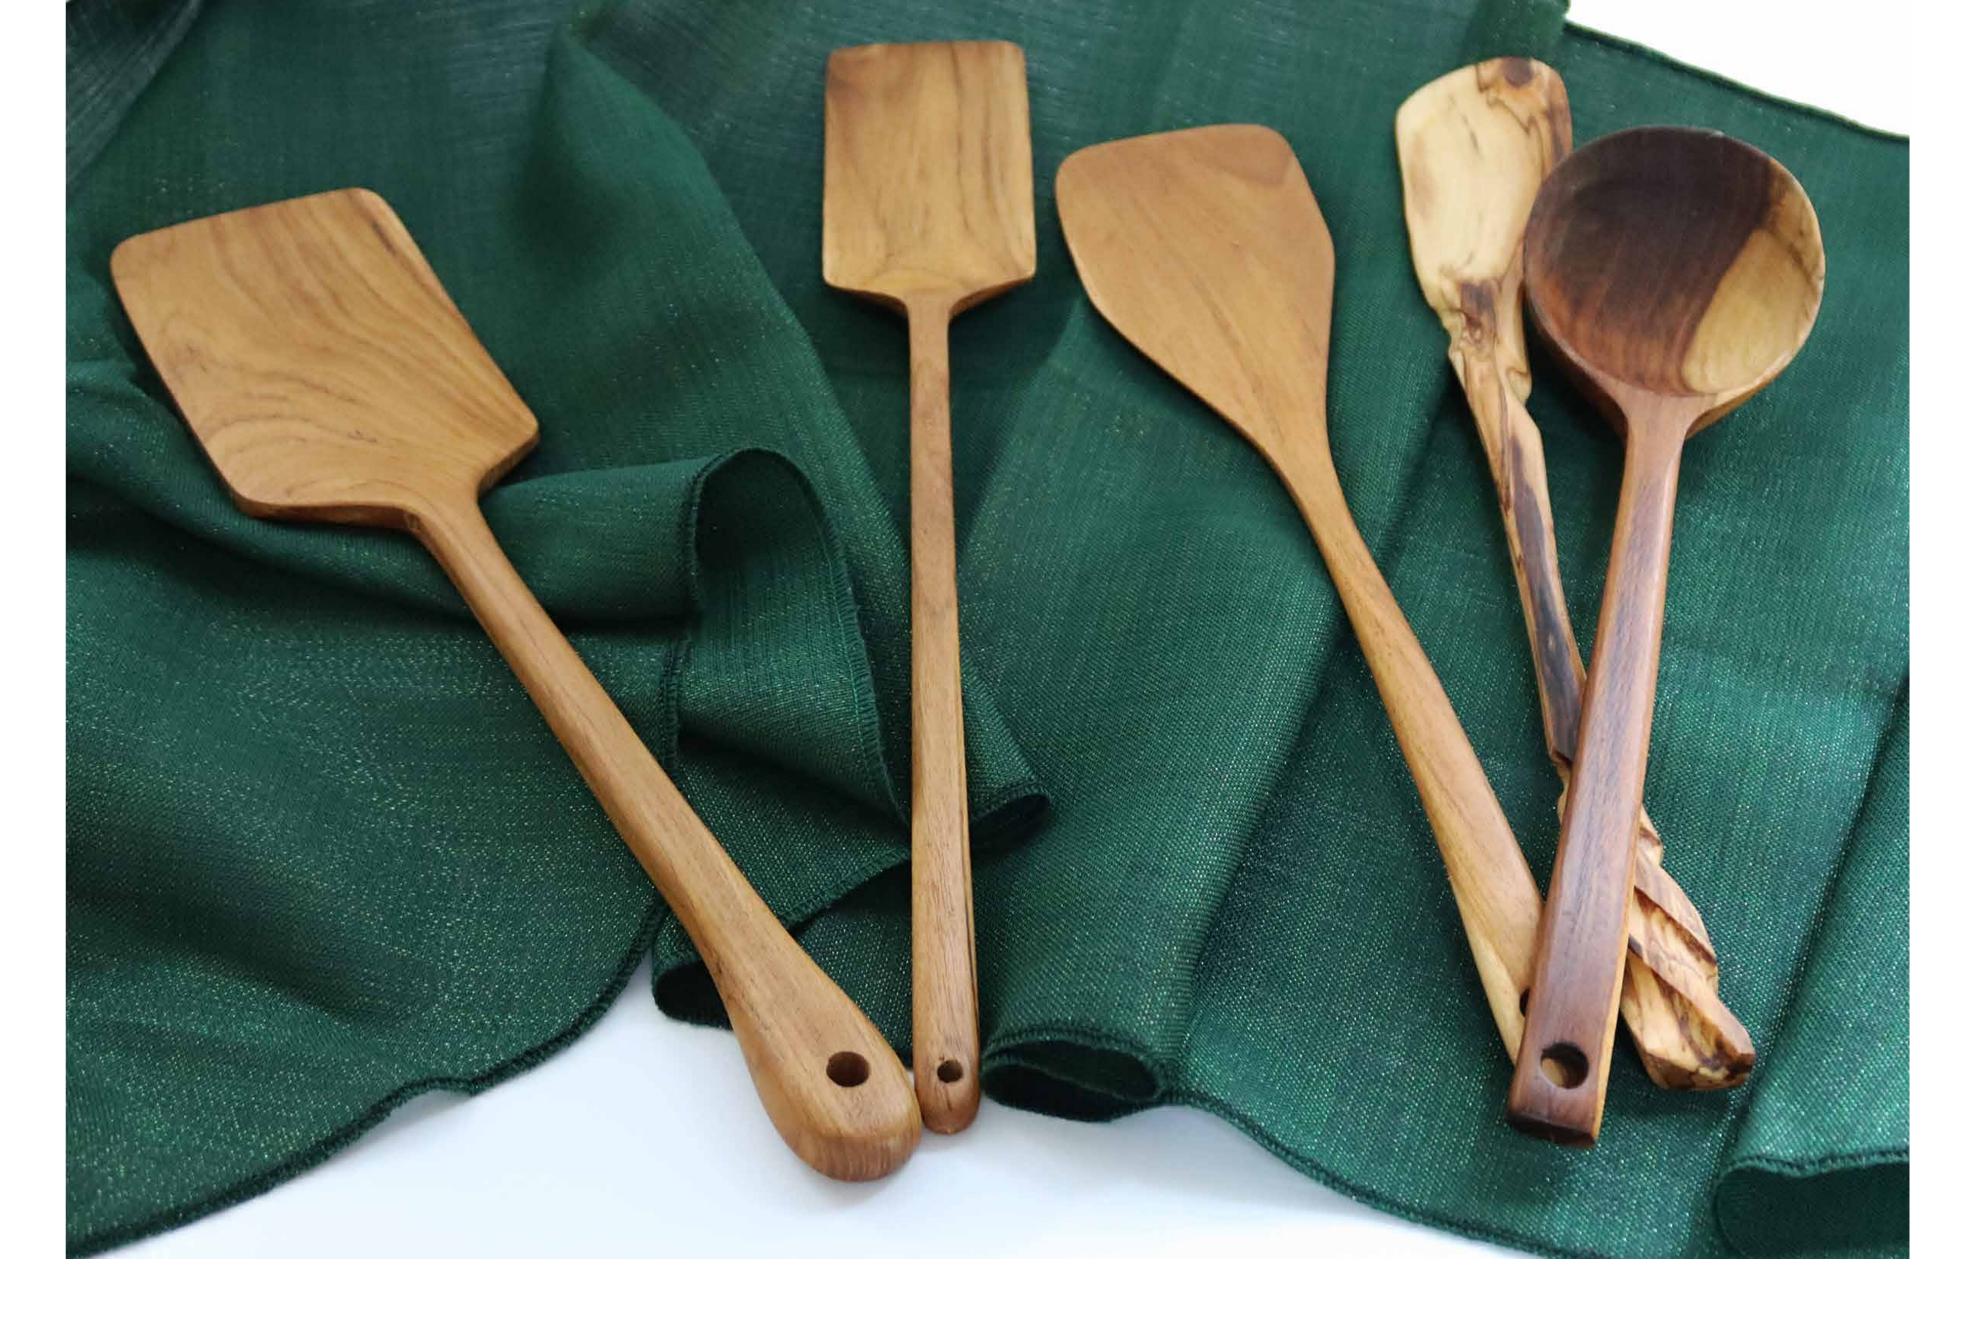

Dimensions: 27 cm x 9 cm

Thickness: 3cm

Our products are handmade from natural wood, there may have pattern and geometrical differences.

Wooden spatula set - Teak
The set consists of 4 items.

Spatula lengths (cm): 30-31-34-34