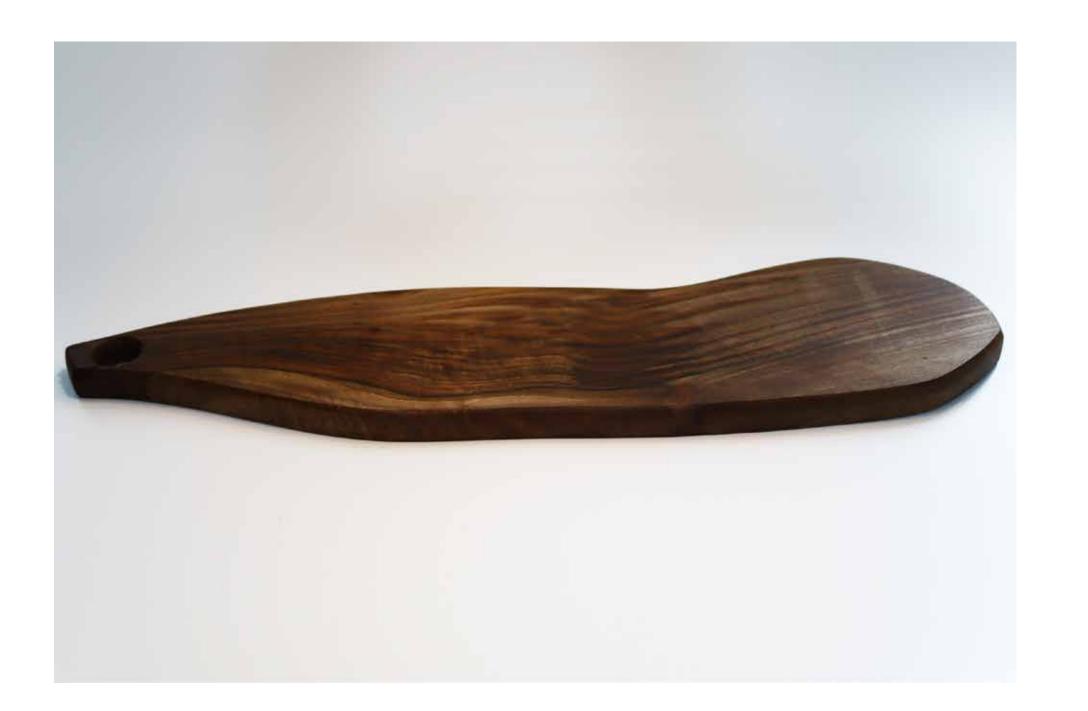

## Wooden serving platter - Walnut

It is suitable for contact and use with food.

Dimensions: 53 cm x 9 cm

Thickness: 1.5 cm

Wooden spoon - Olive
It is suitable for contact and use with food.

Height: 32cm

Wooden spoonholder- Elm
It is suitable for contact and use with food.