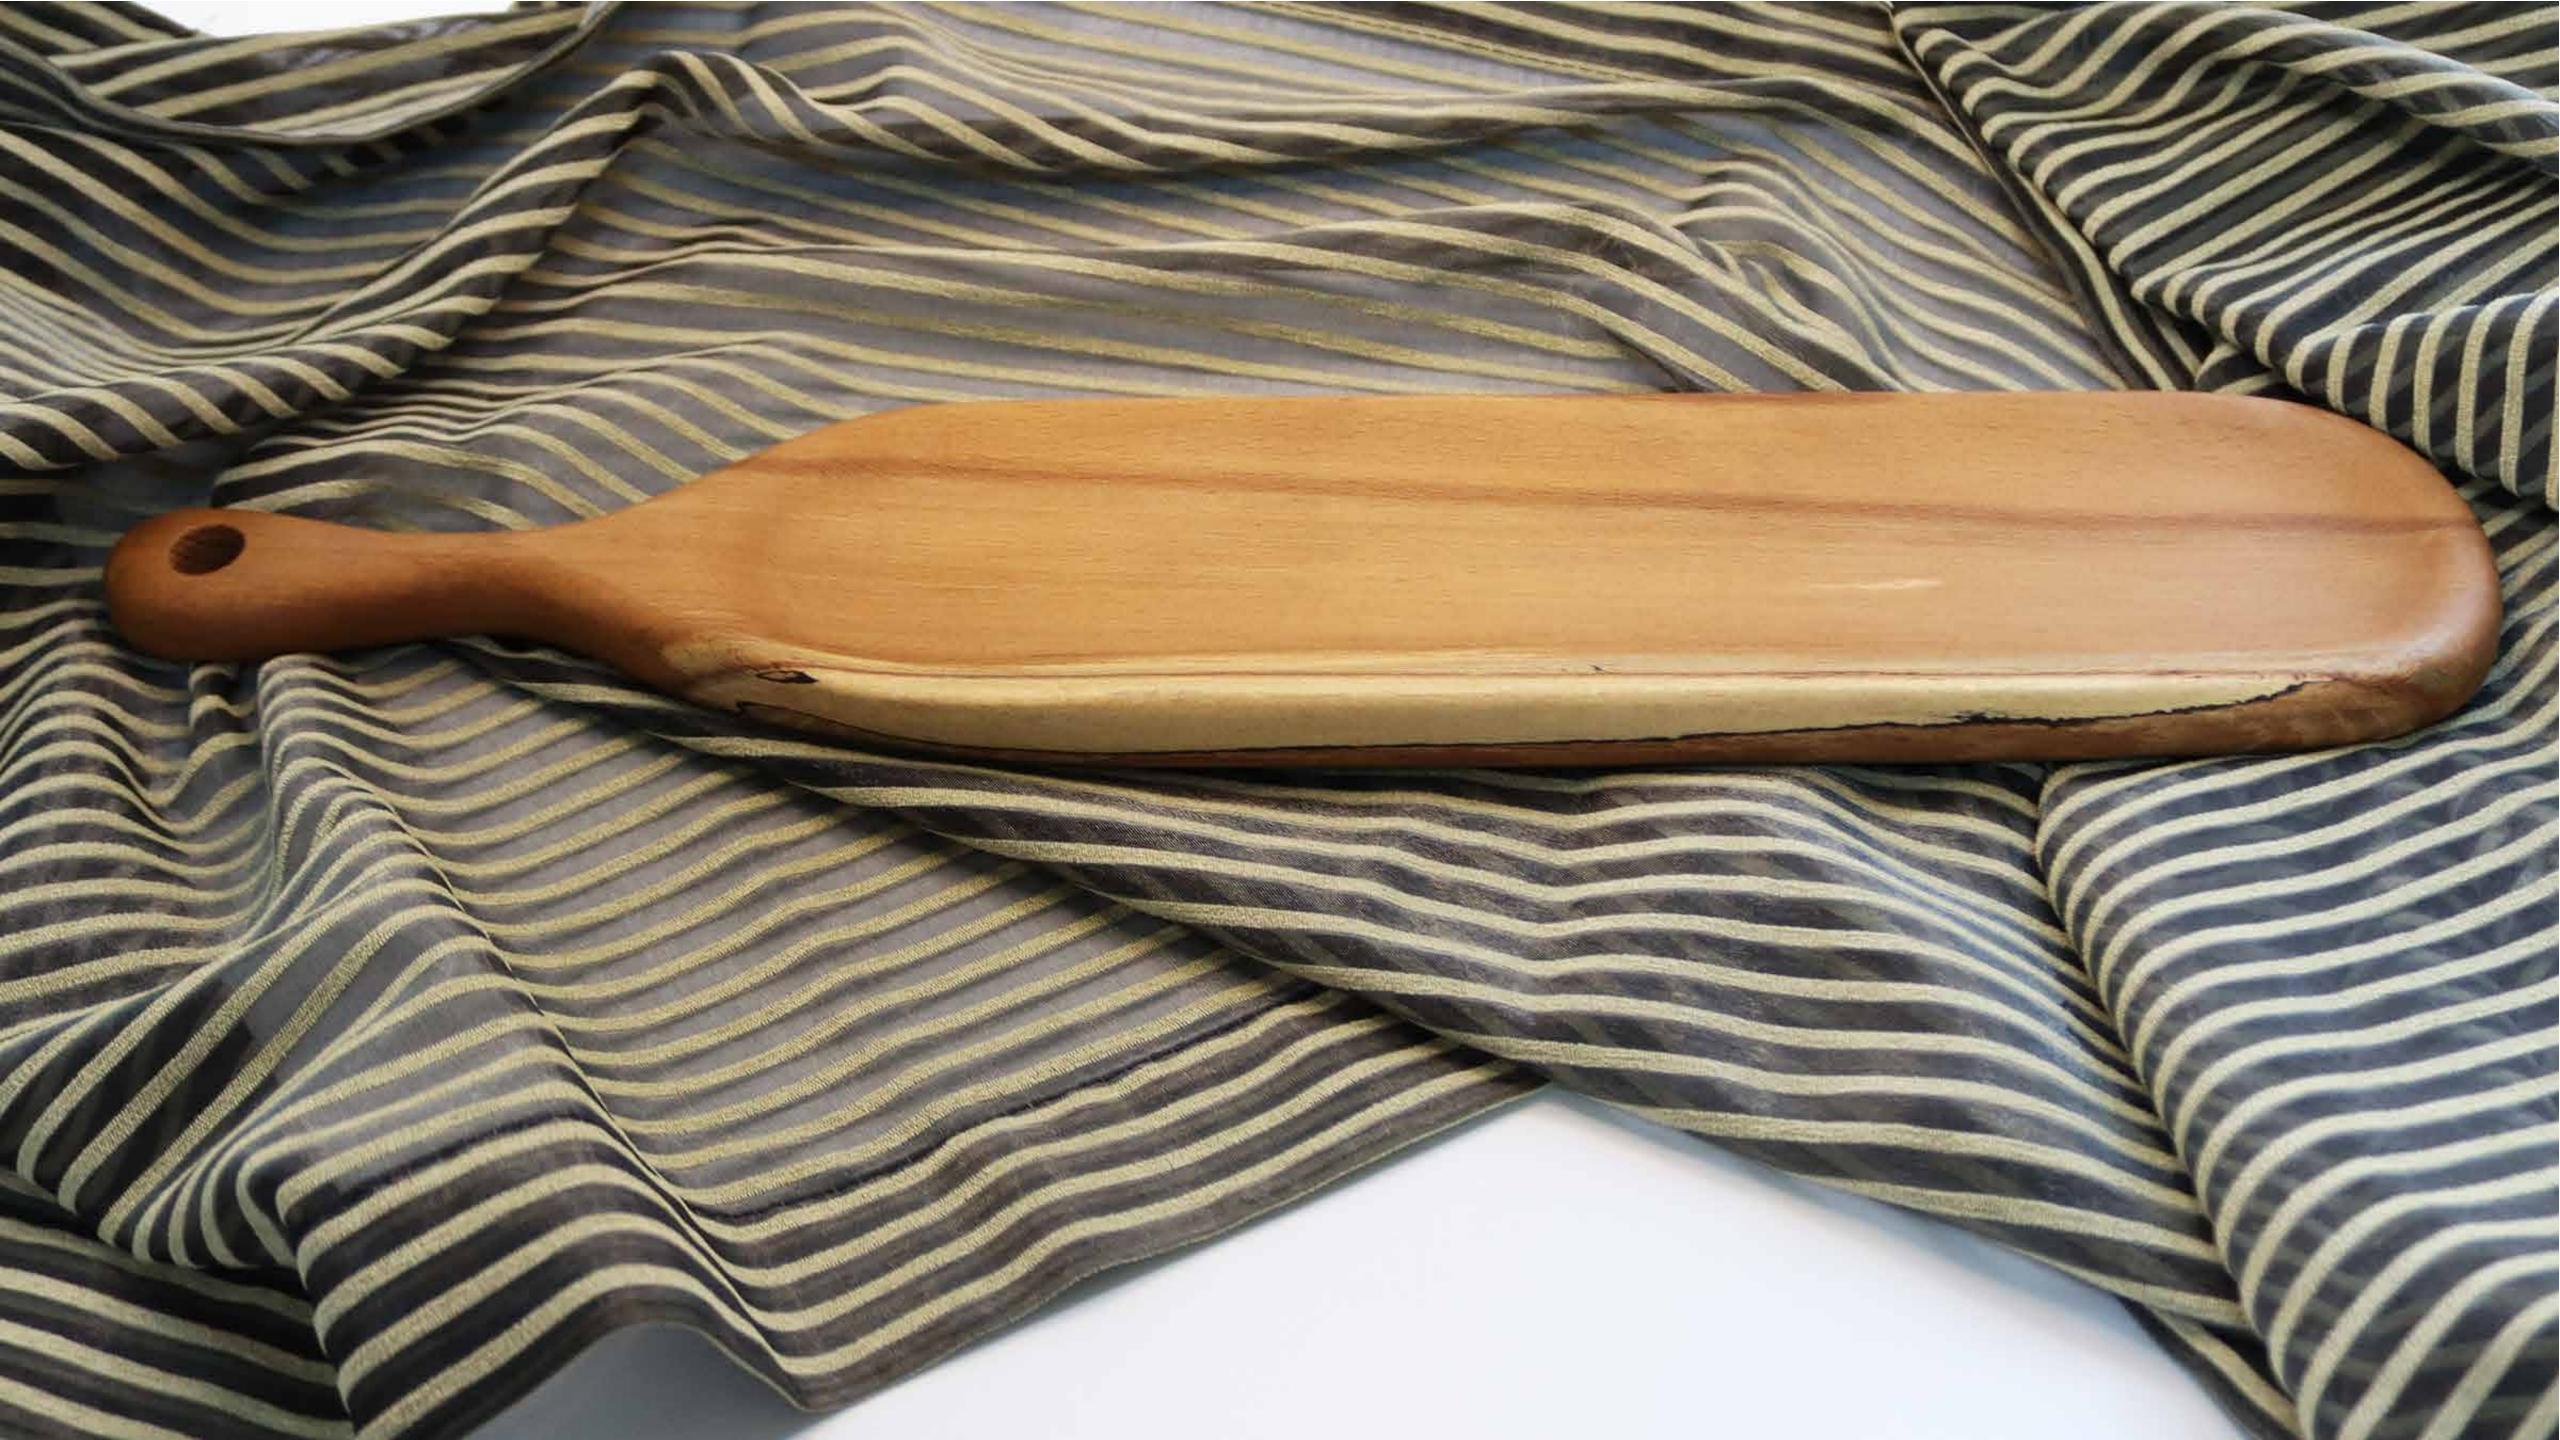

It is suitable for contact and use with food.

Dimensions: 48 cm x 10 cm (including handle)

Handle: 12 cm

Height: 2cm