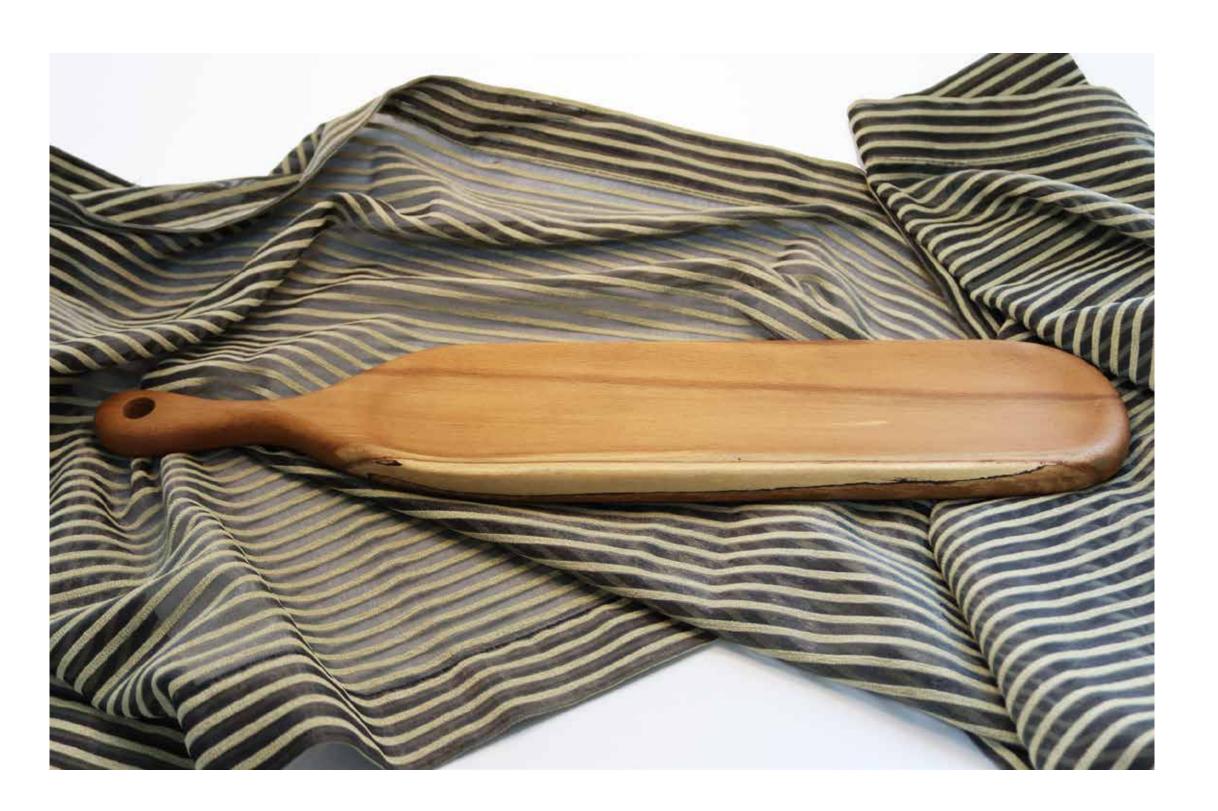

It is suitable for contact and use with food.

Dimensions: 48 cm x 10 cm (including handle)

Handle: 12 cm

Height: 2cm