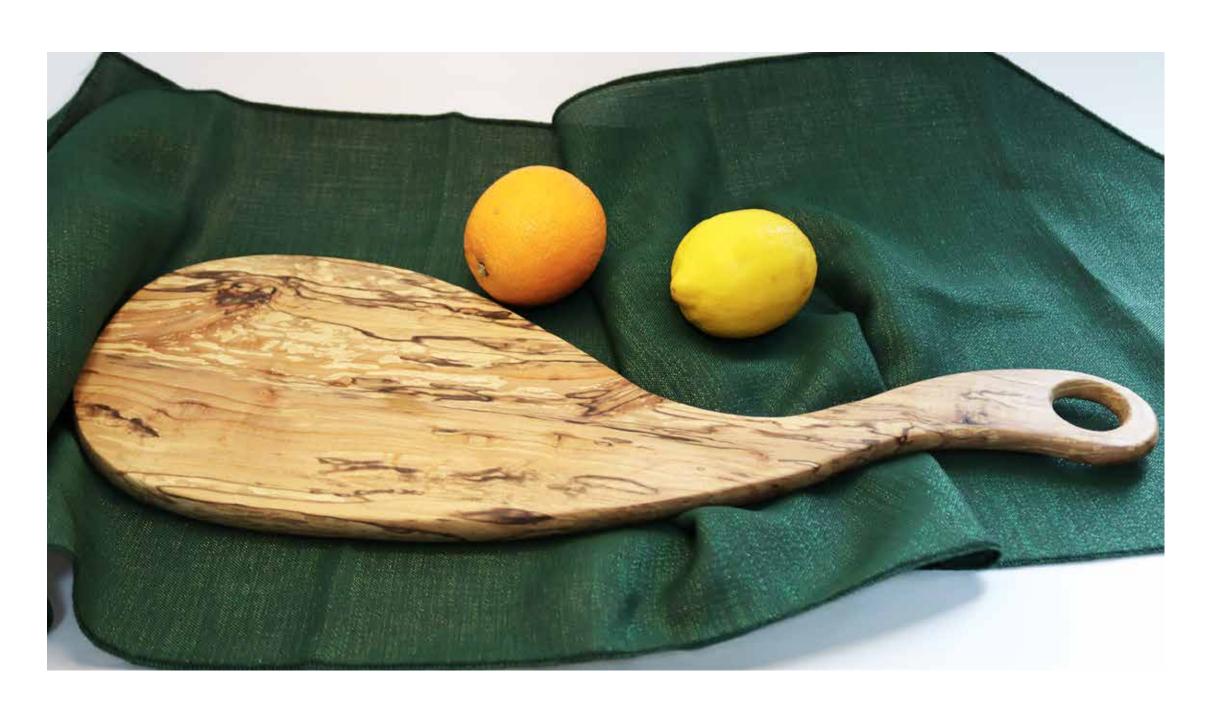

## S/FUME

Kitchen Wood Collection

Wooden serving platter - Alder

Dimensions: 50 cm x 17 cm

(including handle)