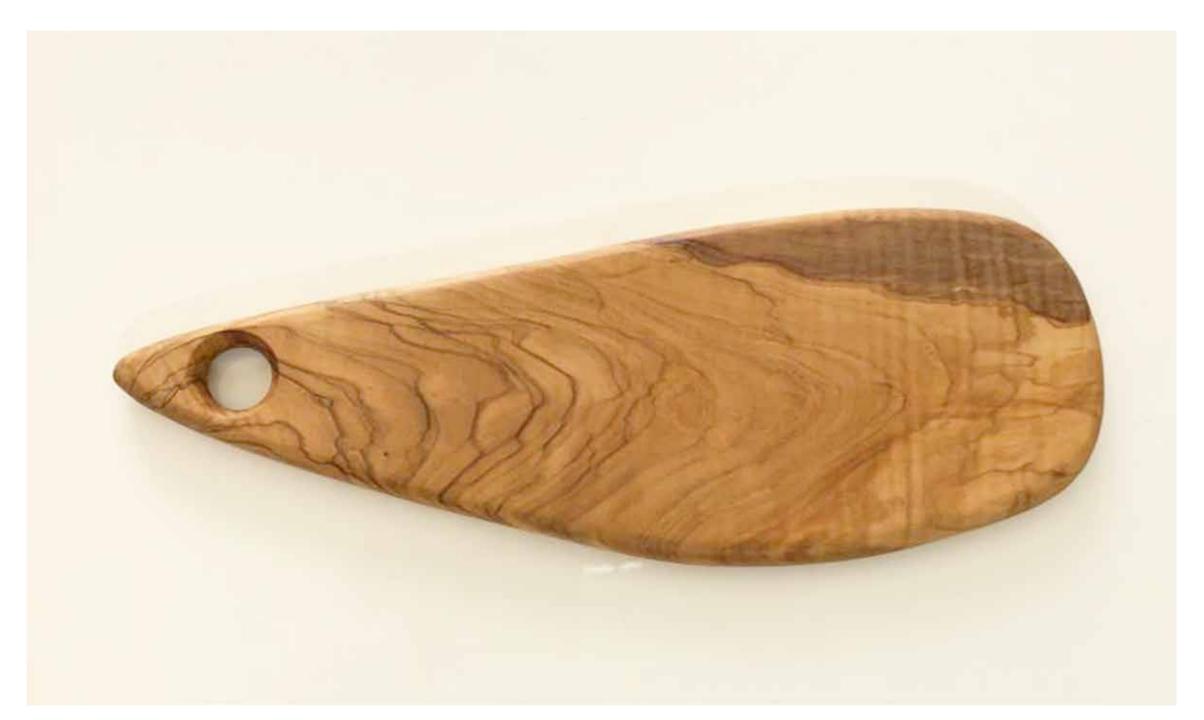

It is suitable for contact and use with food.

Dimensions: 48 cm x 10 cm (including handle)

Handle: 12 cm

Height: 2cm