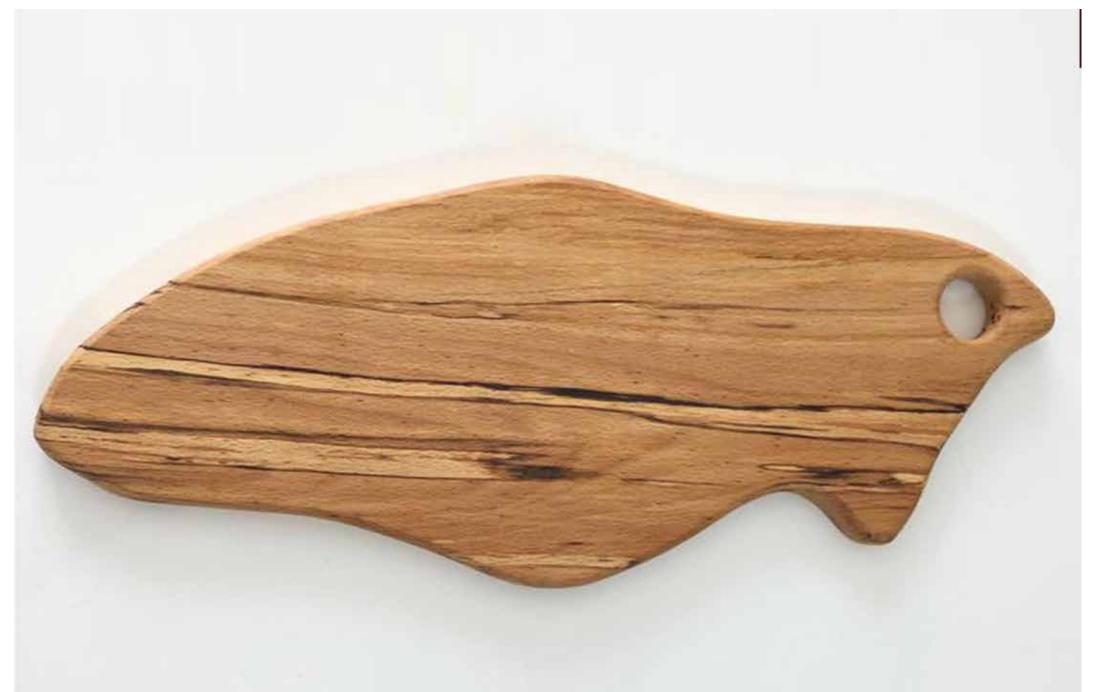

## S/FUME

Kitchen Wood Collection

Wooden serving platter - Alder

Dimensions: 50 cm x 17 cm

(including handle)